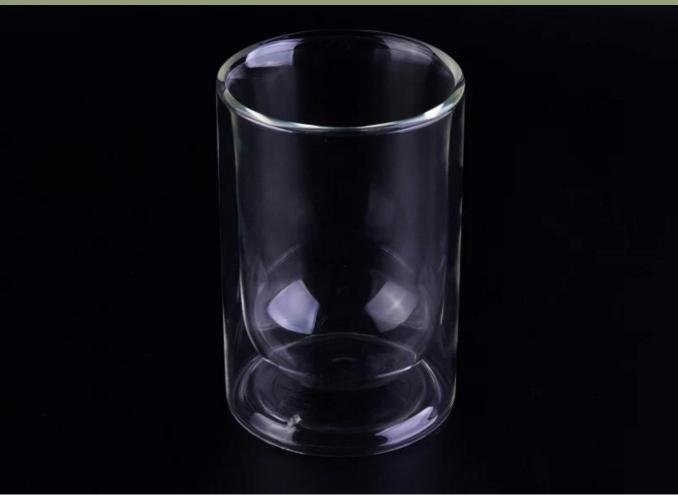

# eco friendly christmas santa claus bulk glass coffee cup

| S.C.             | 28 marsh                                                     |
|------------------|--------------------------------------------------------------|
| Product          | Details                                                      |
| ltem number.     | SGDS16110308                                                 |
| Item Size        | Top dia:7.5cm                                                |
|                  | Bottom dia: 7.5cm                                            |
|                  | Height: 11.4cm                                               |
|                  | Weight:159g                                                  |
|                  | Capacity: 283ml                                              |
| Material         | High Borosilicate Glass                                      |
| Samples time     | 1. 5 days if there is a form and size of the glass           |
|                  | 2. 15 days, if you need a new shape and size glass           |
| Packaging        | Normal packing, 4 pieces in inner box, 48 pieces in box      |
| Product Capacity | 500,000 ~ 1,000,000 pieces per month                         |
| Delivery time    | Within 35 days after the sample and in order confirmed       |
| Shipment         | By sea, by air, by express and the delivery agent acceptable |