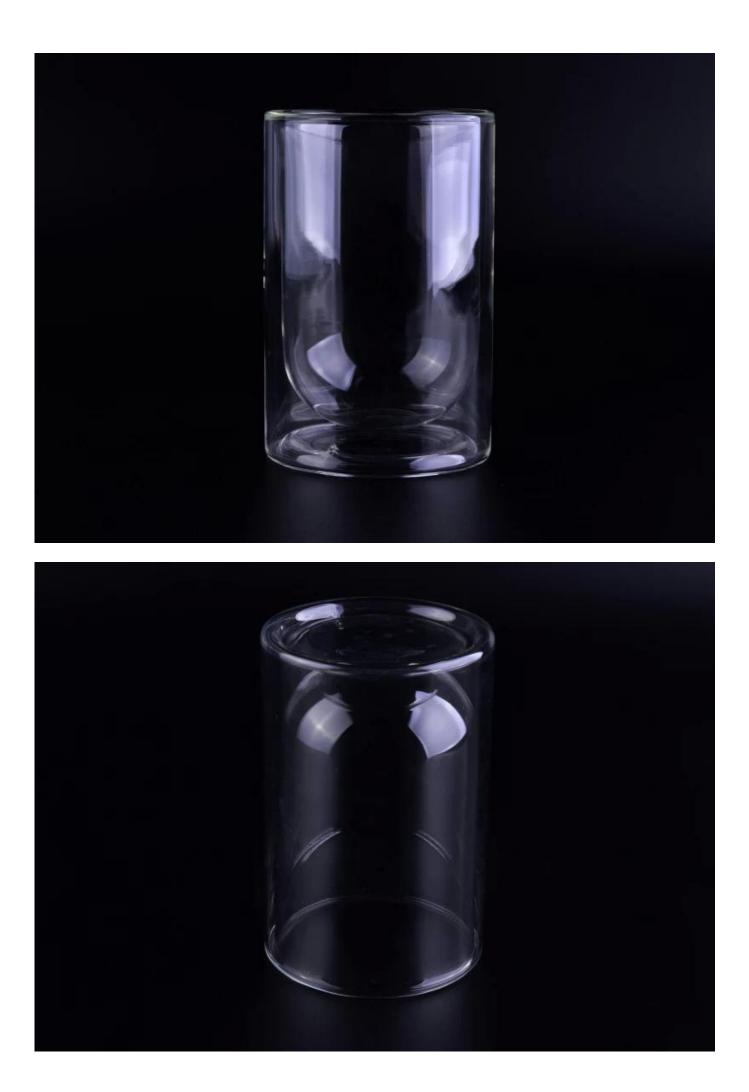

# eco friendly christmas santa claus bulk glass coffee cup

| S.C.             | 28 marsh                                                     |
|------------------|--------------------------------------------------------------|
| Product          | Details                                                      |
| ltem number.     | SGDS16110308                                                 |
| Item Size        | Top dia:7.5cm                                                |
|                  | Bottom dia: 7.5cm                                            |
|                  | Height: 11.4cm                                               |
|                  | Weight:159g                                                  |
|                  | Capacity: 283ml                                              |
| Material         | High Borosilicate Glass                                      |
| Samples time     | 1. 5 days if there is a form and size of the glass           |
|                  | 2. 15 days, if you need a new shape and size glass           |
| Packaging        | Normal packing, 4 pieces in inner box, 48 pieces in box      |
| Product Capacity | 500,000 ~ 1,000,000 pieces per month                         |
| Delivery time    | Within 35 days after the sample and in order confirmed       |
| Shipment         | By sea, by air, by express and the delivery agent acceptable |