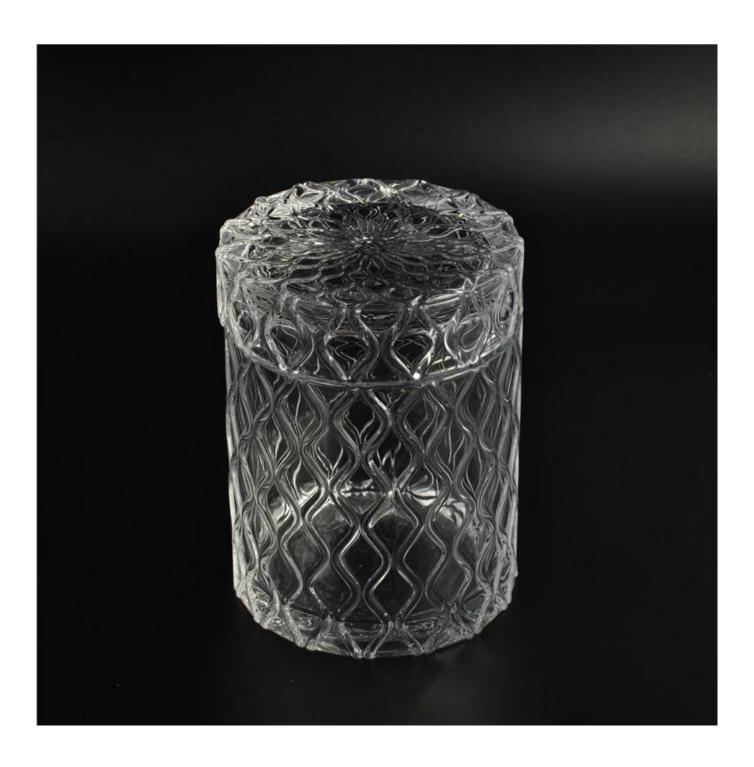

## 10oz hot sale candle holder with lid

| Product Details |                  |                                                                                                                                                                                                                                                                |
|-----------------|------------------|----------------------------------------------------------------------------------------------------------------------------------------------------------------------------------------------------------------------------------------------------------------|
|                 | item No          | SGHY16011905                                                                                                                                                                                                                                                   |
|                 | size             | Top dia: 80mm Bottom dia: 80mm Height: 84mm Capacity: 275ml Fight: Top dia: 79mm Bottom dia: 67mm Height: 20mm                                                                                                                                                 |
|                 | Surface finish   | 10oz hot sale candle holder with lid                                                                                                                                                                                                                           |
|                 | Material         | High white glass                                                                                                                                                                                                                                               |
|                 | Surface finish   | Color spray, electroplating, etc are avialable                                                                                                                                                                                                                 |
|                 | Sample           | 7days                                                                                                                                                                                                                                                          |
|                 | Terms of payment | 30% deposit by T / T in advance and the balance after showing copy of L / C                                                                                                                                                                                    |
|                 | Certification    | ASTM Test (for candle holder)                                                                                                                                                                                                                                  |
|                 | For your choice  | <ul> <li>1 Any logo printing on glass body</li> <li>2 Any colored painted, frosted, electroplating, laser logo for the finish</li> <li>3 Special packing like shrink wrap, color gift box, white box etc.</li> <li>4 Any shape, size meet your need</li> </ul> |