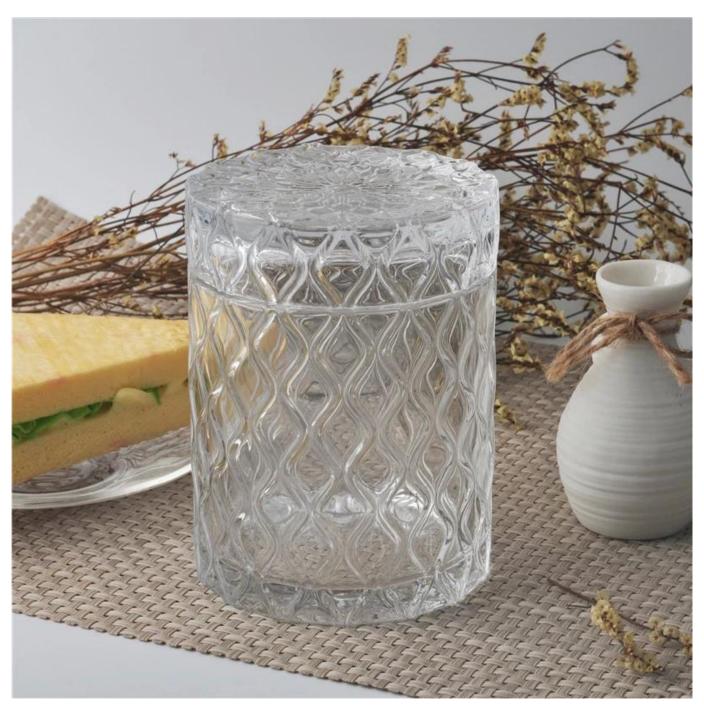

## 10oz hot sale candle holder with lid

| Product Details |                  |                                                                                                                                                                                                                                                                |
|-----------------|------------------|----------------------------------------------------------------------------------------------------------------------------------------------------------------------------------------------------------------------------------------------------------------|
|                 | item No          | SGHY16011905                                                                                                                                                                                                                                                   |
|                 | size             | Top dia: 80mm Bottom dia: 80mm Height: 84mm Capacity: 275ml Fight: Top dia: 79mm Bottom dia: 67mm Height: 20mm                                                                                                                                                 |
|                 | Surface finish   | 10oz hot sale candle holder with lid                                                                                                                                                                                                                           |
|                 | Material         | High white glass                                                                                                                                                                                                                                               |
|                 | Surface finish   | Color spray, electroplating, etc are avialable                                                                                                                                                                                                                 |
|                 | Sample           | 7days                                                                                                                                                                                                                                                          |
|                 | Terms of payment | 30% deposit by T / T in advance and the balance after showing copy of L / C                                                                                                                                                                                    |
|                 | Certification    | ASTM Test (for candle holder)                                                                                                                                                                                                                                  |
|                 | For your choice  | <ul> <li>1 Any logo printing on glass body</li> <li>2 Any colored painted, frosted, electroplating, laser logo for the finish</li> <li>3 Special packing like shrink wrap, color gift box, white box etc.</li> <li>4 Any shape, size meet your need</li> </ul> |