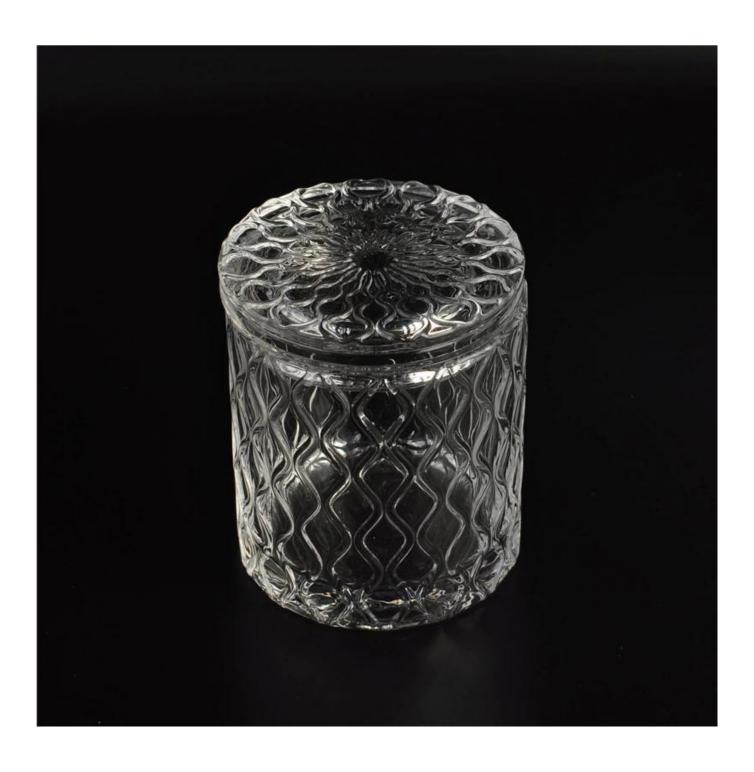

## 10oz hot sale candle holder with lid

| Product Details |                  |                                                                                                                                                                                                                                                                |
|-----------------|------------------|----------------------------------------------------------------------------------------------------------------------------------------------------------------------------------------------------------------------------------------------------------------|
|                 | item No          | SGHY16011905                                                                                                                                                                                                                                                   |
|                 | size             | Top dia: 80mm Bottom dia: 80mm Height: 84mm Capacity: 275ml Fight: Top dia: 79mm Bottom dia: 67mm Height: 20mm                                                                                                                                                 |
|                 | Surface finish   | 10oz hot sale candle holder with lid                                                                                                                                                                                                                           |
|                 | Material         | High white glass                                                                                                                                                                                                                                               |
|                 | Surface finish   | Color spray, electroplating, etc are avialable                                                                                                                                                                                                                 |
|                 | Sample           | 7days                                                                                                                                                                                                                                                          |
|                 | Terms of payment | 30% deposit by T / T in advance and the balance after showing copy of L / C                                                                                                                                                                                    |
|                 | Certification    | ASTM Test (for candle holder)                                                                                                                                                                                                                                  |
|                 | For your choice  | <ul> <li>1 Any logo printing on glass body</li> <li>2 Any colored painted, frosted, electroplating, laser logo for the finish</li> <li>3 Special packing like shrink wrap, color gift box, white box etc.</li> <li>4 Any shape, size meet your need</li> </ul> |