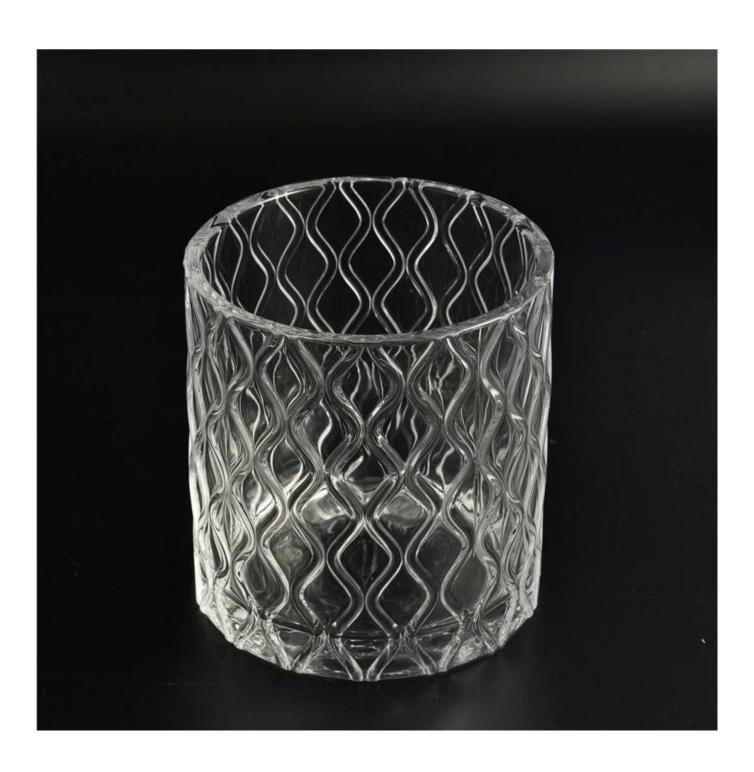

## 10oz hot sale candle holder with lid

| Product Details |                  |                                                                                                                                                                                                                                                                |
|-----------------|------------------|----------------------------------------------------------------------------------------------------------------------------------------------------------------------------------------------------------------------------------------------------------------|
|                 | item No          | SGHY16011905                                                                                                                                                                                                                                                   |
|                 | size             | Top dia: 80mm Bottom dia: 80mm Height: 84mm Capacity: 275ml Fight: Top dia: 79mm Bottom dia: 67mm Height: 20mm                                                                                                                                                 |
|                 | Surface finish   | 10oz hot sale candle holder with lid                                                                                                                                                                                                                           |
|                 | Material         | High white glass                                                                                                                                                                                                                                               |
|                 | Surface finish   | Color spray, electroplating, etc are avialable                                                                                                                                                                                                                 |
|                 | Sample           | 7days                                                                                                                                                                                                                                                          |
|                 | Terms of payment | 30% deposit by T / T in advance and the balance after showing copy of L / C                                                                                                                                                                                    |
|                 | Certification    | ASTM Test (for candle holder)                                                                                                                                                                                                                                  |
|                 | For your choice  | <ul> <li>1 Any logo printing on glass body</li> <li>2 Any colored painted, frosted, electroplating, laser logo for the finish</li> <li>3 Special packing like shrink wrap, color gift box, white box etc.</li> <li>4 Any shape, size meet your need</li> </ul> |