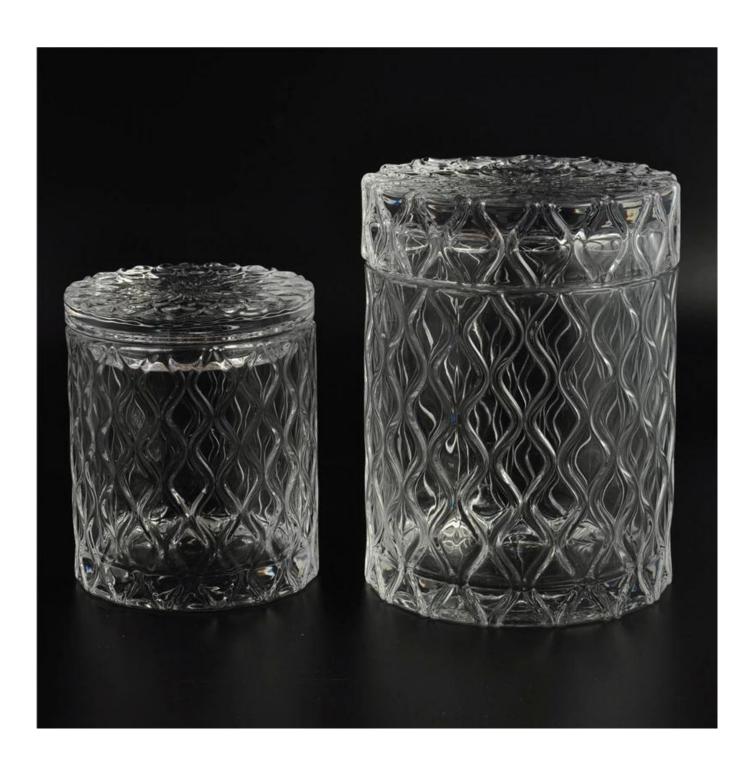

## 10oz hot sale candle holder with lid

| Product Details |                  |                                                                                                                                                                                                                                                                |
|-----------------|------------------|----------------------------------------------------------------------------------------------------------------------------------------------------------------------------------------------------------------------------------------------------------------|
|                 | item No          | SGHY16011905                                                                                                                                                                                                                                                   |
|                 | size             | Top dia: 80mm Bottom dia: 80mm Height: 84mm Capacity: 275ml Fight: Top dia: 79mm Bottom dia: 67mm Height: 20mm                                                                                                                                                 |
|                 | Surface finish   | 10oz hot sale candle holder with lid                                                                                                                                                                                                                           |
|                 | Material         | High white glass                                                                                                                                                                                                                                               |
|                 | Surface finish   | Color spray, electroplating, etc are avialable                                                                                                                                                                                                                 |
|                 | Sample           | 7days                                                                                                                                                                                                                                                          |
|                 | Terms of payment | 30% deposit by T / T in advance and the balance after showing copy of L / C                                                                                                                                                                                    |
|                 | Certification    | ASTM Test (for candle holder)                                                                                                                                                                                                                                  |
|                 | For your choice  | <ul> <li>1 Any logo printing on glass body</li> <li>2 Any colored painted, frosted, electroplating, laser logo for the finish</li> <li>3 Special packing like shrink wrap, color gift box, white box etc.</li> <li>4 Any shape, size meet your need</li> </ul> |