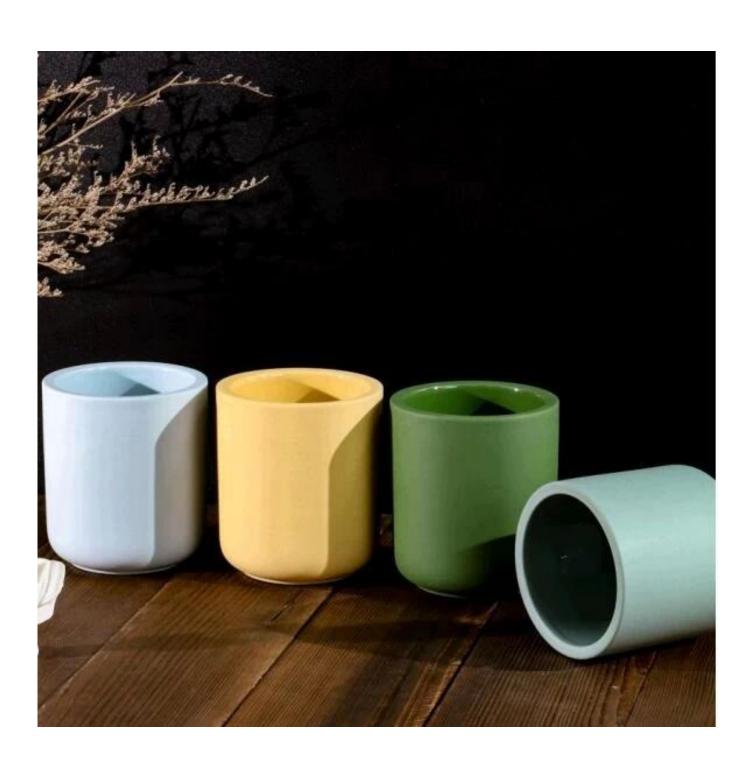

# The design of flexible sizes can be quickly expanded Your market

Item No:SGMK240402 Top dia: 85 mm Bottom dia: 85 mm Height: 83 mm Capcity: 285 ml Moq: 3000 pieces

We translate your ideas into creative spice products, we sell you in the local market.

#### characteristic of the product

- 1. bottle of incense in decorative glass for the high quality house.
- 2. applicable to hotels, wedding, etc.
- 3. Meet the function of ASTM test products.