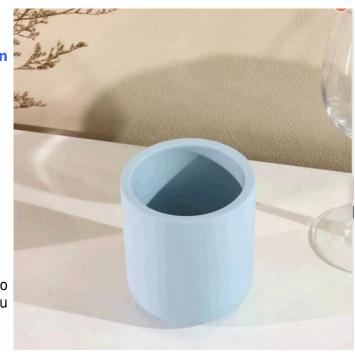

# The design of flexible sizes can be quickly expanded Your market

Item No:SGMK240402 Top dia: 85 mm Bottom dia: 85 mm Height: 83 mm Capcity: 285 ml Moq: 3000 pieces

We translate your ideas into creative spice products, we sell you in the local market.