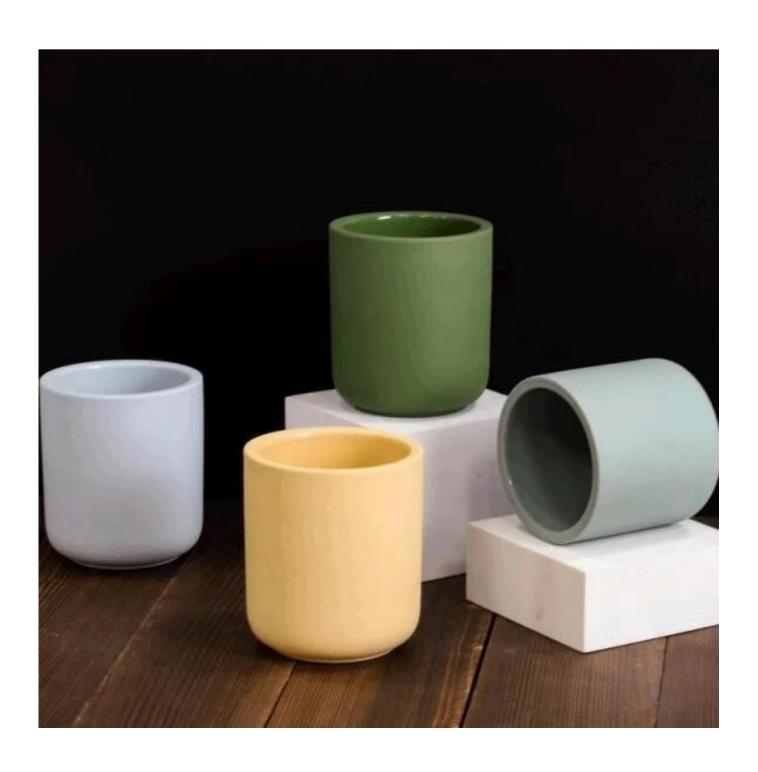

# The design of flexible sizes can be quickly expanded Your market

Item No:SGMK240402 Top dia: 85 mm Bottom dia: 85 mm Height: 83 mm Capcity: 285 ml Moq: 3000 pieces

We translate your ideas into creative spice products, we sell you in the local market.

#### characteristic of the product

- 1. bottle of incense in decorative glass for the high quality house.
- 2. applicable to hotels, wedding, etc.
- 3. Meet the function of ASTM test products.