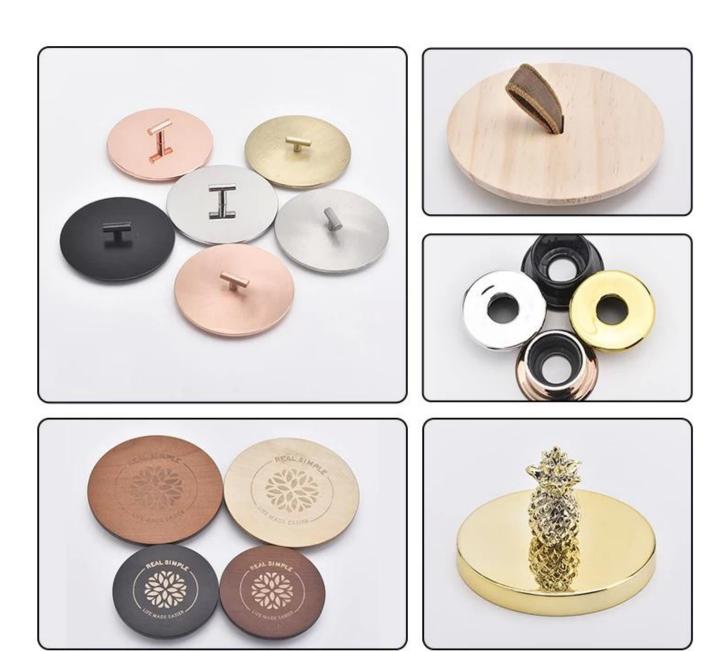

Q3: What kind of lids you can offer?

We can provide lids in different materials like glass, ceramic, metal, wood, concrete and plastic ect.

Q4: Do you have certification for your products?

Yes, for the glassware, have ASTM. CA65 test, FDA etc.