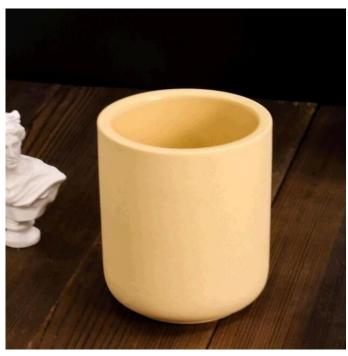

# The design of flexible sizes can be quickly expanded Your market

Item No:SGMK240402 Top dia: 85 mm Bottom dia: 85 mm Height: 83 mm Capcity: 285 ml Moq: 3000 pieces

We translate your ideas into creative spice products, we sell you in the local market.