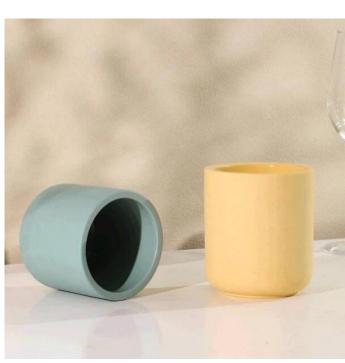

# The design of flexible sizes can be quickly expanded Your market

Item No:SGMK240402 Top dia: 85 mm Bottom dia: 85 mm Height: 83 mm Capcity: 285 ml Moq: 3000 pieces

We translate your ideas into creative spice products, we sell you in the local market.