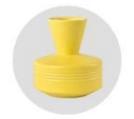

# Flexible size design can be expanded quickly Your market

Top DIA.: 87mm

Bottom diameter:61mm

Height: 96mm. Capacity: 385ml. Weight: 308g

We translate your ideas into creative spices products, we sell yourself in the local market.