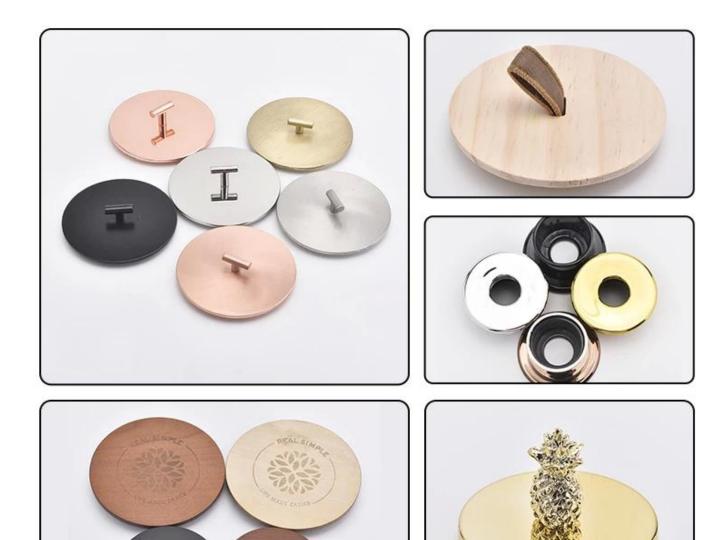

Q3: What kind of lids you can offer?

We can provide lids in different materials like glass, ceramic, metal, wood, concrete and plastic ect.

Q4: Do you have certification for your products?

Yes, for the glassware, have ASTM. CA65 test, FDA etc.

#### Let you choose

- 1. Various drawings and sizes are available.
- 2. Any painted, cutting, plating, laser model processing tool.
- 3. Shrink film, color gift box, white gift box and other special packaging. We have a quality control committee.
- 5. We have seminars and professional warehouses to ensure delivery time.