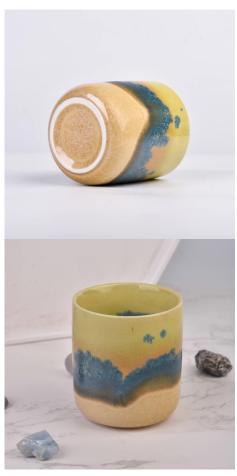

# Flexible size design can be expanded quickly Your market

Top DIA.: 87mm

Bottom diameter:61mm

Height: 96mm. Capacity: 385ml. Weight: 308g

We translate your ideas into creative spices products, we sell yourself in the local market.

#### feature of product

- 1. High quality home decorative glass incense bottle.
- 2. Applicable to hotel, wedding, etc.
- 3. Meet the function of ASTM test products.