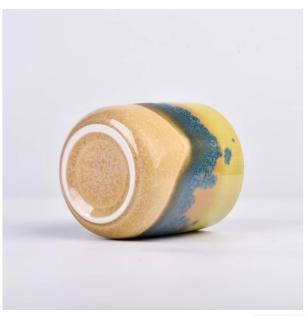

Sunny Glassware not only produces OEM / ODM orders, but also helps many brands start from the product concept.



Why choose sunshine?



#### **Major advantage**

- . Focus on luxury design
- . About 80% of American perfume brand suppliers
- . AQL plus 6 strict rigorous QC test standards
- . Maintain quality and sample and bulk products

# Flexible size design can be expanded quickly Your market

Top DIA.: 87mm

Bottom diameter:61mm

Height: 96mm. Capacity: 385ml. Weight: 308g

We translate your ideas into creative spices products, we sell yourself in the local market.





#### feature of product

- 1. High quality home decorative glass incense bottle.
- 2. Applicable to hotel, wedding, etc.
- 3. Meet the function of ASTM test products.

#### Let you choose

- 1. Various drawings and sizes are available.
- 2. Any painted, cutting, plating, laser model processing tool.
- 3. Shrink film, color gift box, white gift box and