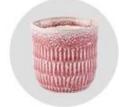

# Flexible size design can be expanded quickly Your market

Top DIA.: 87mm

Bottom diameter:61mm

Height: 96mm. Capacity: 385ml. Weight: 308g

We translate your ideas into creative spices products, we sell yourself in the local market.

#### feature of product

- 1. High quality home decorative glass incense bottle.
- 2. Applicable to hotel, wedding, etc.
- 3. Meet the function of ASTM test products.

. Decorative dinner in the bar or bar

. Suitable for families, hotels or gardens

. Special lover gift

. Any chance of decoration