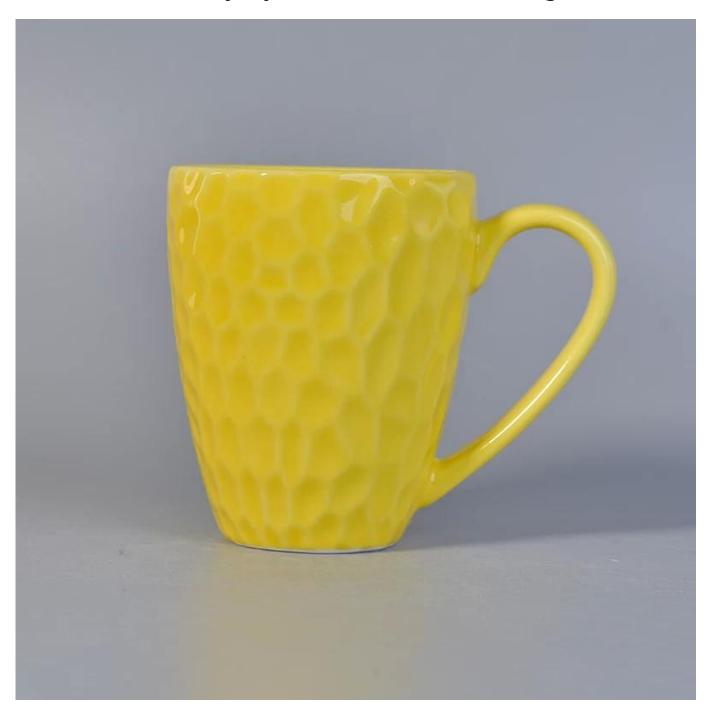

# 10oz Hammered style yellow ceramic coffee mug

## **Products Details**

| Name         | 10oz Hammered style yellow ceramic coffee mug |
|--------------|-----------------------------------------------|
| Item Details | Item No.:SGBL17052405                         |
|              | Top dia: 83mm                                 |
|              | Bottom dia: 47mm                              |
|              | Height: 100mm                                 |
|              | Weight: 231g                                  |
|              | Capacity: 287ml/10oz                          |
| Material     | Ceramic,porcelain,stoneware                   |
| Accessories  | cap, ceramic/metal/wood lid, etc              |