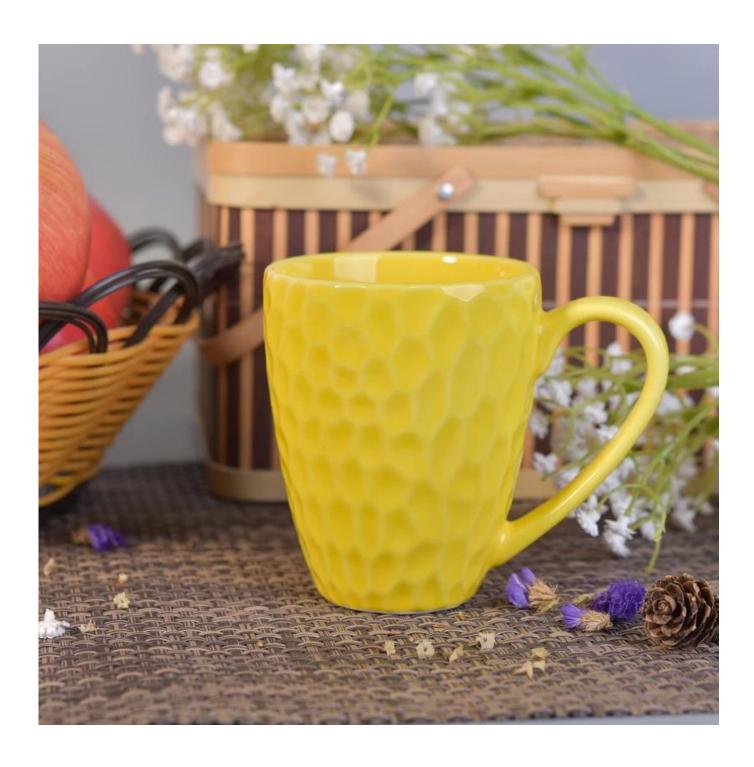

# 10oz Hammered style yellow ceramic coffee mug

## **Products Details**

| Name         | 10oz Hammered style yellow ceramic coffee mug |
|--------------|-----------------------------------------------|
| Item Details | Item No.:SGBL17052405                         |
|              | Top dia: 83mm                                 |
|              | Bottom dia: 47mm                              |
|              | Height: 100mm                                 |
|              | Weight: 231g                                  |
|              | Capacity: 287ml/10oz                          |
| Material     | Ceramic,porcelain,stoneware                   |
| Accessories  | cap, ceramic/metal/wood lid, etc              |