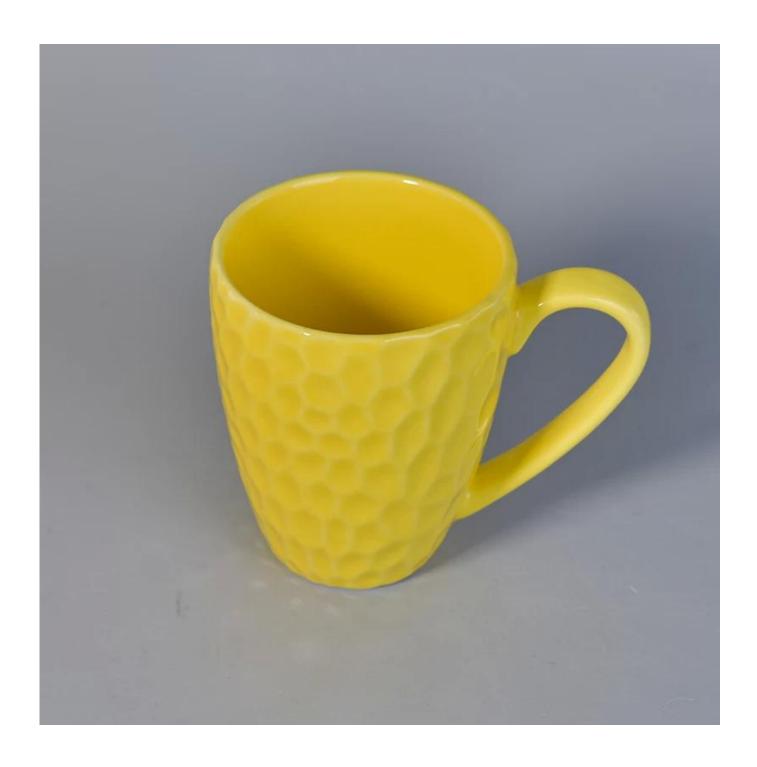

# 10oz Hammered style yellow ceramic coffee mug

## **Products Details**

| Name         | 10oz Hammered style yellow ceramic coffee mug |
|--------------|-----------------------------------------------|
| Item Details | Item No.:SGBL17052405                         |
|              | Top dia: 83mm                                 |
|              | Bottom dia: 47mm                              |
|              | Height: 100mm                                 |
|              | Weight: 231g                                  |
|              | Capacity: 287ml/10oz                          |
| Material     | Ceramic,porcelain,stoneware                   |
| Accessories  | cap, ceramic/metal/wood lid, etc              |