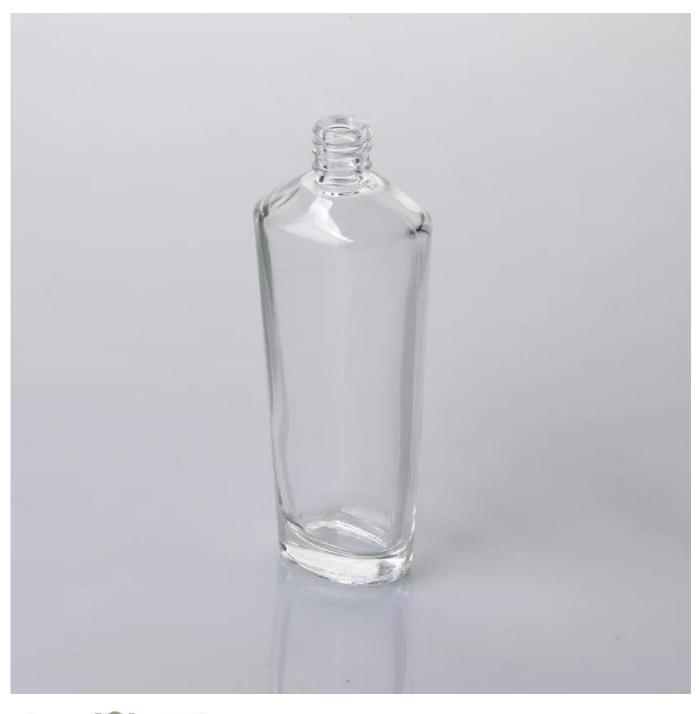

## 100ml round clear glass scented perfume bottles

|  | ltem name       | 100ml round clear glass scented perfume bottles                                                                                                                                                  |
|--|-----------------|--------------------------------------------------------------------------------------------------------------------------------------------------------------------------------------------------|
|  | ltem No.        | SGNJ003                                                                                                                                                                                          |
|  | Size            | Top dia: 33mm<br>Bottom dia: 42mm<br>Max dia[]55mm<br>Height: 138mm<br>Capacity: 100ml<br>Weight:171g                                                                                            |
|  | Process         | Machine made                                                                                                                                                                                     |
|  | Sample time     | 1.5 days if at exist shape and size of products 2.15 days if need new shape and size of products                                                                                                 |
|  | Packing         | Normal safety packing 24pcs/36pcs/48pcs etc.<br>per export carton with egg divider                                                                                                               |
|  | MOQ             | 100000pcs                                                                                                                                                                                        |
|  | Delivery time   | Within 35 days after order confirmed                                                                                                                                                             |
|  | Payment terms   | 30% deposit by T/T in advance, the balance after showing the copy of B/L                                                                                                                         |
|  | Product feature | <ol> <li>High quality and competitve prices</li> <li>Meet FDA, SGS,LFGB etc. test</li> <li>Eco-friendly</li> <li>Widely apply to Wedding, party, home, bar etc.</li> <li>Machine made</li> </ol> |