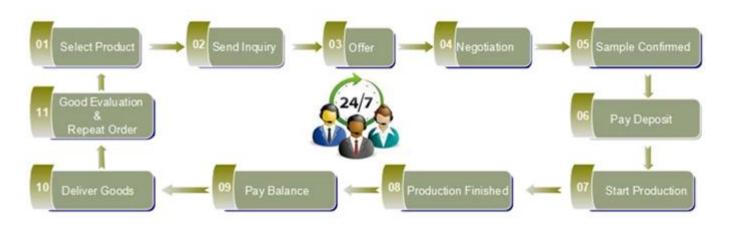

## 100ml round clear glass scented perfume bottles

|  | ltem name       | 100ml round clear glass scented perfume bottles                                                                                                                                                  |
|--|-----------------|--------------------------------------------------------------------------------------------------------------------------------------------------------------------------------------------------|
|  | ltem No.        | SGNJ003                                                                                                                                                                                          |
|  | Size            | Top dia: 33mm<br>Bottom dia: 42mm<br>Max dia[]55mm<br>Height: 138mm<br>Capacity: 100ml<br>Weight:171g                                                                                            |
|  | Process         | Machine made                                                                                                                                                                                     |
|  | Sample time     | 1.5 days if at exist shape and size of products 2.15 days if need new shape and size of products                                                                                                 |
|  | Packing         | Normal safety packing 24pcs/36pcs/48pcs etc.<br>per export carton with egg divider                                                                                                               |
|  | MOQ             | 100000pcs                                                                                                                                                                                        |
|  | Delivery time   | Within 35 days after order confirmed                                                                                                                                                             |
|  | Payment terms   | 30% deposit by T/T in advance, the balance after showing the copy of B/L                                                                                                                         |
|  | Product feature | <ol> <li>High quality and competitve prices</li> <li>Meet FDA, SGS,LFGB etc. test</li> <li>Eco-friendly</li> <li>Widely apply to Wedding, party, home, bar etc.</li> <li>Machine made</li> </ol> |