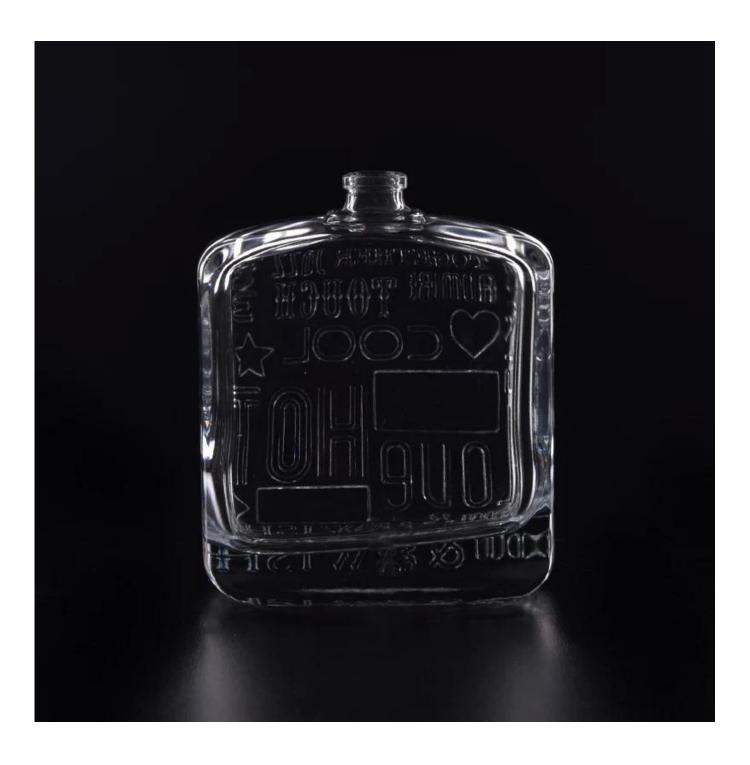

## 100ml glass perfume bottle with emboss pattern

| Item name       | 100ml glass perfume bottle with emboss pattern                                                                                                                                                                            |
|-----------------|---------------------------------------------------------------------------------------------------------------------------------------------------------------------------------------------------------------------------|
| Item No.        | SGGB17120908                                                                                                                                                                                                              |
| Size            | Neck:15mm<br>Top dia:83mm<br>Bottom dia:86mm<br>Height:100mm<br>Weight:245g<br>Capacity:105ml                                                                                                                             |
| Capacity/Weight | 100ml glass bottle for home fragrance                                                                                                                                                                                     |
| Sample time     | 1.5 days if at exist shape and size of products<br>2.15 days if need new shape and size of products                                                                                                                       |
| Packing         | Normal safety packing 24pcs/36pcs/48pcs etc. per export carton with egg divider                                                                                                                                           |
| MOQ             | 5000pcs                                                                                                                                                                                                                   |
| Delivery time   | Within 35 days after order confirmed                                                                                                                                                                                      |
| Payment terms   | 30% deposit by T/T in advance, the balance after showing the copy of B/L $$                                                                                                                                               |
| Product feature | <ol> <li>1.High quality and competitve prices</li> <li>2.Meet SGS,LFGB etc. test</li> <li>3.Eco-friendly</li> <li>4.Widely apply to fragrance testing etc.</li> <li>5.Machine made glass bottles for fragrance</li> </ol> |