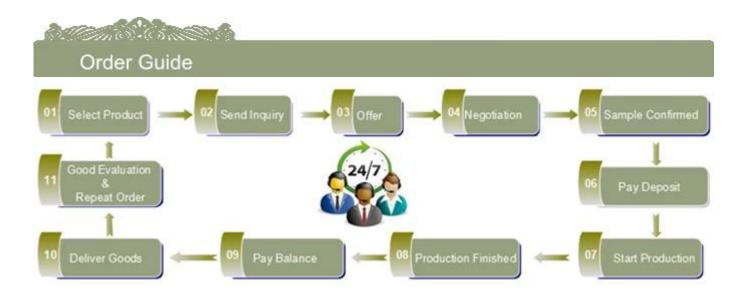

|
| Delivery time   | Within 35 days after order confirmed                                                                                                                                                                                      |
| Payment terms   | 30% deposit by T/T in advance, the balance after showing the copy of B/L $$                                                                                                                                               |
| Product feature | <ol> <li>1.High quality and competitve prices</li> <li>2.Meet SGS,LFGB etc. test</li> <li>3.Eco-friendly</li> <li>4.Widely apply to fragrance testing etc.</li> <li>5.Machine made glass bottles for fragrance</li> </ol> |











Spray colour





## For more information, please visit our website: **www.okcandle.com**