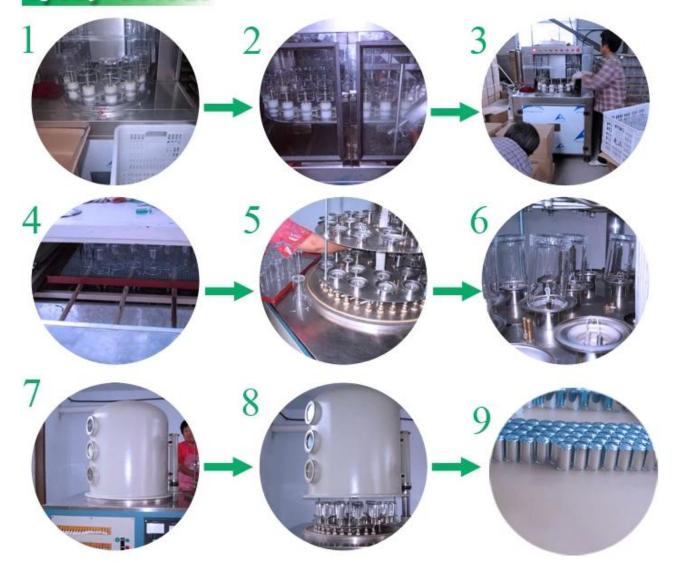

|
| Delivery time   | Within 35 days after order confirmed                                                                                                                                                                                      |
| Payment terms   | 30% deposit by T/T in advance, the balance after showing the copy of B/L $$                                                                                                                                               |
| Product feature | <ol> <li>1.High quality and competitve prices</li> <li>2.Meet SGS,LFGB etc. test</li> <li>3.Eco-friendly</li> <li>4.Widely apply to fragrance testing etc.</li> <li>5.Machine made glass bottles for fragrance</li> </ol> |











Spray colour





## For more information, please visit our website: **www.okcandle.com**