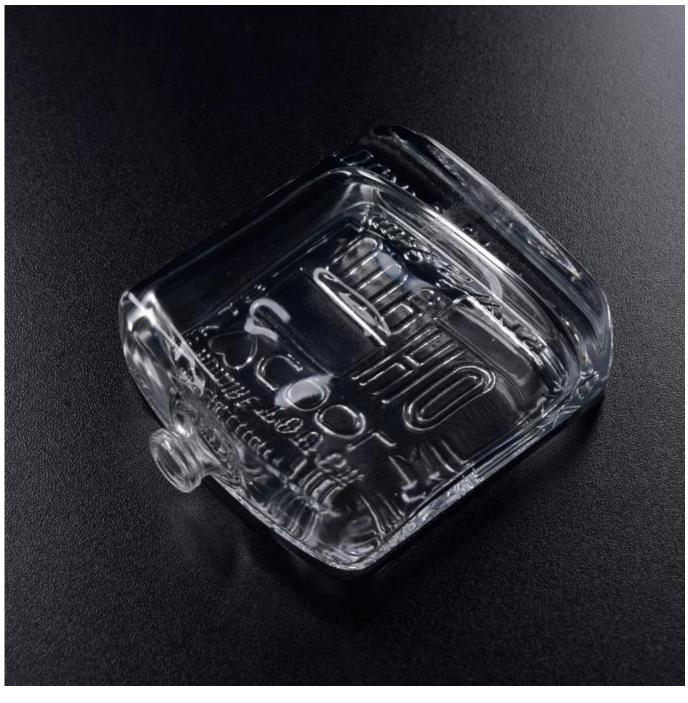

## 100ml glass perfume bottle with emboss pattern

| Item name       | 100ml glass perfume bottle with emboss pattern                                                                                                                                                                            |
|-----------------|---------------------------------------------------------------------------------------------------------------------------------------------------------------------------------------------------------------------------|
| Item No.        | SGGB17120908                                                                                                                                                                                                              |
| Size            | Neck:15mm<br>Top dia:83mm<br>Bottom dia:86mm<br>Height:100mm<br>Weight:245g<br>Capacity:105ml                                                                                                                             |
| Capacity/Weight | 100ml glass bottle for home fragrance                                                                                                                                                                                     |
| Sample time     | 1.5 days if at exist shape and size of products<br>2.15 days if need new shape and size of products                                                                                                                       |
| Packing         | Normal safety packing 24pcs/36pcs/48pcs etc. per export carton with egg divider                                                                                                                                           |
| MOQ             | 5000pcs                                                                                                                                                                                                                   |
| Delivery time   | Within 35 days after order confirmed                                                                                                                                                                                      |
| Payment terms   | 30% deposit by T/T in advance, the balance after showing the copy of B/L $$                                                                                                                                               |
| Product feature | <ol> <li>1.High quality and competitve prices</li> <li>2.Meet SGS,LFGB etc. test</li> <li>3.Eco-friendly</li> <li>4.Widely apply to fragrance testing etc.</li> <li>5.Machine made glass bottles for fragrance</li> </ol> |