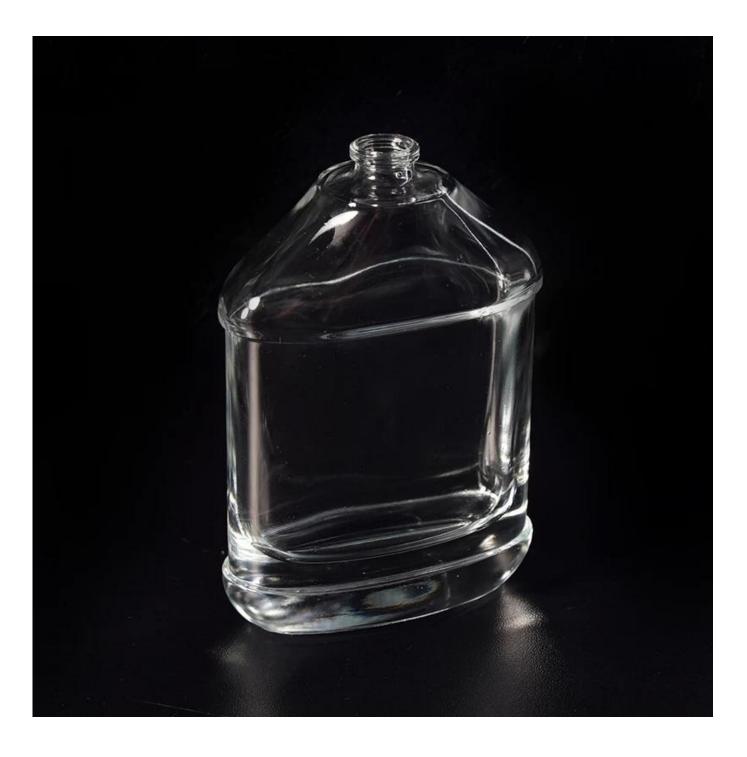

## 100ml glass perfume bottle wholesale

| Item name       | 100ml glass perfume bottle wholesale                                                                                                                                                |
|-----------------|-------------------------------------------------------------------------------------------------------------------------------------------------------------------------------------|
| Item No.        | SGLG17102436                                                                                                                                                                        |
| Size            | Top dia: 15mm<br>Bottom dia: 35*76mm<br>Height: 112mm<br>Weight: 226 g<br>Capacity[]100ml                                                                                           |
| Capacity/Weight | 308g/100ml perfume bottle                                                                                                                                                           |
| Sample time     | <ul><li>1.5 days if at exist shape and size of products</li><li>2.15 days if need new shape and size of products</li></ul>                                                          |
| Packing         | Normal safety packing 24pcs/36pcs/48pcs etc. per export carton with egg divider                                                                                                     |
| MOQ             | 20000pcs                                                                                                                                                                            |
| Delivery time   | Within 35 days after order confirmed                                                                                                                                                |
| Payment terms   | 30% deposit by T/T in advance, the balance after showing the copy of $B/L$                                                                                                          |
| Product feature | <ol> <li>High quality and competitve prices</li> <li>Meet SGS,LFGB etc. test</li> <li>Eco-friendly</li> <li>Widely apply to fragrance testing etc.</li> <li>Machine made</li> </ol> |