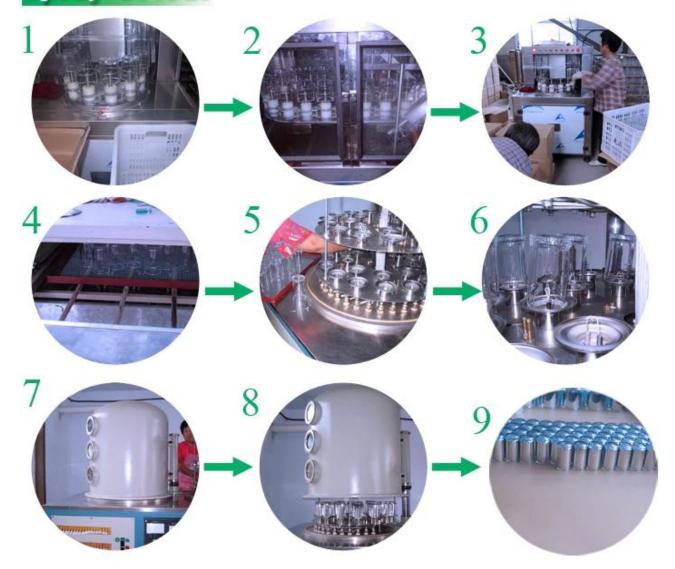

## 100ml glass perfume bottle wholesale

| Item name       | 100ml glass perfume bottle wholesale                                                                                                                                                |
|-----------------|-------------------------------------------------------------------------------------------------------------------------------------------------------------------------------------|
| Item No.        | SGLG17102436                                                                                                                                                                        |
| Size            | Top dia: 15mm<br>Bottom dia: 35*76mm<br>Height: 112mm<br>Weight: 226 g<br>Capacity[]100ml                                                                                           |
| Capacity/Weight | 308g/100ml perfume bottle                                                                                                                                                           |
| Sample time     | <ul><li>1.5 days if at exist shape and size of products</li><li>2.15 days if need new shape and size of products</li></ul>                                                          |
| Packing         | Normal safety packing 24pcs/36pcs/48pcs etc. per export carton with egg divider                                                                                                     |
| MOQ             | 20000pcs                                                                                                                                                                            |
| Delivery time   | Within 35 days after order confirmed                                                                                                                                                |
| Payment terms   | 30% deposit by T/T in advance, the balance after showing the copy of $B/L$                                                                                                          |
| Product feature | <ol> <li>High quality and competitve prices</li> <li>Meet SGS,LFGB etc. test</li> <li>Eco-friendly</li> <li>Widely apply to fragrance testing etc.</li> <li>Machine made</li> </ol> |