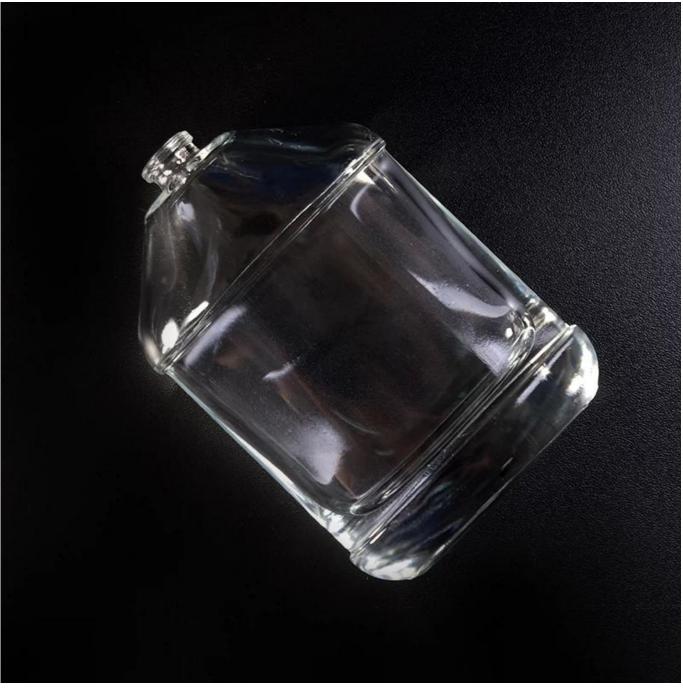

## 100ml glass perfume bottle wholesale

| Item name       | 100ml glass perfume bottle wholesale                                                                                                                                                |
|-----------------|-------------------------------------------------------------------------------------------------------------------------------------------------------------------------------------|
| Item No.        | SGLG17102436                                                                                                                                                                        |
| Size            | Top dia: 15mm<br>Bottom dia: 35*76mm<br>Height: 112mm<br>Weight: 226 g<br>Capacity[]100ml                                                                                           |
| Capacity/Weight | 308g/100ml perfume bottle                                                                                                                                                           |
| Sample time     | <ul><li>1.5 days if at exist shape and size of products</li><li>2.15 days if need new shape and size of products</li></ul>                                                          |
| Packing         | Normal safety packing 24pcs/36pcs/48pcs etc. per export carton with egg divider                                                                                                     |
| MOQ             | 20000pcs                                                                                                                                                                            |
| Delivery time   | Within 35 days after order confirmed                                                                                                                                                |
| Payment terms   | 30% deposit by T/T in advance, the balance after showing the copy of $B/L$                                                                                                          |
| Product feature | <ol> <li>High quality and competitve prices</li> <li>Meet SGS,LFGB etc. test</li> <li>Eco-friendly</li> <li>Widely apply to fragrance testing etc.</li> <li>Machine made</li> </ol> |