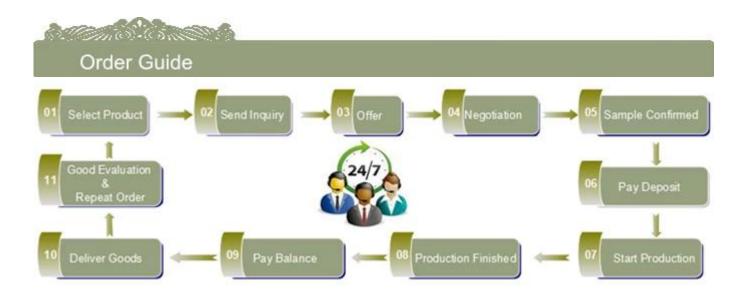

|
| Delivery time   | Within 35 days after order confirmed                                                                                                                                                |
| Payment terms   | 30% deposit by T/T in advance, the balance after showing the copy of $B/L$                                                                                                          |
| Product feature | <ol> <li>High quality and competitve prices</li> <li>Meet SGS,LFGB etc. test</li> <li>Eco-friendly</li> <li>Widely apply to fragrance testing etc.</li> <li>Machine made</li> </ol> |











Spray colour





For more information, please visit our website: www.okcandle.com