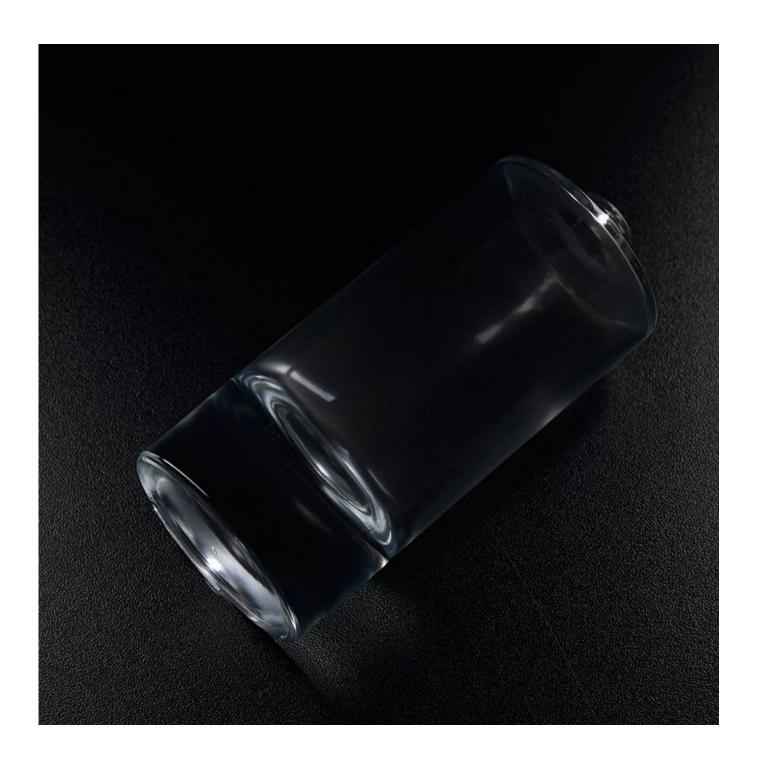

## 100ml glass fragrance bottle

| Item name       | 100ml glass perfume bottles                                                                                                                                                                                         |
|-----------------|---------------------------------------------------------------------------------------------------------------------------------------------------------------------------------------------------------------------|
| Item No.        | SGGB17120909                                                                                                                                                                                                        |
| Size            | Neck:15mm Top dia:50mm Bottom dia:50mm Height:115mm Weight:271g Capacity:97ml                                                                                                                                       |
| Capacity/Weight | 308g/100ml perfume glass bottle                                                                                                                                                                                     |
| Sample time     | <ul><li>1.5 days if at exist shape and size of products</li><li>2.15 days if need new shape and size of products</li></ul>                                                                                          |
| Packing         | Normal safety packing 24pcs/36pcs/48pcs etc. per export carton with egg divider                                                                                                                                     |
| MOQ             | 5000pcs                                                                                                                                                                                                             |
| Delivery time   | Within 35 days after order confirmed                                                                                                                                                                                |
| Payment terms   | 30% deposit by T/T in advance, the balance after showing the copy of B/L                                                                                                                                            |
| Product feature | <ul><li>1.High quality and competitve prices</li><li>2.Meet SGS,LFGB etc. test</li><li>3.Eco-friendly</li><li>4.Widely apply to fragrance testing etc.</li><li>5.Machine made glass bottles for fragrance</li></ul> |