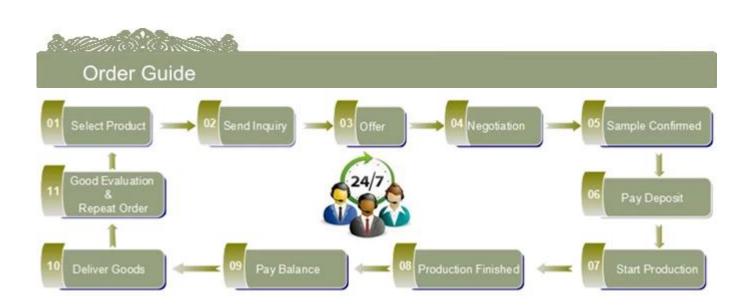

|
| Delivery time   | Within 35 days after order confirmed                                                                                                                                                                                |
| Payment terms   | 30% deposit by T/T in advance, the balance after showing the copy of B/L                                                                                                                                            |
| Product feature | <ul><li>1.High quality and competitve prices</li><li>2.Meet SGS,LFGB etc. test</li><li>3.Eco-friendly</li><li>4.Widely apply to fragrance testing etc.</li><li>5.Machine made glass bottles for fragrance</li></ul> |





















## Spray colour





For more information, please visit our website: **www.okcandle.com**