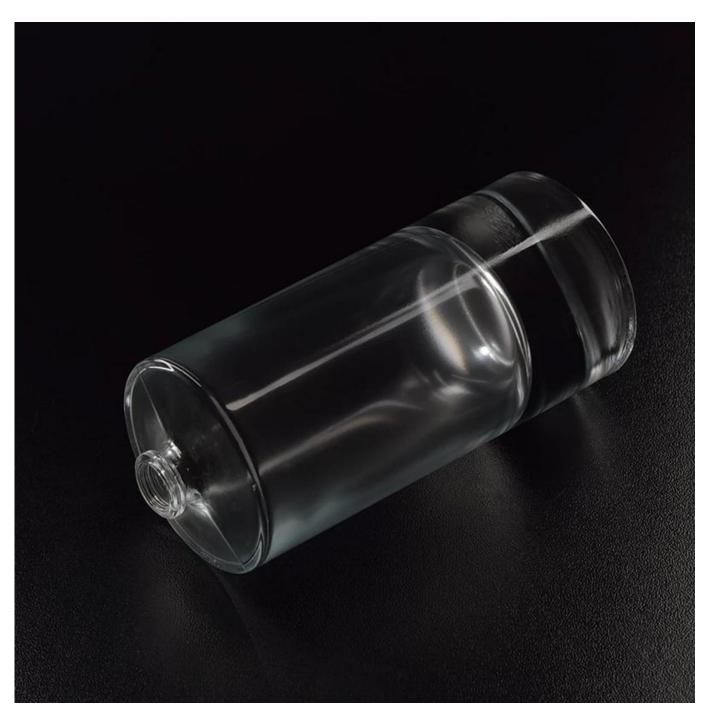

## 100ml glass fragrance bottle

| Item name       | 100ml glass perfume bottles                                                                                                                                                                                         |
|-----------------|---------------------------------------------------------------------------------------------------------------------------------------------------------------------------------------------------------------------|
| Item No.        | SGGB17120909                                                                                                                                                                                                        |
| Size            | Neck:15mm Top dia:50mm Bottom dia:50mm Height:115mm Weight:271g Capacity:97ml                                                                                                                                       |
| Capacity/Weight | 308g/100ml perfume glass bottle                                                                                                                                                                                     |
| Sample time     | <ul><li>1.5 days if at exist shape and size of products</li><li>2.15 days if need new shape and size of products</li></ul>                                                                                          |
| Packing         | Normal safety packing 24pcs/36pcs/48pcs etc. per export carton with egg divider                                                                                                                                     |
| MOQ             | 5000pcs                                                                                                                                                                                                             |
| Delivery time   | Within 35 days after order confirmed                                                                                                                                                                                |
| Payment terms   | 30% deposit by T/T in advance, the balance after showing the copy of B/L                                                                                                                                            |
| Product feature | <ul><li>1.High quality and competitve prices</li><li>2.Meet SGS,LFGB etc. test</li><li>3.Eco-friendly</li><li>4.Widely apply to fragrance testing etc.</li><li>5.Machine made glass bottles for fragrance</li></ul> |