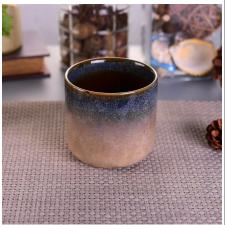

# 100ml color mixed V shape ceramic votive candle jar

## **Product Details**

1 (5 miles) (5 miles)

| The second second second | The second second                                                                                                                                                                                                                                                                                 |
|--------------------------|---------------------------------------------------------------------------------------------------------------------------------------------------------------------------------------------------------------------------------------------------------------------------------------------------|
| Item number.             | SGWQ17010631                                                                                                                                                                                                                                                                                      |
| Material                 | Ceramic/porcelain                                                                                                                                                                                                                                                                                 |
| Handle                   | Hand made candle holder                                                                                                                                                                                                                                                                           |
| Samples time             | 1. 5 days if there is a form and size of the glass                                                                                                                                                                                                                                                |
|                          | 2. 15 days, if you need a new shape and size glass                                                                                                                                                                                                                                                |
| Packaging                | Normal packing, 4 pieces in inner box, 48 pieces in box                                                                                                                                                                                                                                           |
| Product Capacity         | 500,000 ~ 1,000,000 pieces per month                                                                                                                                                                                                                                                              |
| Product Features         | <ol> <li>Hand made <u>Votive candle holder</u> from high quality</li> <li>Suitable for use in hotel, house, wedding <u>ceramic candle holder</u> etc.</li> <li>Eco-friendly <u>candlestick</u>, unique shape <u>ceramic candle container</u>.</li> <li>Meet FDA test ;ASTM; CA 65 test</li> </ol> |
| Delivery time            | Within 35 days after the sample and in order confirmed                                                                                                                                                                                                                                            |
| Shipment                 | By sea, by air, by express and the delivery agent acceptable                                                                                                                                                                                                                                      |