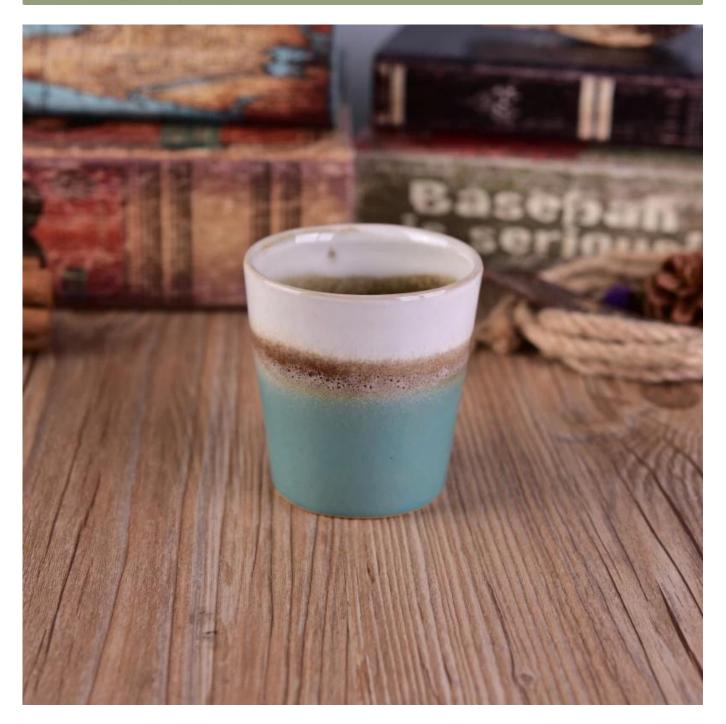

# 100ml color mixed V shape ceramic votive candle jar

## **Product Details**

1 (5 miles) (5 miles)

| The second second second | The second second                                                                                                                                                                                                                                                                                 |
|--------------------------|---------------------------------------------------------------------------------------------------------------------------------------------------------------------------------------------------------------------------------------------------------------------------------------------------|
| Item number.             | SGWQ17010631                                                                                                                                                                                                                                                                                      |
| Material                 | Ceramic/porcelain                                                                                                                                                                                                                                                                                 |
| Handle                   | Hand made candle holder                                                                                                                                                                                                                                                                           |
| Samples time             | 1. 5 days if there is a form and size of the glass                                                                                                                                                                                                                                                |
|                          | 2. 15 days, if you need a new shape and size glass                                                                                                                                                                                                                                                |
| Packaging                | Normal packing, 4 pieces in inner box, 48 pieces in box                                                                                                                                                                                                                                           |
| Product Capacity         | 500,000 ~ 1,000,000 pieces per month                                                                                                                                                                                                                                                              |
| Product Features         | <ol> <li>Hand made <u>Votive candle holder</u> from high quality</li> <li>Suitable for use in hotel, house, wedding <u>ceramic candle holder</u> etc.</li> <li>Eco-friendly <u>candlestick</u>, unique shape <u>ceramic candle container</u>.</li> <li>Meet FDA test ;ASTM; CA 65 test</li> </ol> |
| Delivery time            | Within 35 days after the sample and in order confirmed                                                                                                                                                                                                                                            |
| Shipment                 | By sea, by air, by express and the delivery agent acceptable                                                                                                                                                                                                                                      |