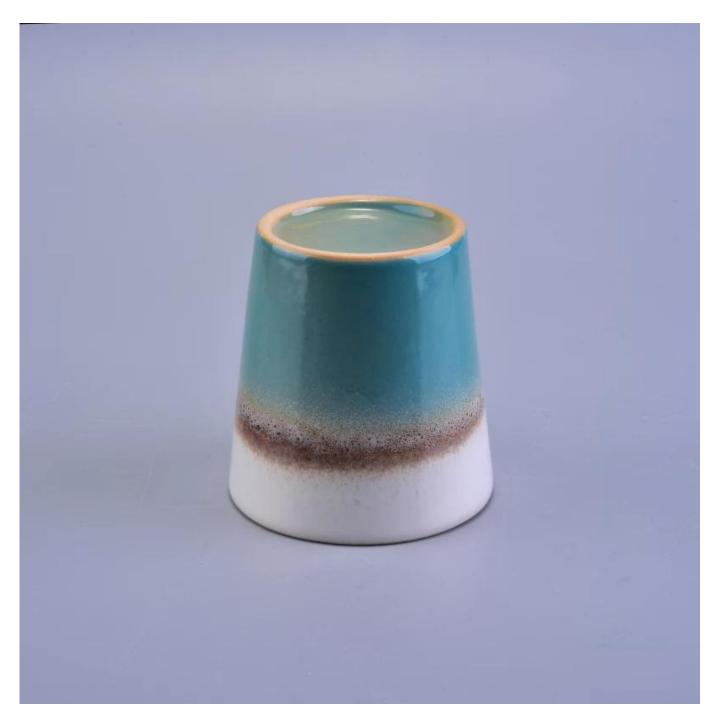

# 100ml color mixed V shape ceramic votive candle jar

## **Product Details**

1 (5 miles) (5 miles)

| The second second second | The second second                                                                                                                                                                                                                                                                                 |
|--------------------------|---------------------------------------------------------------------------------------------------------------------------------------------------------------------------------------------------------------------------------------------------------------------------------------------------|
| Item number.             | SGWQ17010631                                                                                                                                                                                                                                                                                      |
| Material                 | Ceramic/porcelain                                                                                                                                                                                                                                                                                 |
| Handle                   | Hand made candle holder                                                                                                                                                                                                                                                                           |
| Samples time             | 1. 5 days if there is a form and size of the glass                                                                                                                                                                                                                                                |
|                          | 2. 15 days, if you need a new shape and size glass                                                                                                                                                                                                                                                |
| Packaging                | Normal packing, 4 pieces in inner box, 48 pieces in box                                                                                                                                                                                                                                           |
| Product Capacity         | 500,000 ~ 1,000,000 pieces per month                                                                                                                                                                                                                                                              |
| Product Features         | <ol> <li>Hand made <u>Votive candle holder</u> from high quality</li> <li>Suitable for use in hotel, house, wedding <u>ceramic candle holder</u> etc.</li> <li>Eco-friendly <u>candlestick</u>, unique shape <u>ceramic candle container</u>.</li> <li>Meet FDA test ;ASTM; CA 65 test</li> </ol> |
| Delivery time            | Within 35 days after the sample and in order confirmed                                                                                                                                                                                                                                            |
| Shipment                 | By sea, by air, by express and the delivery agent acceptable                                                                                                                                                                                                                                      |