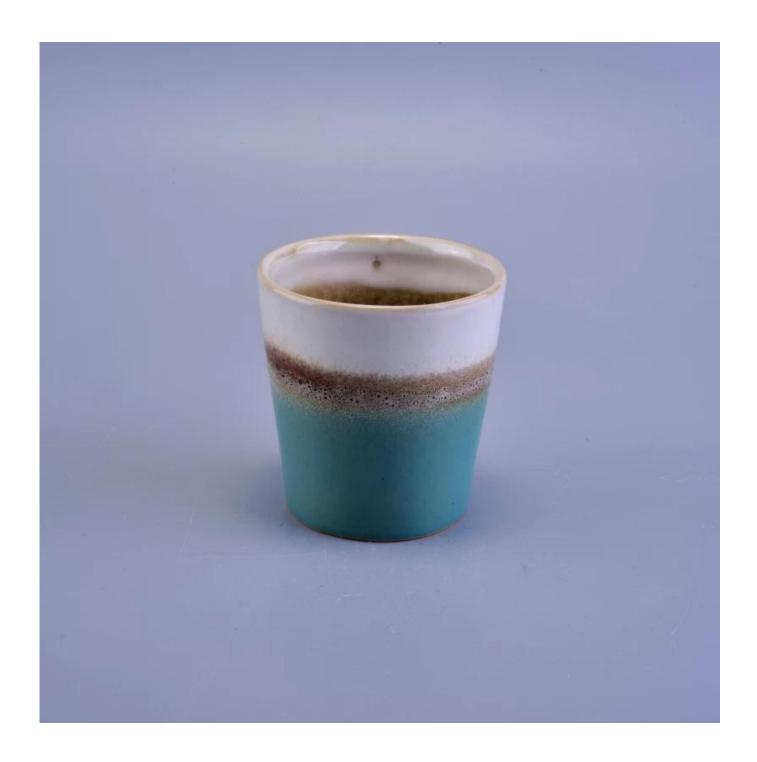

# 100ml color mixed V shape ceramic votive candle jar

## **Product Details**

1 (5 miles) (5 miles)

| The second second second | The second second                                                                                                                                                                                                                                                                                 |
|--------------------------|---------------------------------------------------------------------------------------------------------------------------------------------------------------------------------------------------------------------------------------------------------------------------------------------------|
| Item number.             | SGWQ17010631                                                                                                                                                                                                                                                                                      |
| Material                 | Ceramic/porcelain                                                                                                                                                                                                                                                                                 |
| Handle                   | Hand made candle holder                                                                                                                                                                                                                                                                           |
| Samples time             | 1. 5 days if there is a form and size of the glass                                                                                                                                                                                                                                                |
|                          | 2. 15 days, if you need a new shape and size glass                                                                                                                                                                                                                                                |
| Packaging                | Normal packing, 4 pieces in inner box, 48 pieces in box                                                                                                                                                                                                                                           |
| Product Capacity         | 500,000 ~ 1,000,000 pieces per month                                                                                                                                                                                                                                                              |
| Product Features         | <ol> <li>Hand made <u>Votive candle holder</u> from high quality</li> <li>Suitable for use in hotel, house, wedding <u>ceramic candle holder</u> etc.</li> <li>Eco-friendly <u>candlestick</u>, unique shape <u>ceramic candle container</u>.</li> <li>Meet FDA test ;ASTM; CA 65 test</li> </ol> |
| Delivery time            | Within 35 days after the sample and in order confirmed                                                                                                                                                                                                                                            |
| Shipment                 | By sea, by air, by express and the delivery agent acceptable                                                                                                                                                                                                                                      |