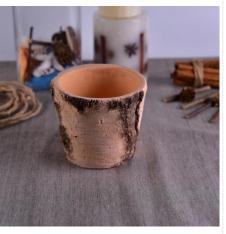

# 100ml color mixed V shape ceramic votive candle jar

## **Product Details**

1 (5 miles) (5 miles)

| The second second second | The second second                                                                                                                                                                                                                                                                                 |
|--------------------------|---------------------------------------------------------------------------------------------------------------------------------------------------------------------------------------------------------------------------------------------------------------------------------------------------|
| Item number.             | SGWQ17010631                                                                                                                                                                                                                                                                                      |
| Material                 | Ceramic/porcelain                                                                                                                                                                                                                                                                                 |
| Handle                   | Hand made candle holder                                                                                                                                                                                                                                                                           |
| Samples time             | 1. 5 days if there is a form and size of the glass                                                                                                                                                                                                                                                |
|                          | 2. 15 days, if you need a new shape and size glass                                                                                                                                                                                                                                                |
| Packaging                | Normal packing, 4 pieces in inner box, 48 pieces in box                                                                                                                                                                                                                                           |
| Product Capacity         | 500,000 ~ 1,000,000 pieces per month                                                                                                                                                                                                                                                              |
| Product Features         | <ol> <li>Hand made <u>Votive candle holder</u> from high quality</li> <li>Suitable for use in hotel, house, wedding <u>ceramic candle holder</u> etc.</li> <li>Eco-friendly <u>candlestick</u>, unique shape <u>ceramic candle container</u>.</li> <li>Meet FDA test ;ASTM; CA 65 test</li> </ol> |
| Delivery time            | Within 35 days after the sample and in order confirmed                                                                                                                                                                                                                                            |
| Shipment                 | By sea, by air, by express and the delivery agent acceptable                                                                                                                                                                                                                                      |