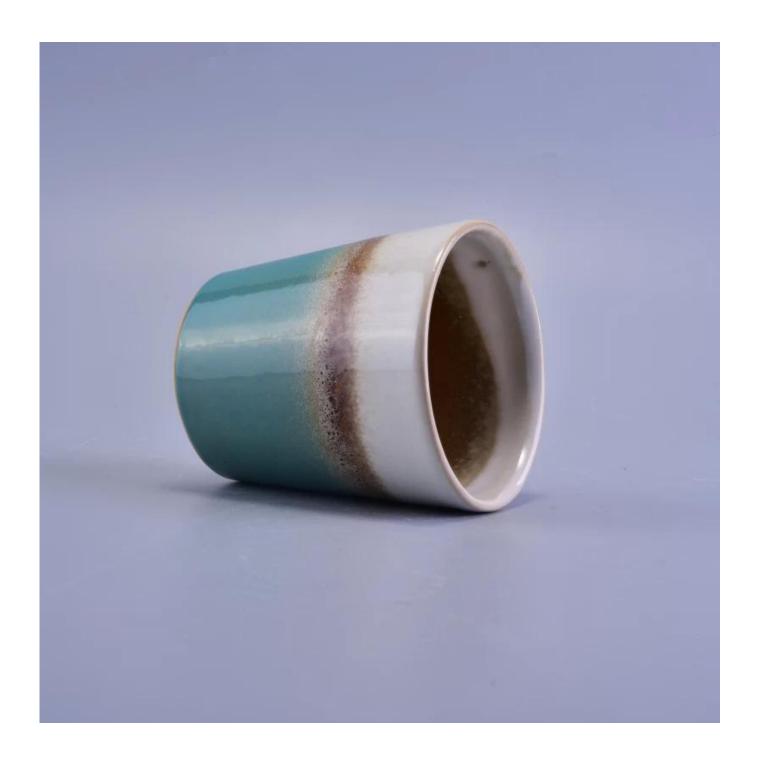

# 100ml color mixed V shape ceramic votive candle jar

## **Product Details**

1 (5 miles) (5 miles)

| The second second second | The second second                                                                                                                                                                                                                                                                                 |
|--------------------------|---------------------------------------------------------------------------------------------------------------------------------------------------------------------------------------------------------------------------------------------------------------------------------------------------|
| Item number.             | SGWQ17010631                                                                                                                                                                                                                                                                                      |
| Material                 | Ceramic/porcelain                                                                                                                                                                                                                                                                                 |
| Handle                   | Hand made candle holder                                                                                                                                                                                                                                                                           |
| Samples time             | 1. 5 days if there is a form and size of the glass                                                                                                                                                                                                                                                |
|                          | 2. 15 days, if you need a new shape and size glass                                                                                                                                                                                                                                                |
| Packaging                | Normal packing, 4 pieces in inner box, 48 pieces in box                                                                                                                                                                                                                                           |
| Product Capacity         | 500,000 ~ 1,000,000 pieces per month                                                                                                                                                                                                                                                              |
| Product Features         | <ol> <li>Hand made <u>Votive candle holder</u> from high quality</li> <li>Suitable for use in hotel, house, wedding <u>ceramic candle holder</u> etc.</li> <li>Eco-friendly <u>candlestick</u>, unique shape <u>ceramic candle container</u>.</li> <li>Meet FDA test ;ASTM; CA 65 test</li> </ol> |
| Delivery time            | Within 35 days after the sample and in order confirmed                                                                                                                                                                                                                                            |
| Shipment                 | By sea, by air, by express and the delivery agent acceptable                                                                                                                                                                                                                                      |