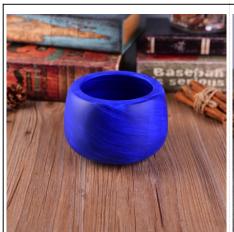

# 100ml color mixed V shape ceramic votive candle jar

## **Product Details**

1 (5 miles) (5 miles)

| The second second second | The second second                                                                                                                                                                                                                                                                                 |
|--------------------------|---------------------------------------------------------------------------------------------------------------------------------------------------------------------------------------------------------------------------------------------------------------------------------------------------|
| Item number.             | SGWQ17010631                                                                                                                                                                                                                                                                                      |
| Material                 | Ceramic/porcelain                                                                                                                                                                                                                                                                                 |
| Handle                   | Hand made candle holder                                                                                                                                                                                                                                                                           |
| Samples time             | 1. 5 days if there is a form and size of the glass                                                                                                                                                                                                                                                |
|                          | 2. 15 days, if you need a new shape and size glass                                                                                                                                                                                                                                                |
| Packaging                | Normal packing, 4 pieces in inner box, 48 pieces in box                                                                                                                                                                                                                                           |
| Product Capacity         | 500,000 ~ 1,000,000 pieces per month                                                                                                                                                                                                                                                              |
| Product Features         | <ol> <li>Hand made <u>Votive candle holder</u> from high quality</li> <li>Suitable for use in hotel, house, wedding <u>ceramic candle holder</u> etc.</li> <li>Eco-friendly <u>candlestick</u>, unique shape <u>ceramic candle container</u>.</li> <li>Meet FDA test ;ASTM; CA 65 test</li> </ol> |
| Delivery time            | Within 35 days after the sample and in order confirmed                                                                                                                                                                                                                                            |
| Shipment                 | By sea, by air, by express and the delivery agent acceptable                                                                                                                                                                                                                                      |