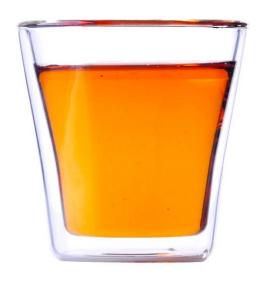

|
| Product Features | <ol> <li>Hand made</li> <li>Suitable for used in pub, hotel, restaurants, home,etc</li> <li>Professional Q/C for quality control</li> <li>Competitive price and quality</li> <li>Meet FDA test and food grade</li> </ol>                                                                                                                                |
| For your choices | <ol> <li>Any logo printing on the glass body</li> <li>Any color painted, frost, electroplate, pattern laser carver for the finish</li> <li>Special package like shrink wrap, color gift box, white gift box etc</li> <li>Open new mould for the glass, wood, plastic or metal as you like</li> <li>Different size and shapes meet your needs</li> </ol> |



### Borosilicate glass



SUNNY

Product show:















## Company show:

















#### Method of application:

- 1. Using it under guide of the adult
- 2. Washing it with clean or boiling water before usage
- 3. No touching the rim of glass cup, try to take the bottom or the handle of it



- 1. Beer, red wine, white wine, beverage or hot water not be too full
- 2. To avoid to hurt your children's hand, please put it in the place where they can't reach
- 3. Avoid dropping ,Collision and strong impact
- 4. Not available for microwave oven
- 5. To prevent it from cracking, do not put it over open fire directly

### **FAQ**

For more information, please visit our website: www.okcandle.com