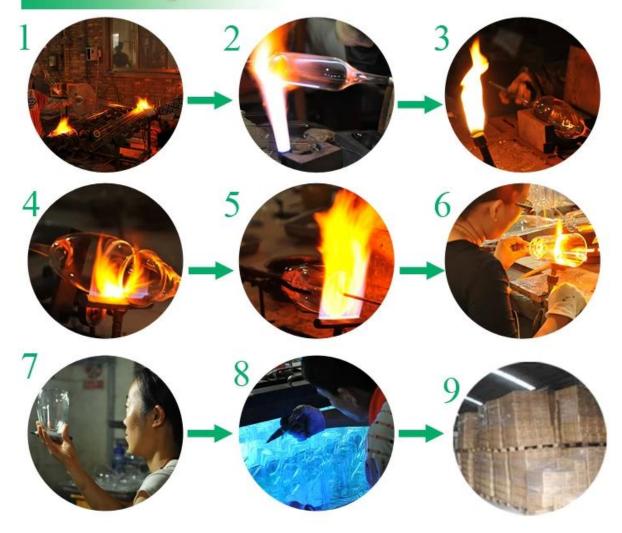

|
| Product Features | <ol> <li>Hand made</li> <li>Suitable for used in pub, hotel, restaurants, home,etc</li> <li>Professional Q/C for quality control</li> <li>Competitive price and quality</li> <li>Meet FDA test and food grade</li> </ol>                                                                                                                                |
| For your choices | <ol> <li>Any logo printing on the glass body</li> <li>Any color painted, frost, electroplate, pattern laser carver for the finish</li> <li>Special package like shrink wrap, color gift box, white gift box etc</li> <li>Open new mould for the glass, wood, plastic or metal as you like</li> <li>Different size and shapes meet your needs</li> </ol> |



### Borosilicate glass



SUNNY

Product show:















## Company show:

















#### Method of application:

- 1. Using it under guide of the adult
- 2. Washing it with clean or boiling water before usage
- 3. No touching the rim of glass cup, try to take the bottom or the handle of it



- 1. Beer, red wine, white wine, beverage or hot water not be too full
- 2. To avoid to hurt your children's hand, please put it in the place where they can't reach
- 3. Avoid dropping ,Collision and strong impact
- 4. Not available for microwave oven
- 5. To prevent it from cracking, do not put it over open fire directly

### **FAQ**

For more information, please visit our website: www.okcandle.com