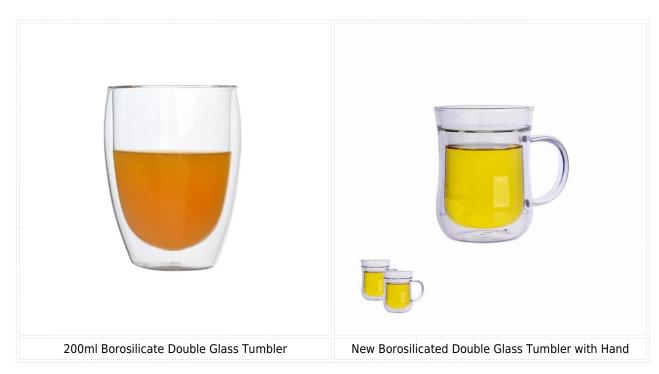

# Product detail:

| Item No.         | SGDS020                                                                                                                                                                                                                                                                                                                                                 |
|------------------|---------------------------------------------------------------------------------------------------------------------------------------------------------------------------------------------------------------------------------------------------------------------------------------------------------------------------------------------------------|
| Material         | borosilicate glass                                                                                                                                                                                                                                                                                                                                      |
| Color            | Clear                                                                                                                                                                                                                                                                                                                                                   |
| Craft            | Mouth blown                                                                                                                                                                                                                                                                                                                                             |
| Samples time     | <ol> <li>5 days if at exit shaped and size of glass</li> <li>15 days if need new shape or size of glass</li> </ol>                                                                                                                                                                                                                                      |
| Packing          | Normal packing, 24or 36pcs into export carton, carton with cardboard divider                                                                                                                                                                                                                                                                            |
| Product Capacity | 500,000~1,000,000 pcs per month                                                                                                                                                                                                                                                                                                                         |
| Delivery time    | Within 35 days after the sample and order confirmed                                                                                                                                                                                                                                                                                                     |
| Payment terms    | 30% deposit by T/T in advance and the balance against the copy of B/L                                                                                                                                                                                                                                                                                   |
| Shipment         | By sea,by air,by Express and your shipping agent is acceptable                                                                                                                                                                                                                                                                                          |
| Product Features | <ol> <li>Hand made</li> <li>Suitable for used in pub, hotel, restaurants, home,etc</li> <li>Professional Q/C for quality control</li> <li>Competitive price and quality</li> <li>Meet FDA test and food grade</li> </ol>                                                                                                                                |
| For your choices | <ol> <li>Any logo printing on the glass body</li> <li>Any color painted, frost, electroplate, pattern laser carver for the finish</li> <li>Special package like shrink wrap, color gift box, white gift box etc</li> <li>Open new mould for the glass, wood, plastic or metal as you like</li> <li>Different size and shapes meet your needs</li> </ol> |