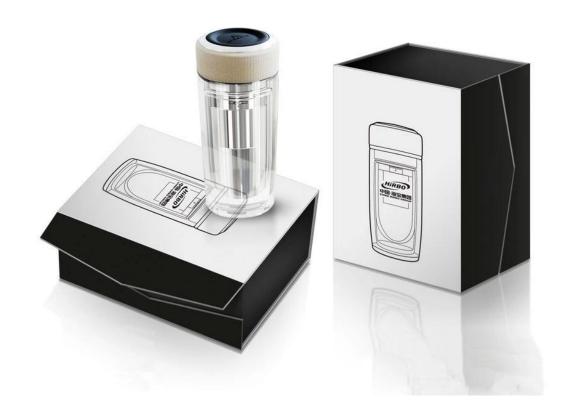

# Product detail:

| Item No.         | SGDS020                                                                                                                                                                                                                                                                                                                                                 |
|------------------|---------------------------------------------------------------------------------------------------------------------------------------------------------------------------------------------------------------------------------------------------------------------------------------------------------------------------------------------------------|
| Material         | borosilicate glass                                                                                                                                                                                                                                                                                                                                      |
| Color            | Clear                                                                                                                                                                                                                                                                                                                                                   |
| Craft            | Mouth blown                                                                                                                                                                                                                                                                                                                                             |
| Samples time     | <ol> <li>5 days if at exit shaped and size of glass</li> <li>15 days if need new shape or size of glass</li> </ol>                                                                                                                                                                                                                                      |
| Packing          | Normal packing, 24or 36pcs into export carton, carton with cardboard divider                                                                                                                                                                                                                                                                            |
| Product Capacity | 500,000~1,000,000 pcs per month                                                                                                                                                                                                                                                                                                                         |
| Delivery time    | Within 35 days after the sample and order confirmed                                                                                                                                                                                                                                                                                                     |
| Payment terms    | 30% deposit by T/T in advance and the balance against the copy of B/L                                                                                                                                                                                                                                                                                   |
| Shipment         | By sea,by air,by Express and your shipping agent is acceptable                                                                                                                                                                                                                                                                                          |
| Product Features | <ol> <li>Hand made</li> <li>Suitable for used in pub, hotel, restaurants, home,etc</li> <li>Professional Q/C for quality control</li> <li>Competitive price and quality</li> <li>Meet FDA test and food grade</li> </ol>                                                                                                                                |
| For your choices | <ol> <li>Any logo printing on the glass body</li> <li>Any color painted, frost, electroplate, pattern laser carver for the finish</li> <li>Special package like shrink wrap, color gift box, white gift box etc</li> <li>Open new mould for the glass, wood, plastic or metal as you like</li> <li>Different size and shapes meet your needs</li> </ol> |

### Borosilicate glass

SUNNY

Product show: