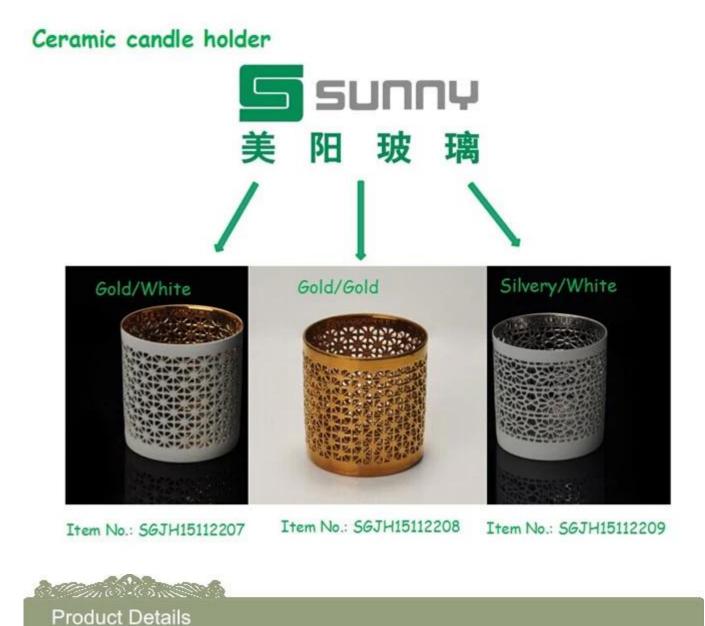

## **Modern Ceramic Candle Holders**



|                                                             | Item Name          | Modern Ceramic Candle Holders                                                                                                                                                                         |
|-------------------------------------------------------------|--------------------|-------------------------------------------------------------------------------------------------------------------------------------------------------------------------------------------------------|
| Weight:<br>390g<br>Bottom dia:<br>102mm<br>Height:<br>110mm | ltem<br>number.    | SGDS15061903