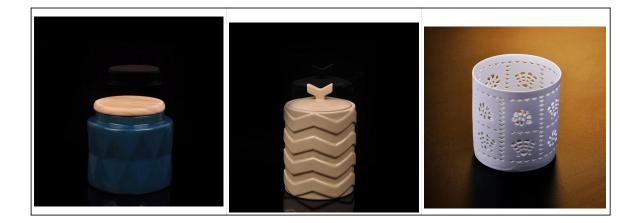

## **Modern Ceramic Candle Holders**

|                                                             | Item Name          | Modern Ceramic Candle Holders                                                                                                                                                                         |
|-------------------------------------------------------------|--------------------|-------------------------------------------------------------------------------------------------------------------------------------------------------------------------------------------------------|
| Weight:<br>390g<br>Bottom dia:<br>102mm<br>Height:<br>110mm | ltem<br>number.    | SGDS15061903                                                                                                                                                                                          |
|                                                             | Size               | Top dia: 102mm * Bottom dia: 103mm Height: 110mm                                                                                                                                                      |
|                                                             | Weight             | 390g                                                                                                                                                                                                  |
|                                                             | Sample time        | <ul><li>1.5 days to exist in the shape and size of the products</li><li>2:15 days if you need new shape and size of products</li></ul>                                                                |
|                                                             | Packing            | Security packaging normal 24pcs / 36pcs / 48pcs per<br>carton etc. export with egg divider                                                                                                            |
|                                                             | MOQ                | 10,000pcs                                                                                                                                                                                             |
|                                                             | Delivery time      | Within 35 days after order confirmed                                                                                                                                                                  |
|                                                             | Payment<br>terms   | 30% deposit by T / T in advance, the balance after showing the copy of B / L $$                                                                                                                       |
|                                                             | Product<br>Feature | <ol> <li>High quality and competitive prices</li> <li>Meet FDA, SGS, LFGB test etc.</li> <li>Eco-friendly</li> <li>Widely applies to wedding, party, house, bar etc.</li> <li>Machine made</li> </ol> |