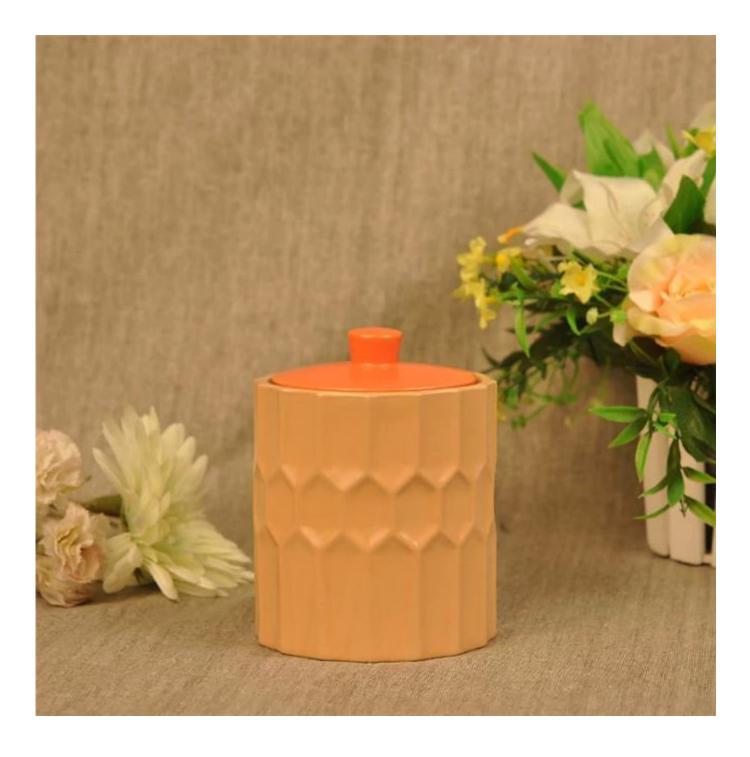

## **Modern Ceramic Candle Holders**

|                                                             | Item Name          | Modern Ceramic Candle Holders                                                                                                                                                                         |
|-------------------------------------------------------------|--------------------|-------------------------------------------------------------------------------------------------------------------------------------------------------------------------------------------------------|
| Weight:<br>390g<br>Bottom dia:<br>102mm<br>Height:<br>110mm | ltem<br>number.    | SGDS15061903                                                                                                                                                                                          |
|                                                             | Size               | Top dia: 102mm * Bottom dia: 103mm Height: 110mm                                                                                                                                                      |
|                                                             | Weight             | 390g                                                                                                                                                                                                  |
|                                                             | Sample time        | <ul><li>1.5 days to exist in the shape and size of the products</li><li>2:15 days if you need new shape and size of products</li></ul>                                                                |
|                                                             | Packing            | Security packaging normal 24pcs / 36pcs / 48pcs per<br>carton etc. export with egg divider                                                                                                            |
|                                                             | MOQ                | 10,000pcs                                                                                                                                                                                             |
|                                                             | Delivery time      | Within 35 days after order confirmed                                                                                                                                                                  |
|                                                             | Payment<br>terms   | 30% deposit by T / T in advance, the balance after showing the copy of B / L $$                                                                                                                       |
|                                                             | Product<br>Feature | <ol> <li>High quality and competitive prices</li> <li>Meet FDA, SGS, LFGB test etc.</li> <li>Eco-friendly</li> <li>Widely applies to wedding, party, house, bar etc.</li> <li>Machine made</li> </ol> |