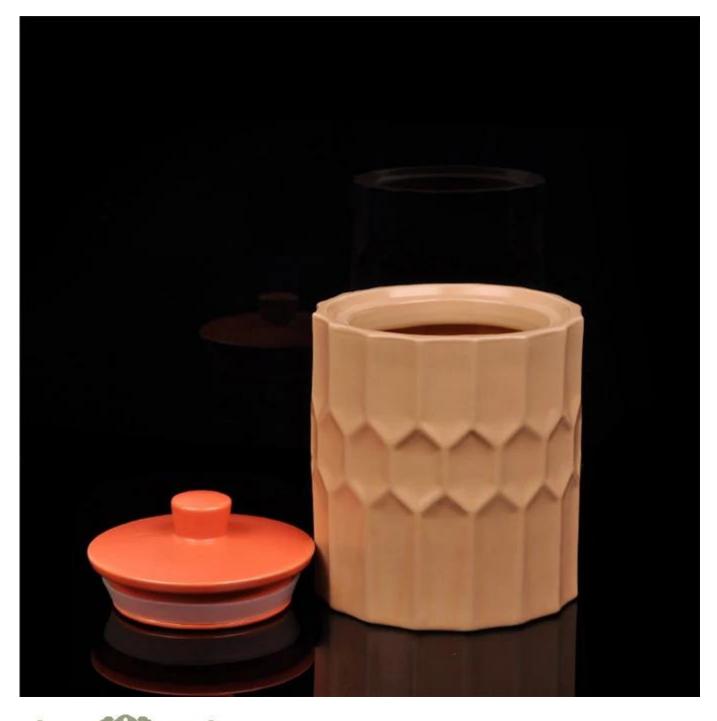

## **Modern Ceramic Candle Holders**

|                                                             | Item Name          | Modern Ceramic Candle Holders                                                                                                                                                                         |
|-------------------------------------------------------------|--------------------|-------------------------------------------------------------------------------------------------------------------------------------------------------------------------------------------------------|
| Weight:<br>390g<br>Bottom dia:<br>102mm<br>Height:<br>110mm | ltem<br>number.    | SGDS15061903                                                                                                                                                                                          |
|                                                             | Size               | Top dia: 102mm * Bottom dia: 103mm Height: 110mm                                                                                                                                                      |
|                                                             | Weight             | 390g                                                                                                                                                                                                  |
|                                                             | Sample time        | <ul><li>1.5 days to exist in the shape and size of the products</li><li>2:15 days if you need new shape and size of products</li></ul>                                                                |
|                                                             | Packing            | Security packaging normal 24pcs / 36pcs / 48pcs per<br>carton etc. export with egg divider                                                                                                            |
|                                                             | MOQ                | 10,000pcs                                                                                                                                                                                             |
|                                                             | Delivery time      | Within 35 days after order confirmed                                                                                                                                                                  |
|                                                             | Payment<br>terms   | 30% deposit by T / T in advance, the balance after showing the copy of B / L $$                                                                                                                       |
|                                                             | Product<br>Feature | <ol> <li>High quality and competitive prices</li> <li>Meet FDA, SGS, LFGB test etc.</li> <li>Eco-friendly</li> <li>Widely applies to wedding, party, house, bar etc.</li> <li>Machine made</li> </ol> |