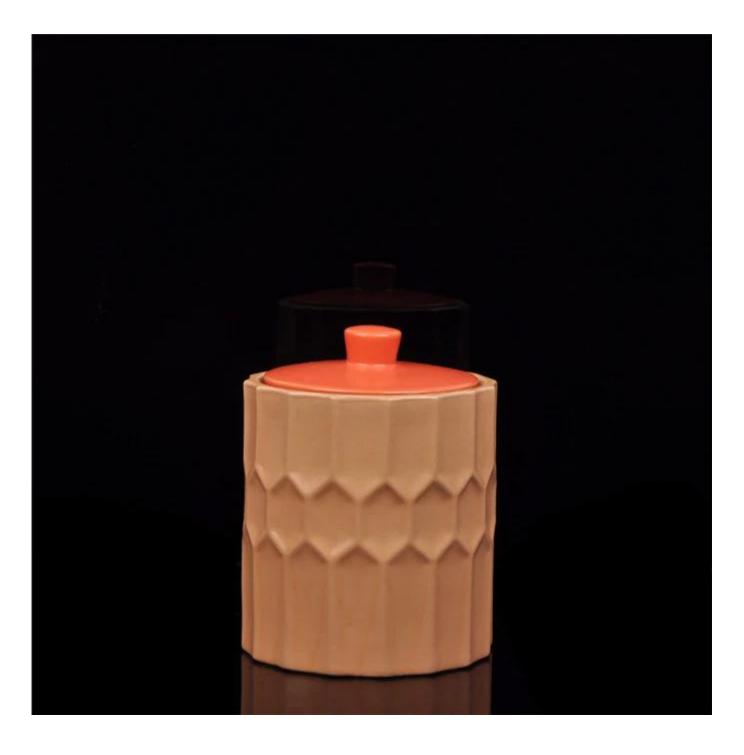

## **Modern Ceramic Candle Holders**

|                                                             | Item Name          | Modern Ceramic Candle Holders                                                                                                                                                                         |
|-------------------------------------------------------------|--------------------|-------------------------------------------------------------------------------------------------------------------------------------------------------------------------------------------------------|
| Weight:<br>390g<br>Bottom dia:<br>102mm<br>Height:<br>110mm | ltem<br>number.    | SGDS15061903                                                                                                                                                                                          |
|                                                             | Size               | Top dia: 102mm * Bottom dia: 103mm Height: 110mm                                                                                                                                                      |
|                                                             | Weight             | 390g                                                                                                                                                                                                  |
|                                                             | Sample time        | <ul><li>1.5 days to exist in the shape and size of the products</li><li>2:15 days if you need new shape and size of products</li></ul>                                                                |
|                                                             | Packing            | Security packaging normal 24pcs / 36pcs / 48pcs per<br>carton etc. export with egg divider                                                                                                            |
|                                                             | MOQ                | 10,000pcs                                                                                                                                                                                             |
|                                                             | Delivery time      | Within 35 days after order confirmed                                                                                                                                                                  |
|                                                             | Payment<br>terms   | 30% deposit by T / T in advance, the balance after showing the copy of B / L $$                                                                                                                       |
|                                                             | Product<br>Feature | <ol> <li>High quality and competitive prices</li> <li>Meet FDA, SGS, LFGB test etc.</li> <li>Eco-friendly</li> <li>Widely applies to wedding, party, house, bar etc.</li> <li>Machine made</li> </ol> |