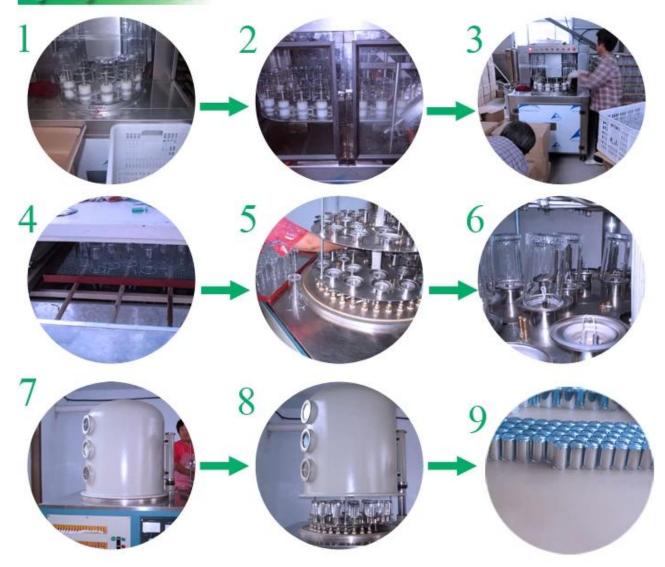

00pcs                                                                                                                                               |  |  |  |  |
| Delivery time      | Within 35 days after order confirmed                                                                                                                    |  |  |  |  |
| Payment<br>terms   | 30% deposit by T / T in advance, the balance after showing the copy of B / L $$                                                                         |  |  |  |  |
| Product<br>Feature | 1.High quality and competitive prices 2.Meet FDA, SGS, LFGB test etc. 3.Eco-friendly 4.Widely applies to wedding, party, house, bar etc. 5.Machine made |  |  |  |  |



































## Factory Show



## Spray colour













For more informations, please visit our website: <a href="https://www.okcandle.com">www.okcandle.com</a>