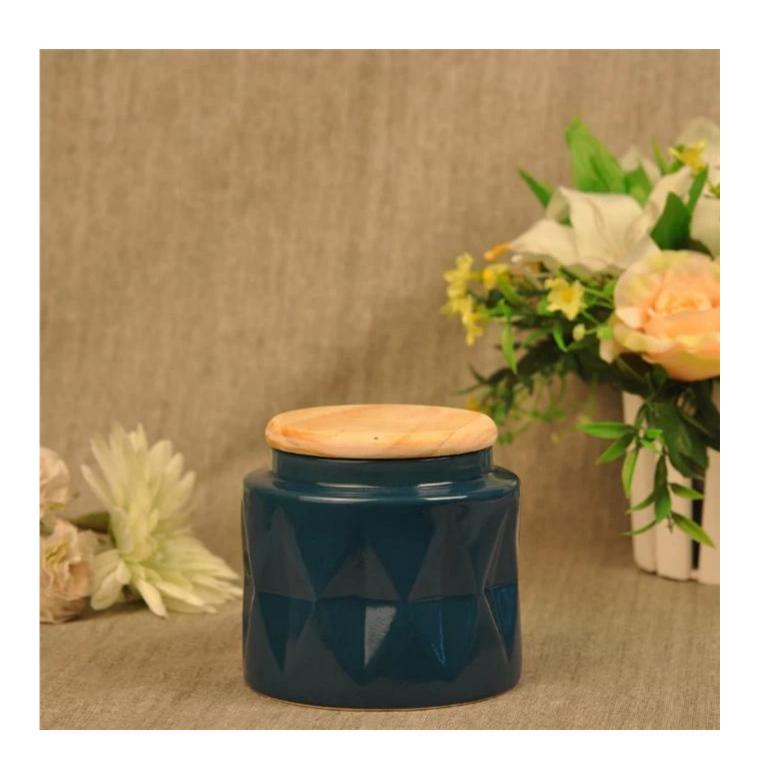

## Ceramic candle holder

Item No.: SGJH15112207

Item No.: SGJH15112208

Item No.: SGJH15112209

| Item Name          | Ceramic candle holder with wood lids                                                                                                                    |  |  |  |  |
|--------------------|---------------------------------------------------------------------------------------------------------------------------------------------------------|--|--|--|--|
| Item<br>number.    | SGDS15061901                                                                                                                                            |  |  |  |  |
| Size               | Top dia: 90mm * Bottom dia: 113mm Height: 100mm                                                                                                         |  |  |  |  |
| Weight             | 270g                                                                                                                                                    |  |  |  |  |
| Sample time        | 1.5 days to exist in the shape and size of the products 2:15 days if you need new shape and size of products                                            |  |  |  |  |
| Packing            | Security packaging normal 24pcs / 36pcs / 48pcs per carton etc. export with egg divider                                                                 |  |  |  |  |
| MOQ                | 10,000pcs                                                                                                                                               |  |  |  |  |
| Delivery time      | Within 35 days after order confirmed                                                                                                                    |  |  |  |  |
| Payment<br>terms   | 30% deposit by T / T in advance, the balance after showing the copy of B / L $$                                                                         |  |  |  |  |
| Product<br>Feature | 1.High quality and competitive prices 2.Meet FDA, SGS, LFGB test etc. 3.Eco-friendly 4.Widely applies to wedding, party, house, bar etc. 5.Machine made |  |  |  |  |