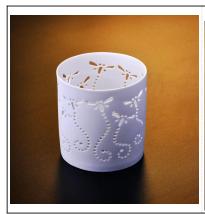

## Ceramic candle holder

Item No.: SGJH15112207

Item No.: SGJH15112208

Item No.: SGJH15112209

| Item Name          | Ceramic candle holder with wood lids                                                                                                                    |  |  |  |  |
|--------------------|---------------------------------------------------------------------------------------------------------------------------------------------------------|--|--|--|--|
| Item<br>number.    | SGDS15061901                                                                                                                                            |  |  |  |  |
| Size               | Top dia: 90mm * Bottom dia: 113mm Height: 100mm                                                                                                         |  |  |  |  |
| Weight             | 270g                                                                                                                                                    |  |  |  |  |
| Sample time        | 1.5 days to exist in the shape and size of the products 2:15 days if you need new shape and size of products                                            |  |  |  |  |
| Packing            | Security packaging normal 24pcs / 36pcs / 48pcs per carton etc. export with egg divider                                                                 |  |  |  |  |
| MOQ                | 10,000pcs                                                                                                                                               |  |  |  |  |
| Delivery time      | Within 35 days after order confirmed                                                                                                                    |  |  |  |  |
| Payment<br>terms   | 30% deposit by T / T in advance, the balance after showing the copy of B / L $$                                                                         |  |  |  |  |
| Product<br>Feature | 1.High quality and competitive prices 2.Meet FDA, SGS, LFGB test etc. 3.Eco-friendly 4.Widely applies to wedding, party, house, bar etc. 5.Machine made |  |  |  |  |