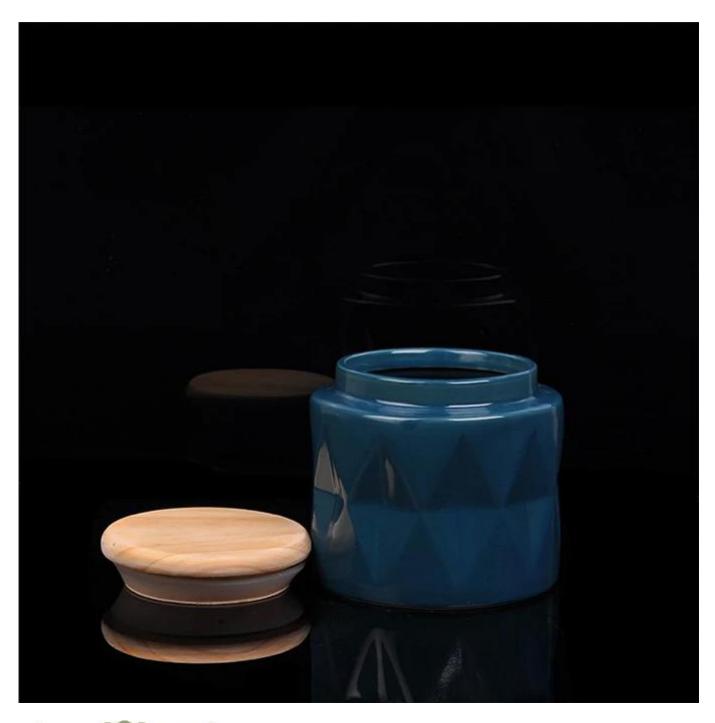

## Ceramic candle holder

Item No.: SGJH15112207

Item No.: SGJH15112208

Item No.: SGJH15112209

| Item Name          | Ceramic candle holder with wood lids                                                                                                                    |  |  |  |  |
|--------------------|---------------------------------------------------------------------------------------------------------------------------------------------------------|--|--|--|--|
| Item<br>number.    | SGDS15061901                                                                                                                                            |  |  |  |  |
| Size               | Top dia: 90mm * Bottom dia: 113mm Height: 100mm                                                                                                         |  |  |  |  |
| Weight             | 270g                                                                                                                                                    |  |  |  |  |
| Sample time        | 1.5 days to exist in the shape and size of the products 2:15 days if you need new shape and size of products                                            |  |  |  |  |
| Packing            | Security packaging normal 24pcs / 36pcs / 48pcs per carton etc. export with egg divider                                                                 |  |  |  |  |
| MOQ                | 10,000pcs                                                                                                                                               |  |  |  |  |
| Delivery time      | Within 35 days after order confirmed                                                                                                                    |  |  |  |  |
| Payment<br>terms   | 30% deposit by T / T in advance, the balance after showing the copy of B / L $$                                                                         |  |  |  |  |
| Product<br>Feature | 1.High quality and competitive prices 2.Meet FDA, SGS, LFGB test etc. 3.Eco-friendly 4.Widely applies to wedding, party, house, bar etc. 5.Machine made |  |  |  |  |