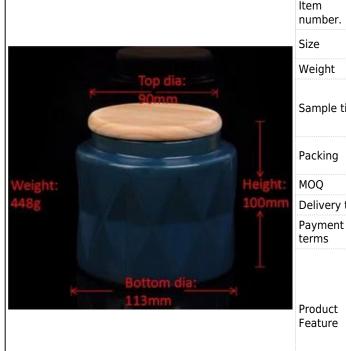

## Ceramic candle holder

Item No.: SGJH15112207

Item No.: SGJH15112208

Item No.: SGJH15112209

| Item Name          | Ceramic candle holder with wood lids                                                                                                                    |  |  |  |  |
|--------------------|---------------------------------------------------------------------------------------------------------------------------------------------------------|--|--|--|--|
| Item<br>number.    | SGDS15061901                                                                                                                                            |  |  |  |  |
| Size               | Top dia: 90mm * Bottom dia: 113mm Height: 100mm                                                                                                         |  |  |  |  |
| Weight             | 270g                                                                                                                                                    |  |  |  |  |
| Sample time        | 1.5 days to exist in the shape and size of the products 2:15 days if you need new shape and size of products                                            |  |  |  |  |
| Packing            | Security packaging normal 24pcs / 36pcs / 48pcs per carton etc. export with egg divider                                                                 |  |  |  |  |
| MOQ                | 10,000pcs                                                                                                                                               |  |  |  |  |
| Delivery time      | Within 35 days after order confirmed                                                                                                                    |  |  |  |  |
| Payment<br>terms   | 30% deposit by T / T in advance, the balance after showing the copy of B / L $$                                                                         |  |  |  |  |
| Product<br>Feature | 1.High quality and competitive prices 2.Meet FDA, SGS, LFGB test etc. 3.Eco-friendly 4.Widely applies to wedding, party, house, bar etc. 5.Machine made |  |  |  |  |