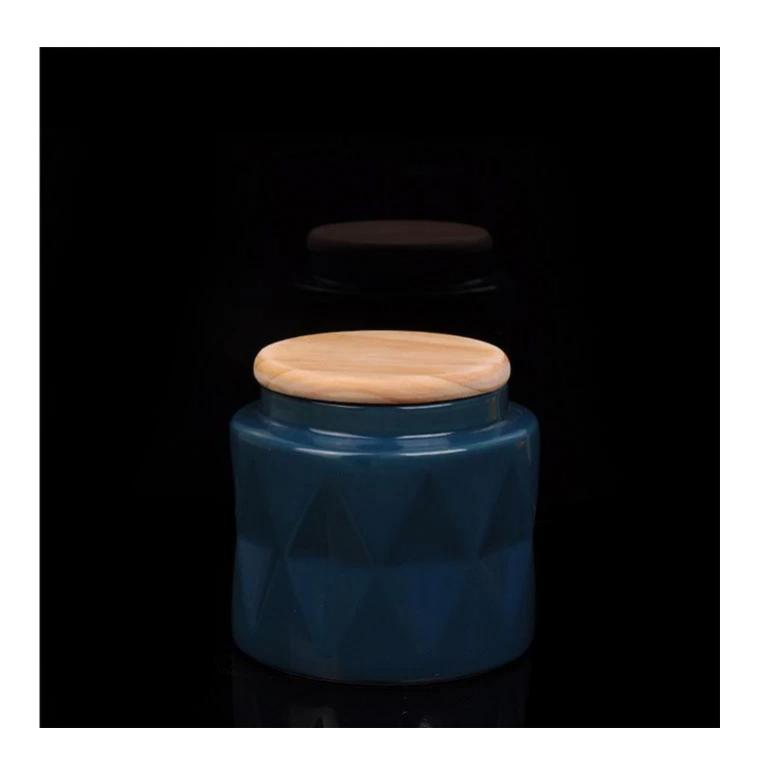

## Ceramic candle holder

Item No.: SGJH15112207

Item No.: SGJH15112208

Item No.: SGJH15112209

| Item Name          | Ceramic candle holder with wood lids                                                                                                                    |  |  |  |  |
|--------------------|---------------------------------------------------------------------------------------------------------------------------------------------------------|--|--|--|--|
| Item<br>number.    | SGDS15061901                                                                                                                                            |  |  |  |  |
| Size               | Top dia: 90mm * Bottom dia: 113mm Height: 100mm                                                                                                         |  |  |  |  |
| Weight             | 270g                                                                                                                                                    |  |  |  |  |
| Sample time        | 1.5 days to exist in the shape and size of the products 2:15 days if you need new shape and size of products                                            |  |  |  |  |
| Packing            | Security packaging normal 24pcs / 36pcs / 48pcs per carton etc. export with egg divider                                                                 |  |  |  |  |
| MOQ                | 10,000pcs                                                                                                                                               |  |  |  |  |
| Delivery time      | Within 35 days after order confirmed                                                                                                                    |  |  |  |  |
| Payment<br>terms   | 30% deposit by T / T in advance, the balance after showing the copy of B / L $$                                                                         |  |  |  |  |
| Product<br>Feature | 1.High quality and competitive prices 2.Meet FDA, SGS, LFGB test etc. 3.Eco-friendly 4.Widely applies to wedding, party, house, bar etc. 5.Machine made |  |  |  |  |