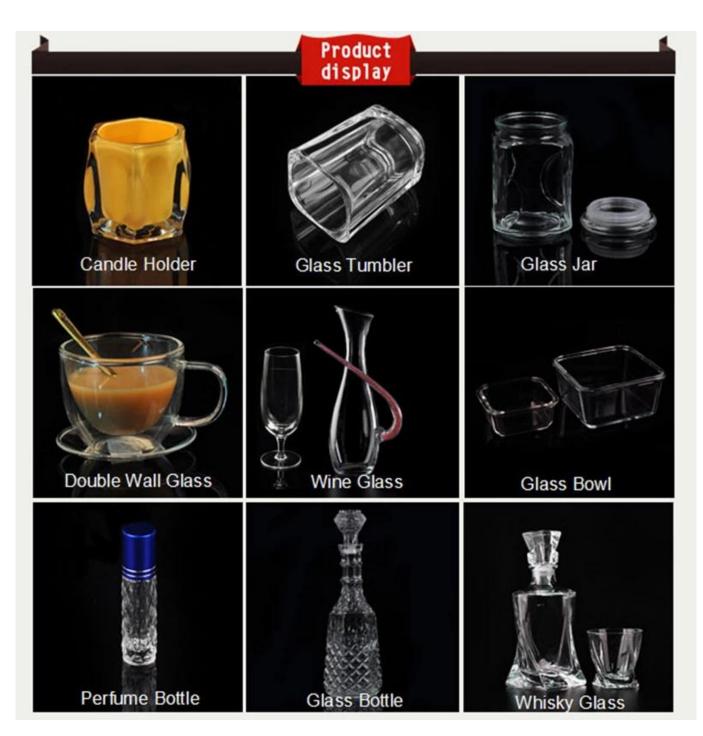

## Promotional glass tumbler beer mug with handle

## Ceramic candle holder

Item No.: SGJH15112207

Item No.: SGJH15112208

Item No.: SGJH15112209

| Item Name          | Ceramic candle holder with wood lids                                                                                                                    |  |  |  |  |
|--------------------|---------------------------------------------------------------------------------------------------------------------------------------------------------|--|--|--|--|
| Item<br>number.    | SGDS15061901                                                                                                                                            |  |  |  |  |
| Size               | Top dia: 90mm * Bottom dia: 113mm Height: 100mm                                                                                                         |  |  |  |  |
| Weight             | 270g                                                                                                                                                    |  |  |  |  |
| Sample time        | 1.5 days to exist in the shape and size of the products 2:15 days if you need new shape and size of products                                            |  |  |  |  |
| Packing            | Security packaging normal 24pcs / 36pcs / 48pcs per carton etc. export with egg divider                                                                 |  |  |  |  |
| MOQ                | 10,000pcs                                                                                                                                               |  |  |  |  |
| Delivery time      | Within 35 days after order confirmed                                                                                                                    |  |  |  |  |
| Payment<br>terms   | 30% deposit by T / T in advance, the balance after showing the copy of B / L $$                                                                         |  |  |  |  |
| Product<br>Feature | 1.High quality and competitive prices 2.Meet FDA, SGS, LFGB test etc. 3.Eco-friendly 4.Widely applies to wedding, party, house, bar etc. 5.Machine made |  |  |  |  |