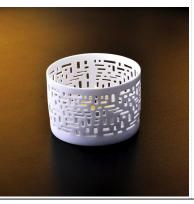

## Ceramic candle holder

Item No.: SGJH15112207

Item No.: SGJH15112208

Item No.: SGJH15112209

| Item Name          | Ceramic candle holder with wood lids                                                                                                                    |  |  |  |  |
|--------------------|---------------------------------------------------------------------------------------------------------------------------------------------------------|--|--|--|--|
| Item<br>number.    | SGDS15061901                                                                                                                                            |  |  |  |  |
| Size               | Top dia: 90mm * Bottom dia: 113mm Height: 100mm                                                                                                         |  |  |  |  |
| Weight             | 270g                                                                                                                                                    |  |  |  |  |
| Sample time        | 1.5 days to exist in the shape and size of the products 2:15 days if you need new shape and size of products                                            |  |  |  |  |
| Packing            | Security packaging normal 24pcs / 36pcs / 48pcs per carton etc. export with egg divider                                                                 |  |  |  |  |
| MOQ                | 10,000pcs                                                                                                                                               |  |  |  |  |
| Delivery time      | Within 35 days after order confirmed                                                                                                                    |  |  |  |  |
| Payment<br>terms   | 30% deposit by T / T in advance, the balance after showing the copy of B / L $$                                                                         |  |  |  |  |
| Product<br>Feature | 1.High quality and competitive prices 2.Meet FDA, SGS, LFGB test etc. 3.Eco-friendly 4.Widely applies to wedding, party, house, bar etc. 5.Machine made |  |  |  |  |