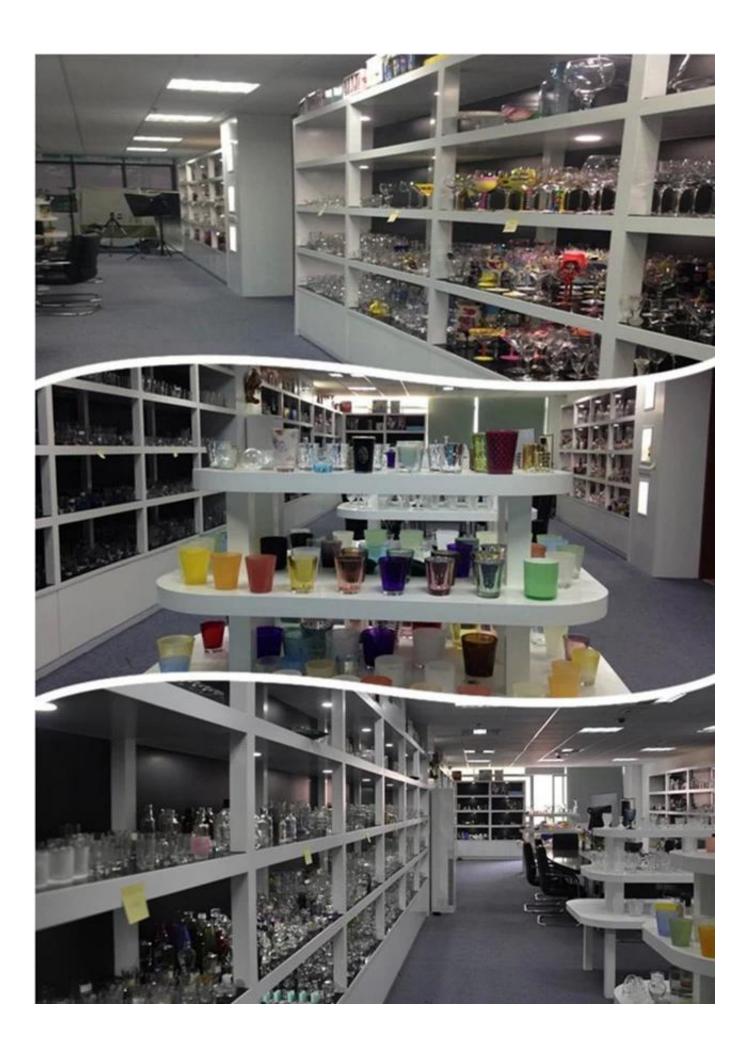

|  |  |  |
| MOQ                | 10,000pcs                                                                                                                                               |  |  |  |  |
| Delivery time      | Within 35 days after order confirmed                                                                                                                    |  |  |  |  |
| Payment<br>terms   | 30% deposit by T / T in advance, the balance after showing the copy of B / L $$                                                                         |  |  |  |  |
| Product<br>Feature | 1.High quality and competitive prices 2.Meet FDA, SGS, LFGB test etc. 3.Eco-friendly 4.Widely applies to wedding, party, house, bar etc. 5.Machine made |  |  |  |  |



































## Factory Show



## Spray colour













For more informations, please visit our website: <a href="https://www.okcandle.com">www.okcandle.com</a>