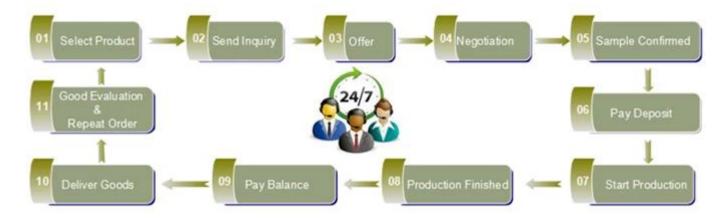

|  |  |  |  |
| Delivery time      | Within 35 days after order confirmed                                                                                                                    |  |  |  |  |
| Payment<br>terms   | 30% deposit by T / T in advance, the balance after showing the copy of B / L $$                                                                         |  |  |  |  |
| Product<br>Feature | 1.High quality and competitive prices 2.Meet FDA, SGS, LFGB test etc. 3.Eco-friendly 4.Widely applies to wedding, party, house, bar etc. 5.Machine made |  |  |  |  |



































## Factory Show



## Spray colour













For more informations, please visit our website: <a href="https://www.okcandle.com">www.okcandle.com</a>