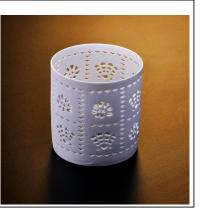

## Ceramic candle holder

Item No.: SGJH15112207

Item No.: SGJH15112208

Item No.: SGJH15112209

| Item Name          | Ceramic candle holder with wood lids                                                                                                                    |  |  |  |  |
|--------------------|---------------------------------------------------------------------------------------------------------------------------------------------------------|--|--|--|--|
| Item<br>number.    | SGDS15061901                                                                                                                                            |  |  |  |  |
| Size               | Top dia: 90mm * Bottom dia: 113mm Height: 100mm                                                                                                         |  |  |  |  |
| Weight             | 270g                                                                                                                                                    |  |  |  |  |
| Sample time        | 1.5 days to exist in the shape and size of the products 2:15 days if you need new shape and size of products                                            |  |  |  |  |
| Packing            | Security packaging normal 24pcs / 36pcs / 48pcs per carton etc. export with egg divider                                                                 |  |  |  |  |
| MOQ                | 10,000pcs                                                                                                                                               |  |  |  |  |
| Delivery time      | Within 35 days after order confirmed                                                                                                                    |  |  |  |  |
| Payment<br>terms   | 30% deposit by T / T in advance, the balance after showing the copy of B / L $$                                                                         |  |  |  |  |
| Product<br>Feature | 1.High quality and competitive prices 2.Meet FDA, SGS, LFGB test etc. 3.Eco-friendly 4.Widely applies to wedding, party, house, bar etc. 5.Machine made |  |  |  |  |