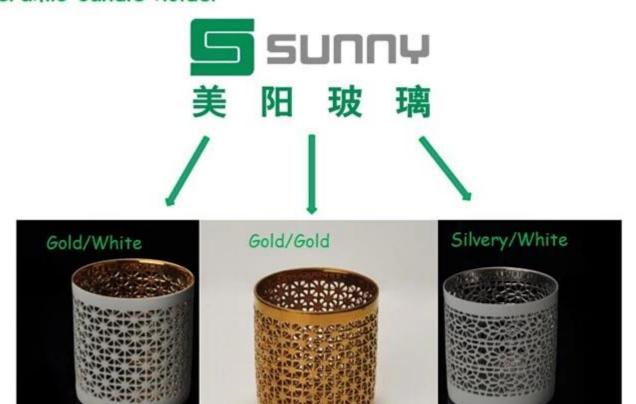

## Ceramic candle holder

Item No.: SGJH15112207

Item No.: SGJH15112208

Item No.: SGJH15112209

| Item Name          | Ceramic candle holder with wood lids                                                                                                                    |  |  |  |  |
|--------------------|---------------------------------------------------------------------------------------------------------------------------------------------------------|--|--|--|--|
| Item<br>number.    | SGDS15061901                                                                                                                                            |  |  |  |  |
| Size               | Top dia: 90mm * Bottom dia: 113mm Height: 100mm                                                                                                         |  |  |  |  |
| Weight             | 270g                                                                                                                                                    |  |  |  |  |
| Sample time        | 1.5 days to exist in the shape and size of the products 2:15 days if you need new shape and size of products                                            |  |  |  |  |
| Packing            | Security packaging normal 24pcs / 36pcs / 48pcs per carton etc. export with egg divider                                                                 |  |  |  |  |
| MOQ                | 10,000pcs                                                                                                                                               |  |  |  |  |
| Delivery time      | Within 35 days after order confirmed                                                                                                                    |  |  |  |  |
| Payment<br>terms   | 30% deposit by T / T in advance, the balance after showing the copy of B / L $$                                                                         |  |  |  |  |
| Product<br>Feature | 1.High quality and competitive prices 2.Meet FDA, SGS, LFGB test etc. 3.Eco-friendly 4.Widely applies to wedding, party, house, bar etc. 5.Machine made |  |  |  |  |