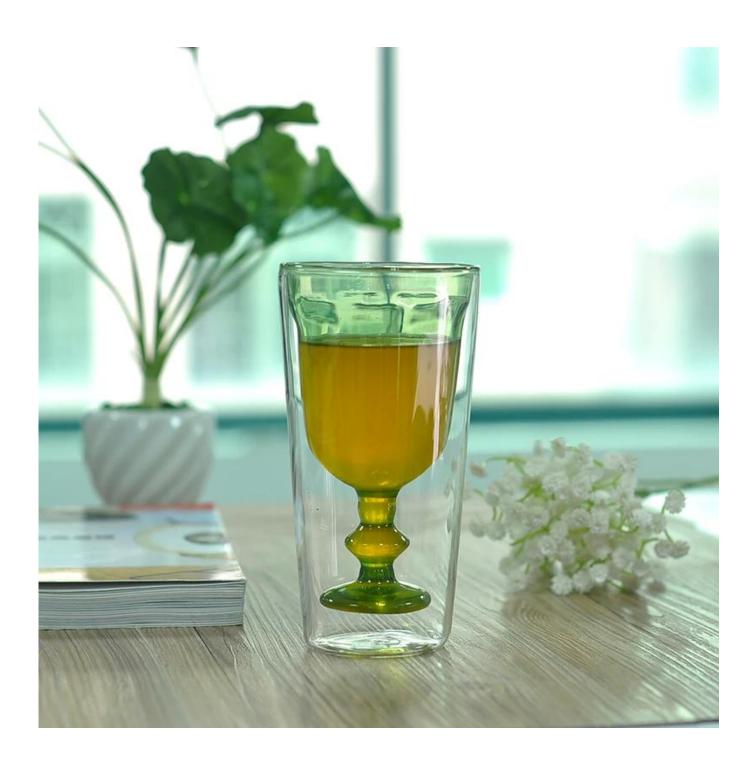

## Product detail:

5

SUNNY

| Item No.         | SGDS14122932                                                                                                                                                                                                                                                                                                                                          |
|------------------|-------------------------------------------------------------------------------------------------------------------------------------------------------------------------------------------------------------------------------------------------------------------------------------------------------------------------------------------------------|
| Material         | Borosilicate glass                                                                                                                                                                                                                                                                                                                                    |
| Craft            | Handmade                                                                                                                                                                                                                                                                                                                                              |
| Samples time     | <ol> <li>1. 5 days if at exit shaped and size of glass</li> <li>2. 15 days if need new shape or size of glass</li> </ol>                                                                                                                                                                                                                              |
| Packing          | Normal packing, 24 or 36pcs into export carton,carton with cardboard divider                                                                                                                                                                                                                                                                          |
| Product Capacity | 500,000~1,000,000 pcs per month                                                                                                                                                                                                                                                                                                                       |
| Delivery time    | Within 35 days after the sample and order confirmed                                                                                                                                                                                                                                                                                                   |
| Payment terms    | 30% deposit by T/T in advance and the balance against the copy of B/L                                                                                                                                                                                                                                                                                 |
| Shipment         | By sea,by air,by Express and your shipping agent is acceptable                                                                                                                                                                                                                                                                                        |
| Product Features | <ol> <li>Suitable for used in pub, hotel, restaurants, home,etc</li> <li>Professional Q/C for quality control</li> <li>Competitive price and quality</li> <li>Meet FDA test and food grade</li> </ol>                                                                                                                                                 |
| For your choices | <ol> <li>Any logo printing on the glass body</li> <li>Any color painted,frost,electroplate, pattern laser carver for the finish</li> <li>Special package like shrink wrap, color gift box, white gift box etc</li> <li>Open new mould for the glass, wood, plastic or metal as you like</li> <li>Different size and shapes meet your needs</li> </ol> |

### Borosilicate glass