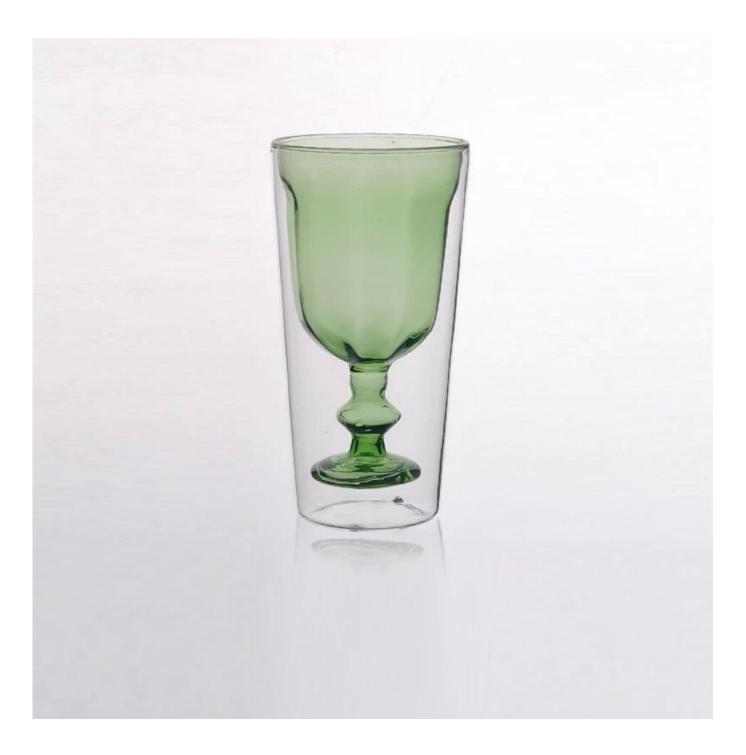

## Product detail:

5

SUNNY

| Item No.         | SGDS14122932                                                                                                                                                                                                                                                                                                                                          |
|------------------|-------------------------------------------------------------------------------------------------------------------------------------------------------------------------------------------------------------------------------------------------------------------------------------------------------------------------------------------------------|
| Material         | Borosilicate glass                                                                                                                                                                                                                                                                                                                                    |
| Craft            | Handmade                                                                                                                                                                                                                                                                                                                                              |
| Samples time     | <ol> <li>1. 5 days if at exit shaped and size of glass</li> <li>2. 15 days if need new shape or size of glass</li> </ol>                                                                                                                                                                                                                              |
| Packing          | Normal packing, 24 or 36pcs into export carton,carton with cardboard divider                                                                                                                                                                                                                                                                          |
| Product Capacity | 500,000~1,000,000 pcs per month                                                                                                                                                                                                                                                                                                                       |
| Delivery time    | Within 35 days after the sample and order confirmed                                                                                                                                                                                                                                                                                                   |
| Payment terms    | 30% deposit by T/T in advance and the balance against the copy of B/L                                                                                                                                                                                                                                                                                 |
| Shipment         | By sea,by air,by Express and your shipping agent is acceptable                                                                                                                                                                                                                                                                                        |
| Product Features | <ol> <li>Suitable for used in pub, hotel, restaurants, home,etc</li> <li>Professional Q/C for quality control</li> <li>Competitive price and quality</li> <li>Meet FDA test and food grade</li> </ol>                                                                                                                                                 |
| For your choices | <ol> <li>Any logo printing on the glass body</li> <li>Any color painted,frost,electroplate, pattern laser carver for the finish</li> <li>Special package like shrink wrap, color gift box, white gift box etc</li> <li>Open new mould for the glass, wood, plastic or metal as you like</li> <li>Different size and shapes meet your needs</li> </ol> |

### Borosilicate glass