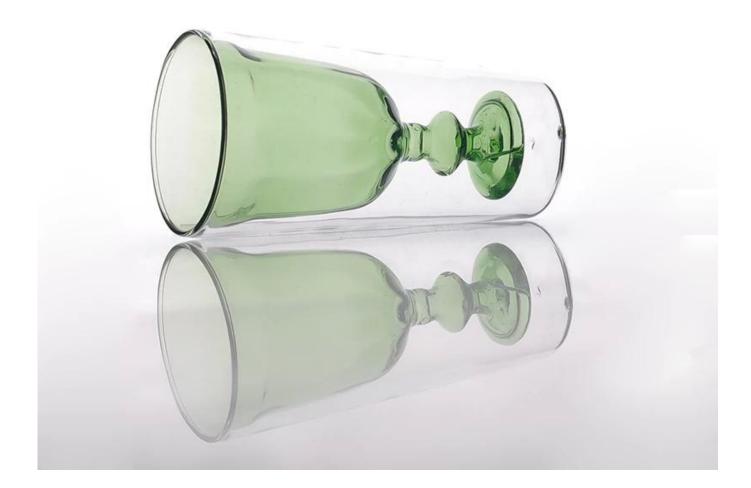

## Product detail:

5

SUNNY

| Item No.         | SGDS14122932                                                                                                                                                                                                                                                                                                                                          |
|------------------|-------------------------------------------------------------------------------------------------------------------------------------------------------------------------------------------------------------------------------------------------------------------------------------------------------------------------------------------------------|
| Material         | Borosilicate glass                                                                                                                                                                                                                                                                                                                                    |
| Craft            | Handmade                                                                                                                                                                                                                                                                                                                                              |
| Samples time     | <ol> <li>1. 5 days if at exit shaped and size of glass</li> <li>2. 15 days if need new shape or size of glass</li> </ol>                                                                                                                                                                                                                              |
| Packing          | Normal packing, 24 or 36pcs into export carton,carton with cardboard divider                                                                                                                                                                                                                                                                          |
| Product Capacity | 500,000~1,000,000 pcs per month                                                                                                                                                                                                                                                                                                                       |
| Delivery time    | Within 35 days after the sample and order confirmed                                                                                                                                                                                                                                                                                                   |
| Payment terms    | 30% deposit by T/T in advance and the balance against the copy of B/L                                                                                                                                                                                                                                                                                 |
| Shipment         | By sea,by air,by Express and your shipping agent is acceptable                                                                                                                                                                                                                                                                                        |
| Product Features | <ol> <li>Suitable for used in pub, hotel, restaurants, home,etc</li> <li>Professional Q/C for quality control</li> <li>Competitive price and quality</li> <li>Meet FDA test and food grade</li> </ol>                                                                                                                                                 |
| For your choices | <ol> <li>Any logo printing on the glass body</li> <li>Any color painted,frost,electroplate, pattern laser carver for the finish</li> <li>Special package like shrink wrap, color gift box, white gift box etc</li> <li>Open new mould for the glass, wood, plastic or metal as you like</li> <li>Different size and shapes meet your needs</li> </ol> |

### Borosilicate glass