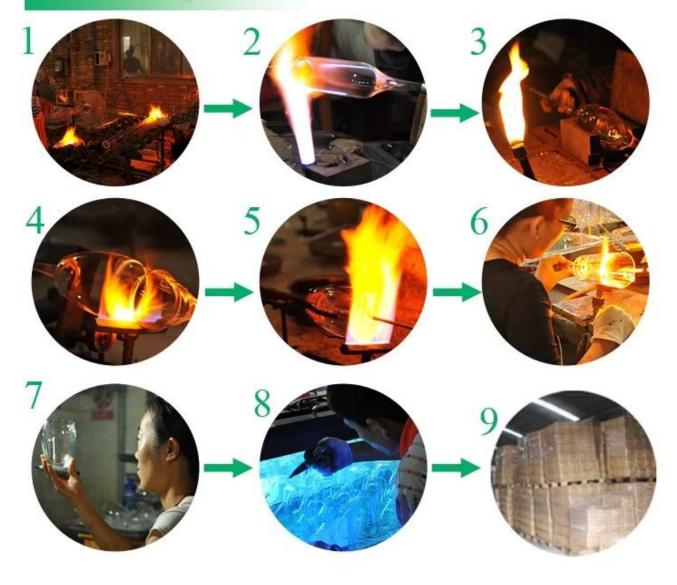

|
| Product Features | <ol> <li>Suitable for used in pub, hotel, restaurants, home,etc</li> <li>Professional Q/C for quality control</li> <li>Competitive price and quality</li> <li>Meet FDA test and food grade</li> </ol>                                                                                                                                                 |
| For your choices | <ol> <li>Any logo printing on the glass body</li> <li>Any color painted,frost,electroplate, pattern laser carver for the finish</li> <li>Special package like shrink wrap, color gift box, white gift box etc</li> <li>Open new mould for the glass, wood, plastic or metal as you like</li> <li>Different size and shapes meet your needs</li> </ol> |









### Borosilicate glass













# Our factory:





## Certification:









#### Method of application:

- 1. Using it under guide of the adult.
- 2. Washing it with clean or boiling water before usage.
- 3. No touching the rim of glass cup, try to take the bottom or the handle of it.

#### **Cautions:**

- 1. Beer, red wine, white wine, beverage or hot water not be too full.
- 2. To avoid to hurt your children's hand, please put it in the place where they can't reach.
- 3. Avoid dropping ,Collision and strong impact.
- 4. Not available for microwave oven.
- 5. To prevent it from cracking, do not put it over open fire directly.

#### FAQ

For more information, please visit our website: www.okcandle.com