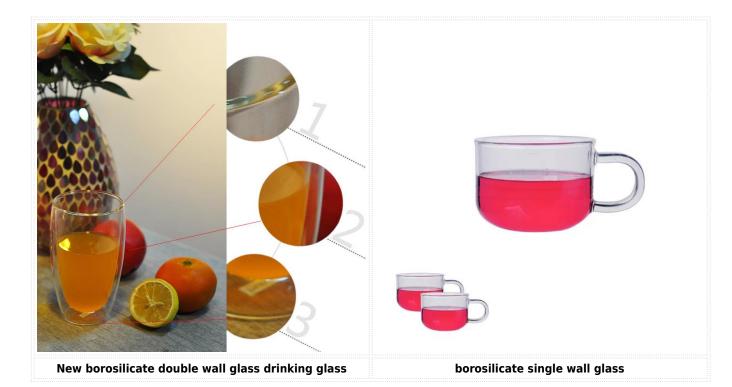

|
| Product Features | <ol> <li>Suitable for used in pub, hotel, restaurants, home,etc</li> <li>Professional Q/C for quality control</li> <li>Competitive price and quality</li> <li>Meet FDA test and food grade</li> </ol>                                                                                                                                                 |
| For your choices | <ol> <li>Any logo printing on the glass body</li> <li>Any color painted,frost,electroplate, pattern laser carver for the finish</li> <li>Special package like shrink wrap, color gift box, white gift box etc</li> <li>Open new mould for the glass, wood, plastic or metal as you like</li> <li>Different size and shapes meet your needs</li> </ol> |









### Borosilicate glass













# Our factory:





## Certification:









#### Method of application:

- 1. Using it under guide of the adult.
- 2. Washing it with clean or boiling water before usage.
- 3. No touching the rim of glass cup, try to take the bottom or the handle of it.

#### **Cautions:**

- 1. Beer, red wine, white wine, beverage or hot water not be too full.
- 2. To avoid to hurt your children's hand, please put it in the place where they can't reach.
- 3. Avoid dropping ,Collision and strong impact.
- 4. Not available for microwave oven.
- 5. To prevent it from cracking, do not put it over open fire directly.

#### FAQ

For more information, please visit our website: www.okcandle.com