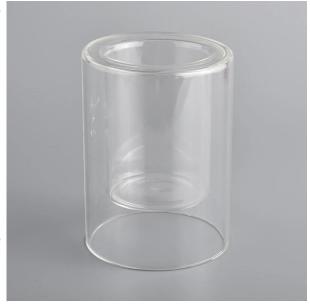

# Flexible size design can be expanded quickly Your market

Top DIA.: 90mm

Bottom diameter: 90mm

Height: 123mm. Capacity: 244ml. Weight: 315g

We translate your ideas into creative spices products, we sell yourself in the local market.

#### feature of product

- 1. High quality home decorative glass incense bottle.
- 2. Applicable to hotel, wedding, etc.
- 3. Meet the function of ASTM test products.

- 1. Various drawings and sizes are available.
- 2. Any painted, cutting, plating, laser model processing tool.
- 3. Shrink film, color gift box, white gift box and other special packaging. We have a quality control committee.
- 5. We have seminars and professional warehouses to ensure delivery time.