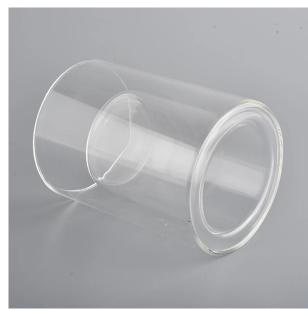

# Flexible size design can be expanded quickly Your market

Top DIA.: 90mm

Bottom diameter: 90mm

Height: 123mm. Capacity: 244ml. Weight: 315g

We translate your ideas into creative spices products, we sell yourself in the local market.

#### feature of product

- 1. High quality home decorative glass incense bottle.
- 2. Applicable to hotel, wedding, etc.
- 3. Meet the function of ASTM test products.

- 1. Various drawings and sizes are available.
- 2. Any painted, cutting, plating, laser model processing tool.
- 3. Shrink film, color gift box, white gift box and other special packaging. We have a quality control committee.
- 5. We have seminars and professional warehouses to ensure delivery time.