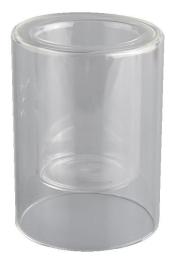

# Flexible size design can be expanded quickly Your market

Top DIA.: 90mm

Bottom diameter: 90mm

Height: 123mm. Capacity: 244ml. Weight: 315g

We translate your ideas into creative spices products, we sell yourself in the local market.

#### feature of product

- 1. High quality home decorative glass incense bottle.
- 2. Applicable to hotel, wedding, etc.
- 3. Meet the function of ASTM test products.

- 1. Various drawings and sizes are available.
- 2. Any painted, cutting, plating, laser model processing tool.
- 3. Shrink film, color gift box, white gift box and other special packaging. We have a quality control committee.
- 5. We have seminars and professional warehouses to ensure delivery time.