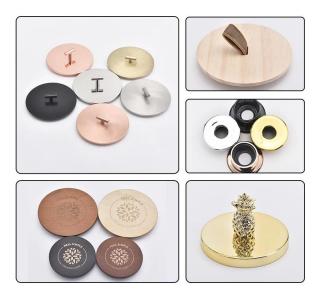

Q3: What kind of lids you can offer?

We can provide lids in different materials like glass, ceramic, metal, wood, concrete and plastic ect.

Q4: Do you have certification for your products?

Yes, for the glassware, have ASTM. CA65 test , FDA etc.