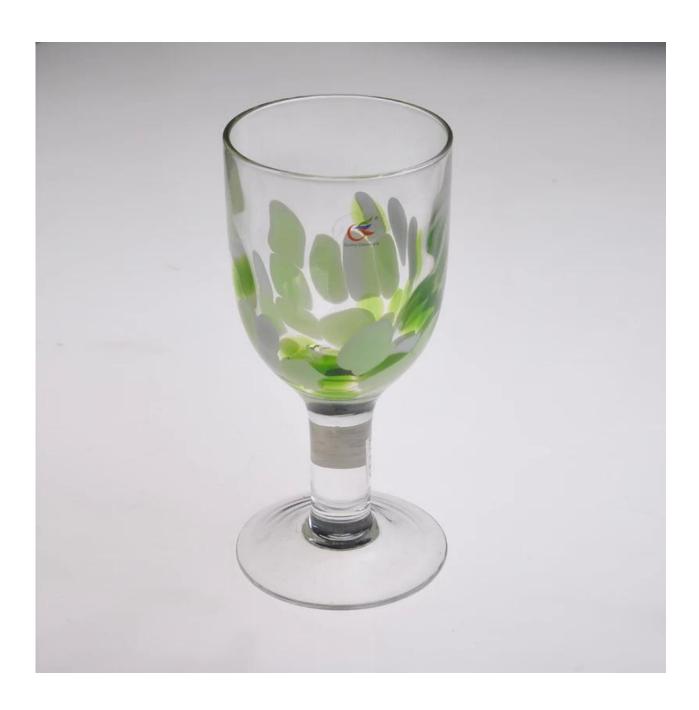

|
| Product Features | <ol> <li>Man made decanter</li> <li>Suitable for used in pub, hotel, restaurants, hotel,etc</li> <li>Professional Q/C for quality control</li> <li>Competitive price and quality</li> <li>Meet FDA test and food grade</li> </ol>                                                                                                                       |
| For your choices | <ol> <li>Any logo printing on the glass body</li> <li>Any color painted, frost, electroplate, pattern laser carver for the finish</li> <li>Special package like shrink wrap, color gift box, white gift box etc</li> <li>Open new mould for the glass, wood, plastic or metal as you like</li> <li>Different size and shapes meet your needs</li> </ol> |

#### **Product show**



**Related product** 



# **Company show:**



**Factory show:** 



## **About us:**

### **FAQ**

For more information, please visit our website: **www.okcandle.com**