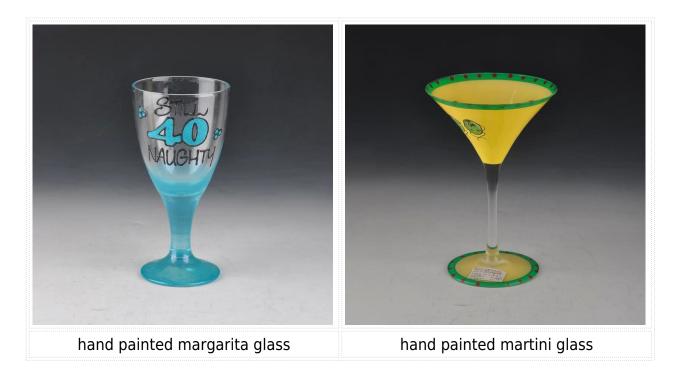

|
| Product Features | <ol> <li>Man made decanter</li> <li>Suitable for used in pub, hotel, restaurants, hotel,etc</li> <li>Professional Q/C for quality control</li> <li>Competitive price and quality</li> <li>Meet FDA test and food grade</li> </ol>                                                                                                                       |
| For your choices | <ol> <li>Any logo printing on the glass body</li> <li>Any color painted, frost, electroplate, pattern laser carver for the finish</li> <li>Special package like shrink wrap, color gift box, white gift box etc</li> <li>Open new mould for the glass, wood, plastic or metal as you like</li> <li>Different size and shapes meet your needs</li> </ol> |

#### **Product show**



**Related product** 



# **Company show:**



**Factory show:** 



## **About us:**

### **FAQ**

For more information, please visit our website: **www.okcandle.com**