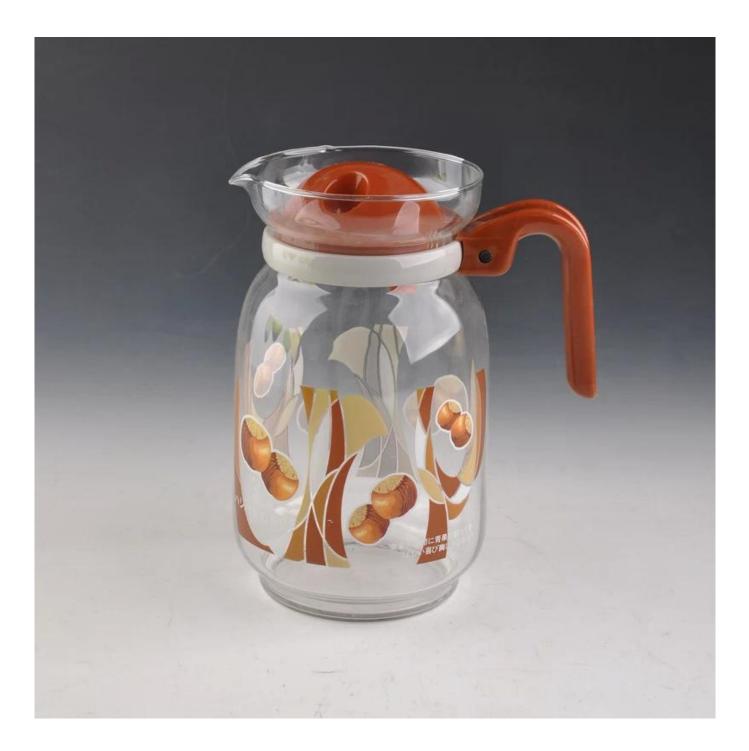

|
| Product Features | <ol> <li>Man made decanter</li> <li>Suitable for used in pub, hotel, restaurants, hotel,etc</li> <li>Professional Q/C for quality control</li> <li>Competitive price and quality</li> <li>Meet FDA test and food grade</li> </ol>                                                                                                                        |
| For your choices | <ol> <li>Any logo printing on the glass body</li> <li>Any color painted, frost, electro plate, patterm laser carver for the finish</li> <li>Special package like shrink wrap, color gift box, white gift box etc</li> <li>Open new mould for the glass, wood, plastic or metal as you like</li> <li>Different size and shapes meet your needs</li> </ol> |

## **Product show**



Related product[]



**Company show:** 



Factory show:



## About us:

## FAQ

For more **glass jug** or any glassware

please visit our website: www.okcandle.com