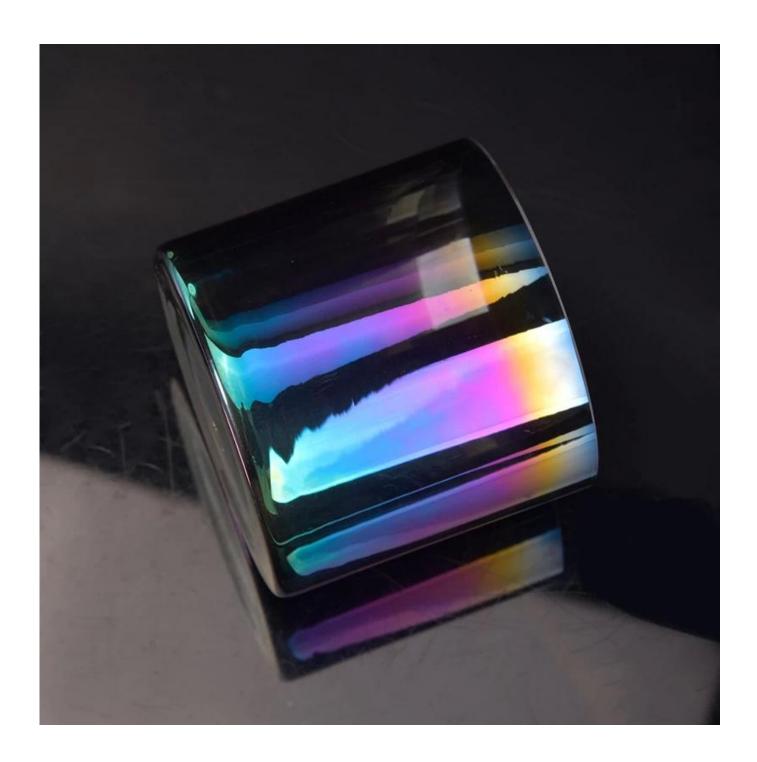

# Modern design gradient color ion plating glass candle holders

| Item Name       | Modern design gradient color ion plating glass candle holders                                                                                           |
|-----------------|---------------------------------------------------------------------------------------------------------------------------------------------------------|
| Item No.        | SGLYP17042211                                                                                                                                           |
| Size            | Top dia:100mm  Bottom dia:100mm  Height:92mm  Weight:337g  Capacity:558ml                                                                               |
| Brand name      | Sunny Glassware                                                                                                                                         |
| Sample time     | <ol> <li>5 days to exist in the shape and size of the products</li> <li>15 days if you need new shape and size of products</li> </ol>                   |
| Packing         | Security packaging normal 24pcs / 36pcs / 48pcs per carton etc. export with egg divider                                                                 |
| Moq             | 10,000pcs                                                                                                                                               |
| Delivery time   | Within 35 days after order confirmed                                                                                                                    |
| Payment terms   | 30% deposit by T / T in advance, the balance after showing the copy of B / L                                                                            |
| Product Feature | 1.High quality and competitive prices 2.Meet FDA, SGS, LFGB test etc. 3.Eco-friendly 4.Widely applies to wedding, party, house, bar etc. 5.Machine made |