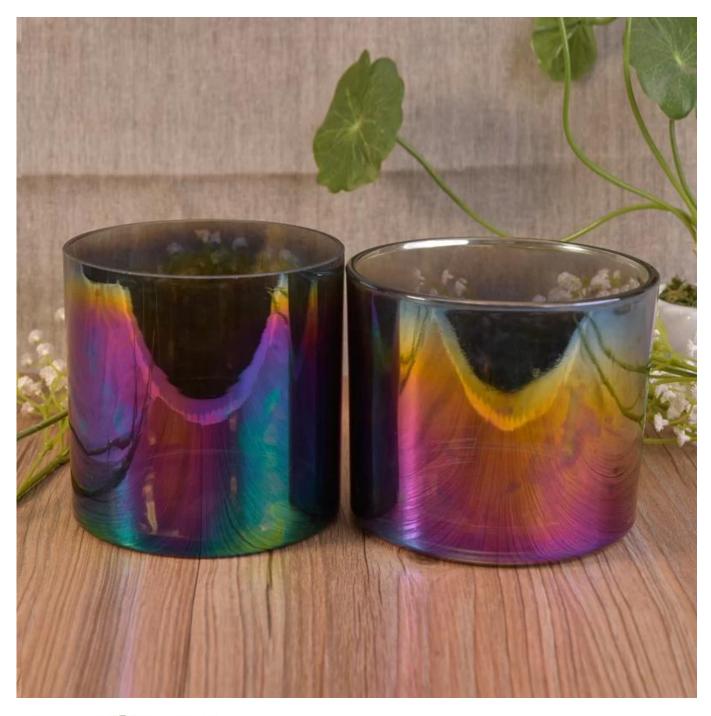

# Modern design gradient color ion plating glass candle holders

| Item Name       | Modern design gradient color ion plating glass candle holders                                                                                           |
|-----------------|---------------------------------------------------------------------------------------------------------------------------------------------------------|
| Item No.        | SGLYP17042211                                                                                                                                           |
| Size            | Top dia:100mm  Bottom dia:100mm  Height:92mm  Weight:337g  Capacity:558ml                                                                               |
| Brand name      | Sunny Glassware                                                                                                                                         |
| Sample time     | <ol> <li>5 days to exist in the shape and size of the products</li> <li>15 days if you need new shape and size of products</li> </ol>                   |
| Packing         | Security packaging normal 24pcs / 36pcs / 48pcs per carton etc. export with egg divider                                                                 |
| Moq             | 10,000pcs                                                                                                                                               |
| Delivery time   | Within 35 days after order confirmed                                                                                                                    |
| Payment terms   | 30% deposit by T / T in advance, the balance after showing the copy of B / L                                                                            |
| Product Feature | 1.High quality and competitive prices 2.Meet FDA, SGS, LFGB test etc. 3.Eco-friendly 4.Widely applies to wedding, party, house, bar etc. 5.Machine made |