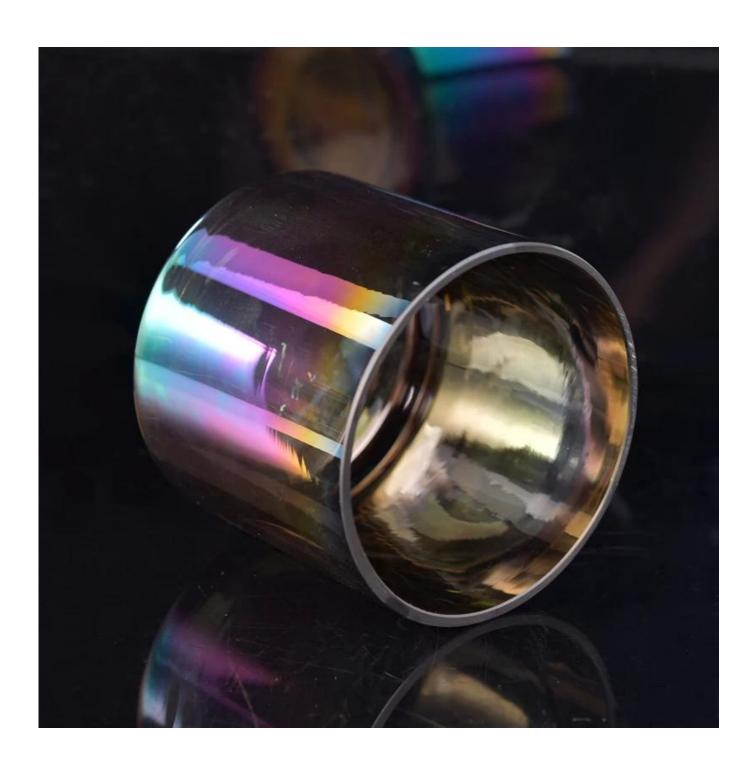

# Modern design gradient color ion plating glass candle holders

| Item Name       | Modern design gradient color ion plating glass candle holders                                                                                           |
|-----------------|---------------------------------------------------------------------------------------------------------------------------------------------------------|
| Item No.        | SGLYP17042211                                                                                                                                           |
| Size            | Top dia:100mm  Bottom dia:100mm  Height:92mm  Weight:337g  Capacity:558ml                                                                               |
| Brand name      | Sunny Glassware                                                                                                                                         |
| Sample time     | <ol> <li>5 days to exist in the shape and size of the products</li> <li>15 days if you need new shape and size of products</li> </ol>                   |
| Packing         | Security packaging normal 24pcs / 36pcs / 48pcs per carton etc. export with egg divider                                                                 |
| Moq             | 10,000pcs                                                                                                                                               |
| Delivery time   | Within 35 days after order confirmed                                                                                                                    |
| Payment terms   | 30% deposit by T / T in advance, the balance after showing the copy of B / L                                                                            |
| Product Feature | 1.High quality and competitive prices 2.Meet FDA, SGS, LFGB test etc. 3.Eco-friendly 4.Widely applies to wedding, party, house, bar etc. 5.Machine made |