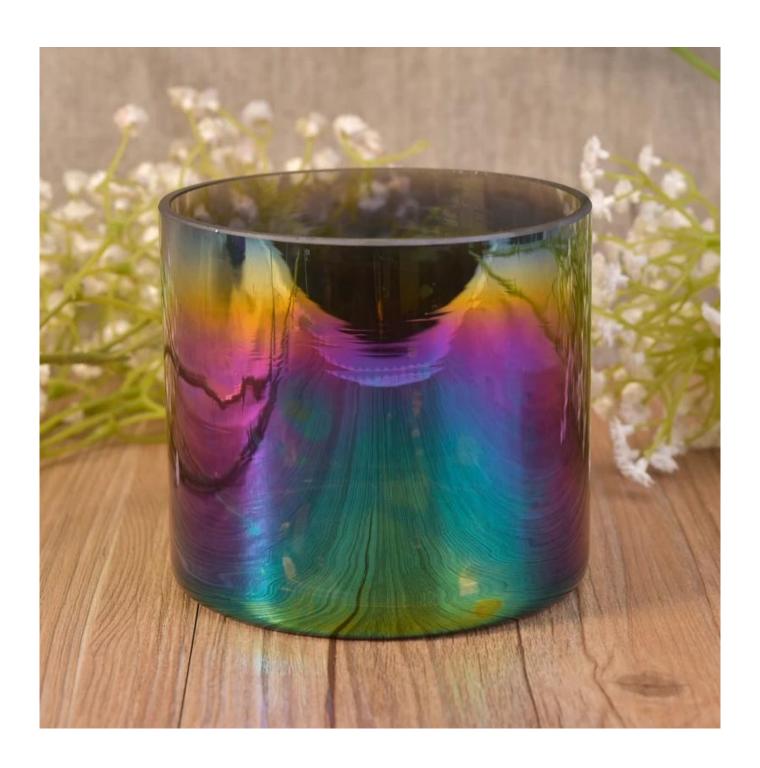

# Modern design gradient color ion plating glass candle holders

| Item Name       | Modern design gradient color ion plating glass candle holders                                                                                           |
|-----------------|---------------------------------------------------------------------------------------------------------------------------------------------------------|
| Item No.        | SGLYP17042211                                                                                                                                           |
| Size            | Top dia:100mm  Bottom dia:100mm  Height:92mm  Weight:337g  Capacity:558ml                                                                               |
| Brand name      | Sunny Glassware                                                                                                                                         |
| Sample time     | <ol> <li>5 days to exist in the shape and size of the products</li> <li>15 days if you need new shape and size of products</li> </ol>                   |
| Packing         | Security packaging normal 24pcs / 36pcs / 48pcs per carton etc. export with egg divider                                                                 |
| Moq             | 10,000pcs                                                                                                                                               |
| Delivery time   | Within 35 days after order confirmed                                                                                                                    |
| Payment terms   | 30% deposit by T / T in advance, the balance after showing the copy of B / L                                                                            |
| Product Feature | 1.High quality and competitive prices 2.Meet FDA, SGS, LFGB test etc. 3.Eco-friendly 4.Widely applies to wedding, party, house, bar etc. 5.Machine made |