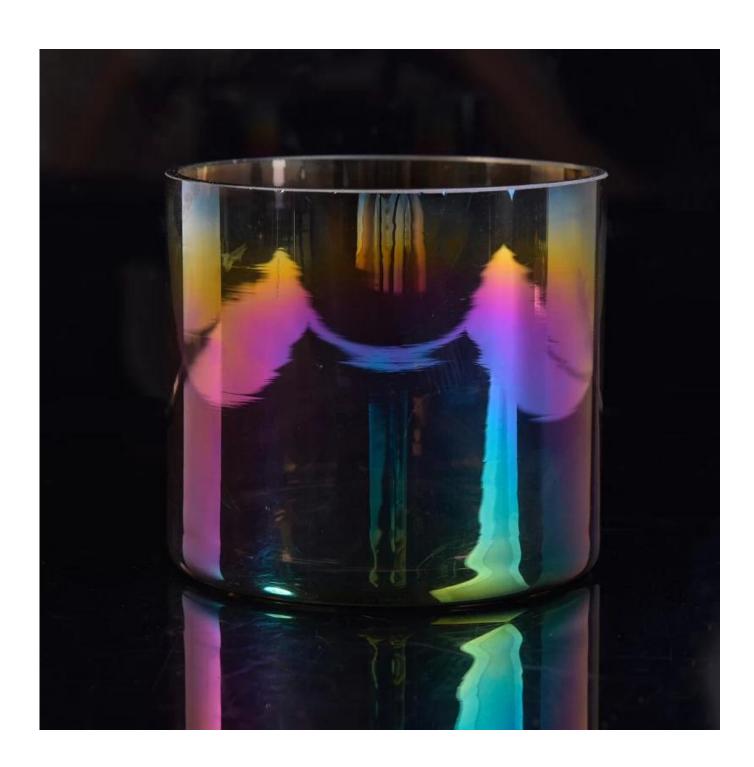

# Modern design gradient color ion plating glass candle holders

| Item Name       | Modern design gradient color ion plating glass candle holders                                                                                           |
|-----------------|---------------------------------------------------------------------------------------------------------------------------------------------------------|
| Item No.        | SGLYP17042211                                                                                                                                           |
| Size            | Top dia:100mm  Bottom dia:100mm  Height:92mm  Weight:337g  Capacity:558ml                                                                               |
| Brand name      | Sunny Glassware                                                                                                                                         |
| Sample time     | <ol> <li>5 days to exist in the shape and size of the products</li> <li>15 days if you need new shape and size of products</li> </ol>                   |
| Packing         | Security packaging normal 24pcs / 36pcs / 48pcs per carton etc. export with egg divider                                                                 |
| Moq             | 10,000pcs                                                                                                                                               |
| Delivery time   | Within 35 days after order confirmed                                                                                                                    |
| Payment terms   | 30% deposit by T / T in advance, the balance after showing the copy of B / L                                                                            |
| Product Feature | 1.High quality and competitive prices 2.Meet FDA, SGS, LFGB test etc. 3.Eco-friendly 4.Widely applies to wedding, party, house, bar etc. 5.Machine made |