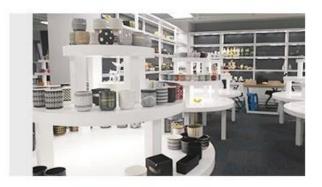

Couverture: dia: 84mm Height: 66mm Weight: 118g MOQ:3000 pcs

Office & Sample Room

We purchased an 1,800 square meter international office in Shenzhen.

## **Example of room visualization**

Sunny Glass offers much more **The Shenzhen sample room has 5000 pieces** A wide range of options. He won a big card <u>Avis des clients.</u> Welcome to the Shenzhen office! The image is as follows **Only part of our designer candle holders**Welcome to the Shenzhen office to find your favorite, it will bring you many surprises, because it is difficult to find another supplier in China. COMPANY PROFILE