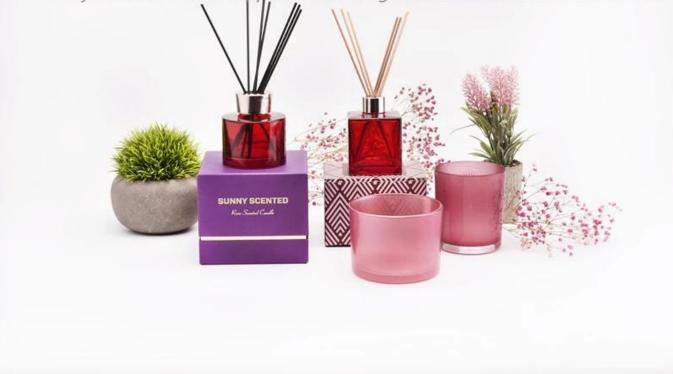

## Flexible size design allows your market to grow rapidly

With our strong support, our customers are growing rapidly, from small workshops to industry leaders.

SIGMOS COMMENT

**Product Details** 

small glass candle jars wholesale with glass lid item NO[]SGKS22031101 Pot: Top dia: 84mm Bottom dia: 84mm Height: 46mm Weight: 194g Capacity: 140ml