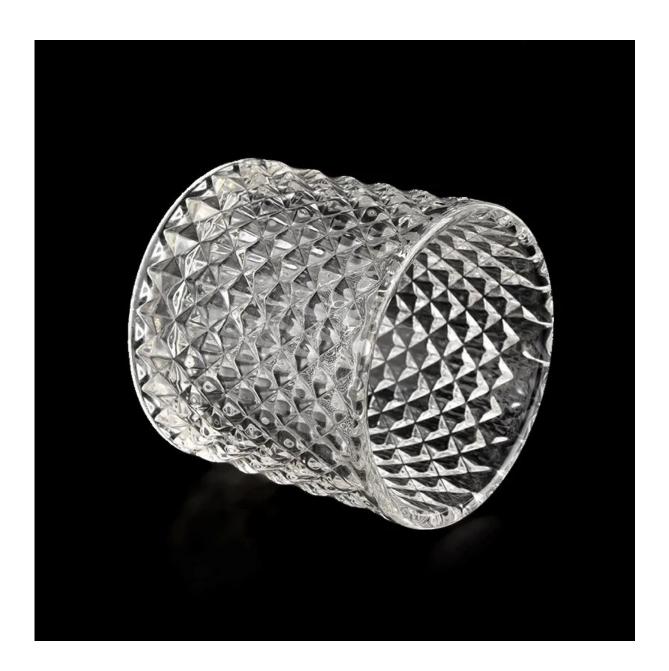

## Flexible Size Design Allows Your Market to Grow Rapidly

With Our Strong Support, Our Customers are Growing Rapidly, from Small Workshops to Industry Leaders.

Diamond Pattern Luxury Empty Glass Candle Jars With Lids

Item No: SGKS22031102

Pot

Top Dia: 86mm

Bottom Dia: 86mm

Height: 80mm Weight: 340g Capacity: 270ml

Couverture:

Dia: 86mm

Height: 66mm Weight: 117g MOQ: 3000 PCS