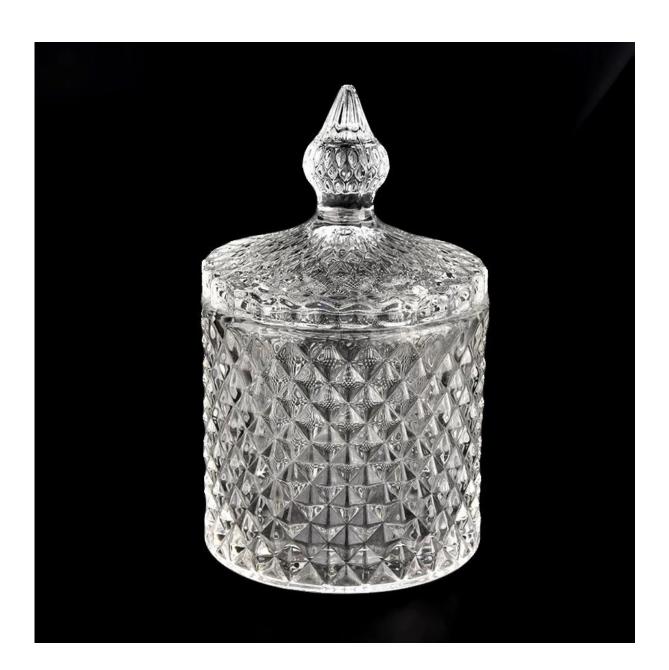

## Flexible Size Design Allows Your Market to Grow Rapidly

With Our Strong Support, Our Customers are Growing Rapidly, from Small Workshops to Industry Leaders.

Diamond Pattern Luxury Empty Glass Candle Jars With Lids

Item No: SGKS22031102

Pot

Top Dia: 86mm

Bottom Dia: 86mm

Height: 80mm Weight: 340g Capacity: 270ml

Couverture:

Dia: 86mm

Height: 66mm Weight: 117g MOQ: 3000 PCS