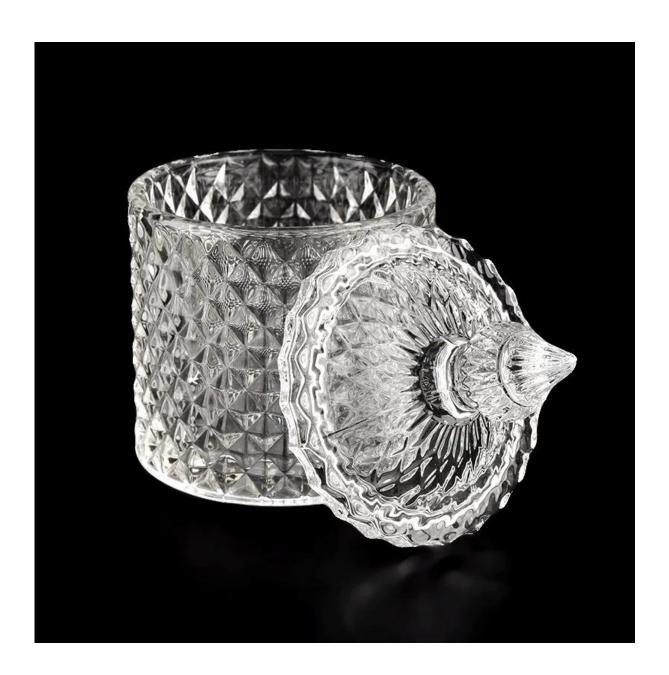

## Flexible Size Design Allows Your Market to Grow Rapidly

With Our Strong Support, Our Customers are Growing Rapidly, from Small Workshops to Industry Leaders.

Diamond Pattern Luxury Empty Glass Candle Jars With Lids

Item No: SGKS22031102

Pot

Top Dia: 86mm

Bottom Dia: 86mm

Height: 80mm Weight: 340g Capacity: 270ml

Couverture:

Dia: 86mm

Height: 66mm Weight: 117g MOQ: 3000 PCS