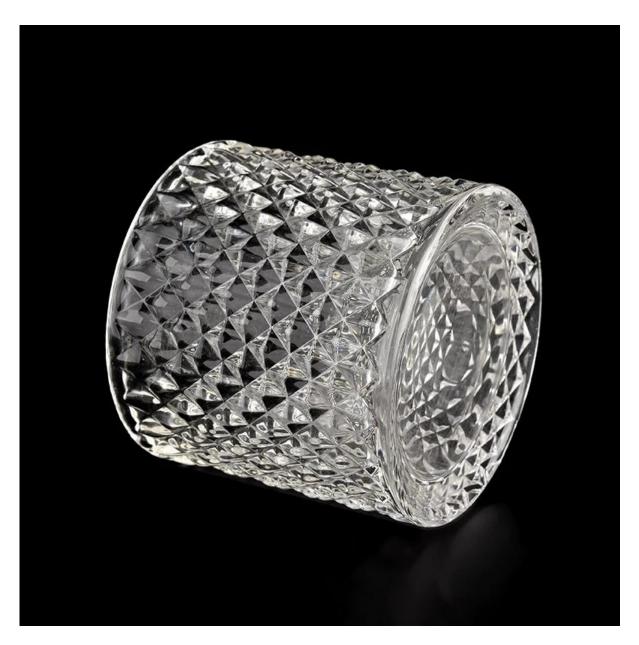

## Flexible Size Design Allows Your Market to Grow Rapidly

With Our Strong Support, Our Customers are Growing Rapidly, from Small Workshops to Industry Leaders.

Diamond Pattern Luxury Empty Glass Candle Jars With Lids

Item No: SGKS22031102

Pot

Top Dia: 86mm

Bottom Dia: 86mm

Height: 80mm Weight: 340g Capacity: 270ml

Couverture:

Dia: 86mm

Height: 66mm Weight: 117g MOQ: 3000 PCS