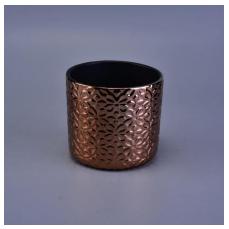

### **Descriptions**

This red color and ceramic material make this candle holder special and elegant.