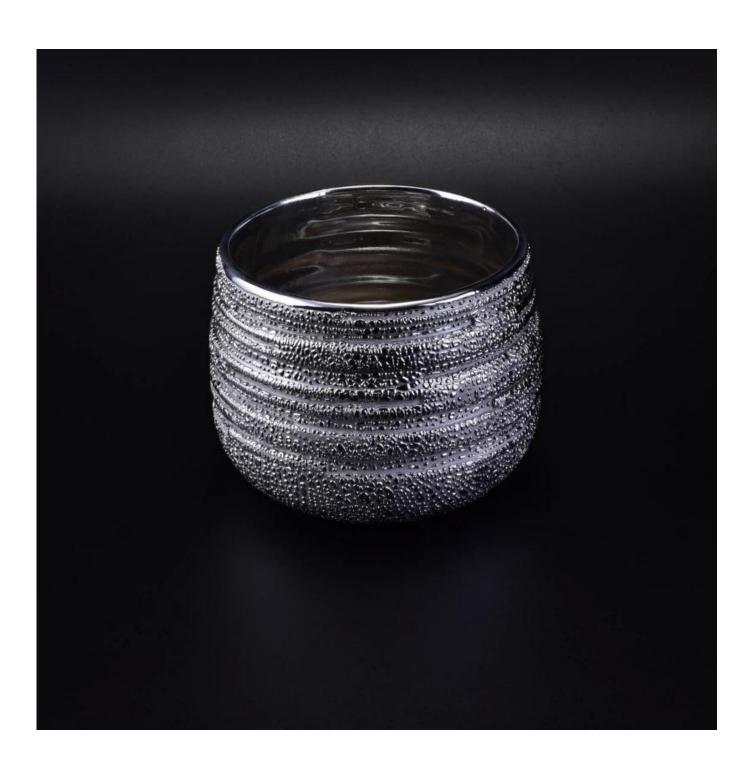

# **Elegant Cylinder Colored Glaze Ceramic Candle Jar**

| Product Details |                                                                                                                           |
|-----------------|---------------------------------------------------------------------------------------------------------------------------|
| Item number.    | SGSN16112320                                                                                                              |
| Material        | Ceramic                                                                                                                   |
| Craft           | Hand made                                                                                                                 |
| Sample time     | <ol> <li>5 days if there is existing stock of this design.</li> <li>10 days, if you need a new design or size.</li> </ol> |
| Main usages     | Decorative <u>ceramic and concrete candle holders</u> for home, wedding, party, etc.     Perfect gift choice              |
| The Features    | 1.Handmade,Eco-friendly,meet ASTM test.     2. Custom design, size, color, lid selection and gift box packing available.  |

### **Descriptions**

This red color and ceramic material make this candle holder special and elegant.