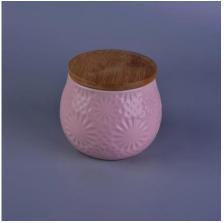

# **Elegant Cylinder Colored Glaze Ceramic Candle Jar**

| Product Details |                                                                                                                           |
|-----------------|---------------------------------------------------------------------------------------------------------------------------|
| Item number.    | SGSN16112320                                                                                                              |
| Material        | Ceramic                                                                                                                   |
| Craft           | Hand made                                                                                                                 |
| Sample time     | <ol> <li>5 days if there is existing stock of this design.</li> <li>10 days, if you need a new design or size.</li> </ol> |
| Main usages     | Decorative <u>ceramic and concrete candle holders</u> for home, wedding, party, etc.     Perfect gift choice              |
| The Features    | 1.Handmade,Eco-friendly,meet ASTM test.     2. Custom design, size, color, lid selection and gift box packing available.  |