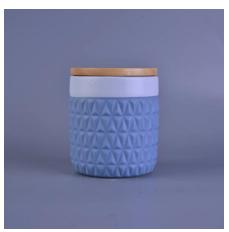

# **Elegant Cylinder Colored Glaze Ceramic Candle Jar**

| Product Details |                                                                                                                           |
|-----------------|---------------------------------------------------------------------------------------------------------------------------|
| Item number.    | SGSN16112320                                                                                                              |
| Material        | Ceramic                                                                                                                   |
| Craft           | Hand made                                                                                                                 |
| Sample time     | <ol> <li>5 days if there is existing stock of this design.</li> <li>10 days, if you need a new design or size.</li> </ol> |
| Main usages     | Decorative <u>ceramic and concrete candle holders</u> for home, wedding, party, etc.     Perfect gift choice              |
| The Features    | 1.Handmade,Eco-friendly,meet ASTM test.     2. Custom design, size, color, lid selection and gift box packing available.  |