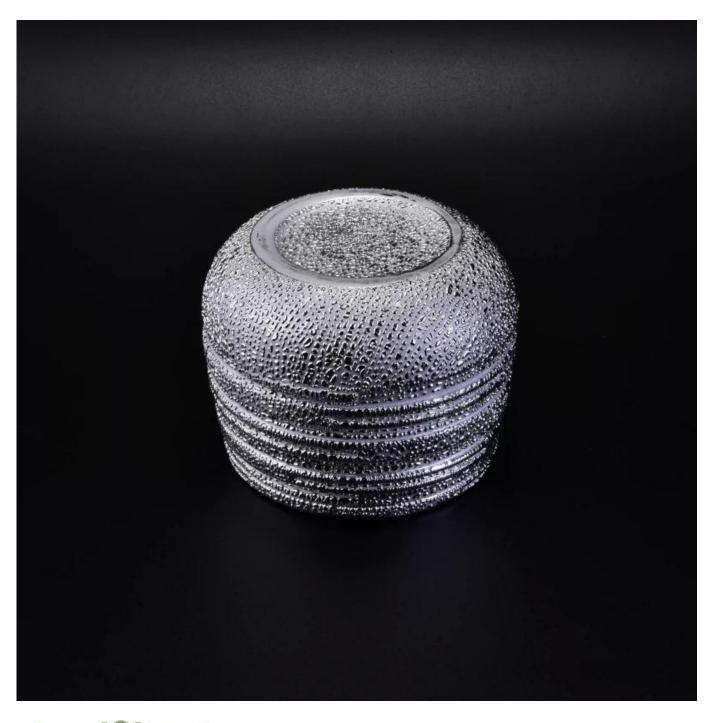

### **Descriptions**

This red color and ceramic material make this candle holder special and elegant.