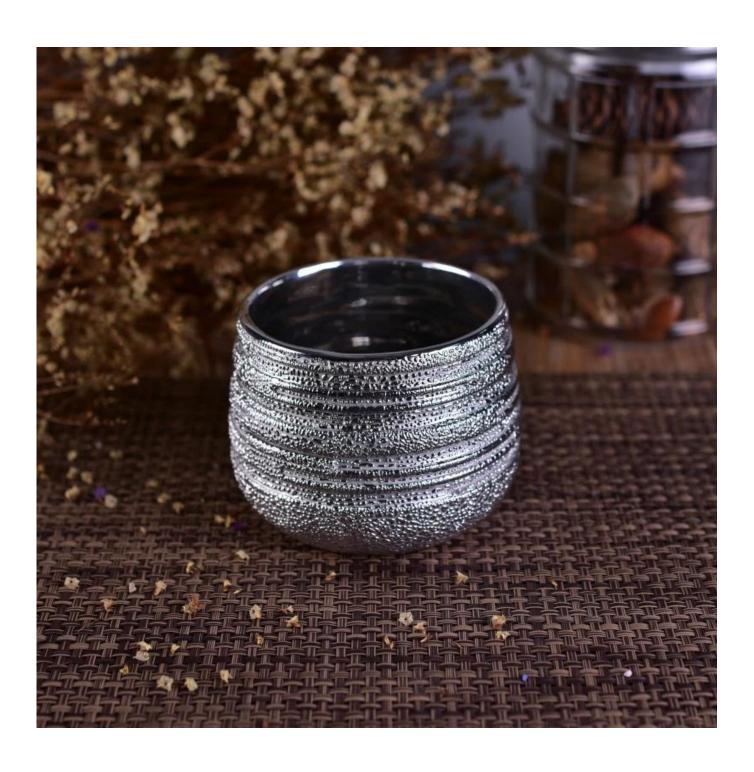

# **Elegant Cylinder Colored Glaze Ceramic Candle Jar**

| Product Details |                                                                                                                           |
|-----------------|---------------------------------------------------------------------------------------------------------------------------|
| Item number.    | SGSN16112320                                                                                                              |
| Material        | Ceramic                                                                                                                   |
| Craft           | Hand made                                                                                                                 |
| Sample time     | <ol> <li>5 days if there is existing stock of this design.</li> <li>10 days, if you need a new design or size.</li> </ol> |
| Main usages     | Decorative <u>ceramic and concrete candle holders</u> for home, wedding, party, etc.     Perfect gift choice              |
| The Features    | 1.Handmade,Eco-friendly,meet ASTM test.     2. Custom design, size, color, lid selection and gift box packing available.  |

### **Descriptions**

This red color and ceramic material make this candle holder special and elegant.