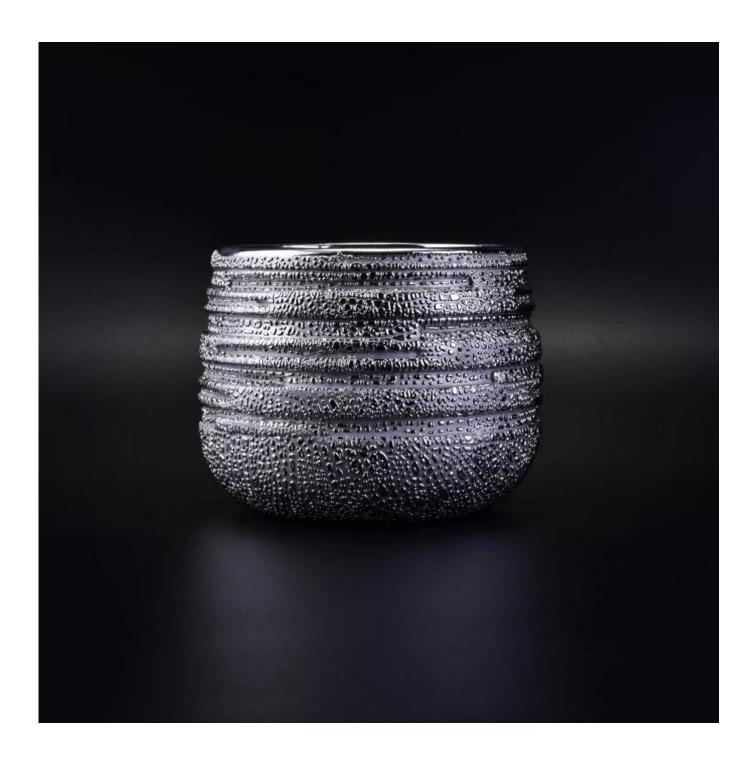

# **Elegant Cylinder Colored Glaze Ceramic Candle Jar**

| Product Details |                                                                                                                           |
|-----------------|---------------------------------------------------------------------------------------------------------------------------|
| Item number.    | SGSN16112320                                                                                                              |
| Material        | Ceramic                                                                                                                   |
| Craft           | Hand made                                                                                                                 |
| Sample time     | <ol> <li>5 days if there is existing stock of this design.</li> <li>10 days, if you need a new design or size.</li> </ol> |
| Main usages     | Decorative <u>ceramic and concrete candle holders</u> for home, wedding, party, etc.     Perfect gift choice              |
| The Features    | 1.Handmade,Eco-friendly,meet ASTM test.     2. Custom design, size, color, lid selection and gift box packing available.  |

### **Descriptions**

This red color and ceramic material make this candle holder special and elegant.