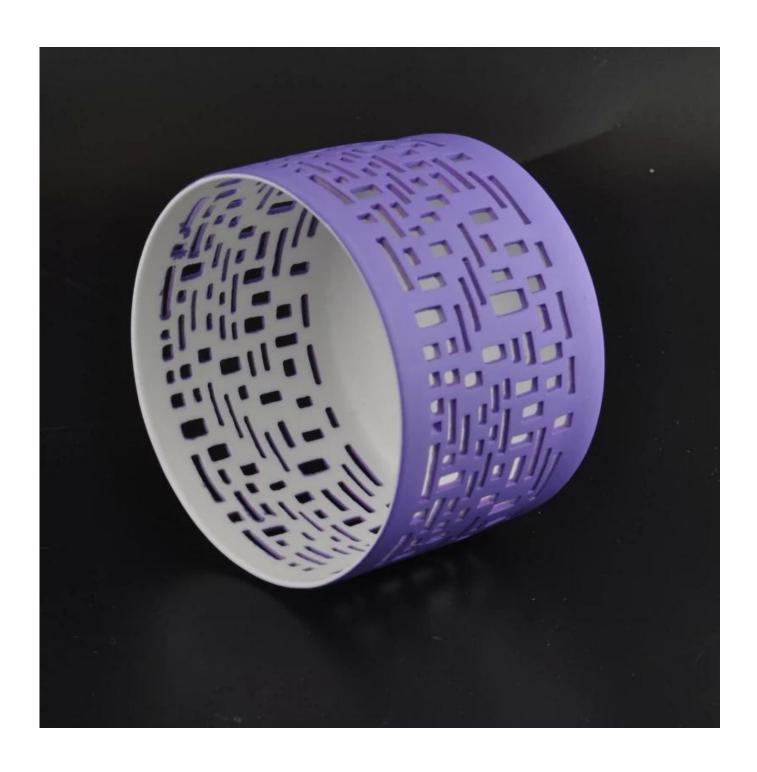

## Wholesale colored cut ceramic candle holder

| Item Name   | Wholesale colored cut ceramic candle holder                                                                     |
|-------------|-----------------------------------------------------------------------------------------------------------------|
| Item No.    | SGJH16042046                                                                                                    |
| Size        | Top dia:81cm<br>Bottom dia:78cm<br>Height:55cm<br>Weight:65.5g                                                  |
| Brand name  | Sunny Glassware                                                                                                 |
| Packing     | Security packaging normal 24pcs / 36pcs / 48pcs per carton etc. export with egg divider                         |
| MOQ         | 2,000pcs                                                                                                        |
| Sapmle time | 1.5 days to exist in the shape and size of the products<br>2:15 days if you need new shape and size of products |