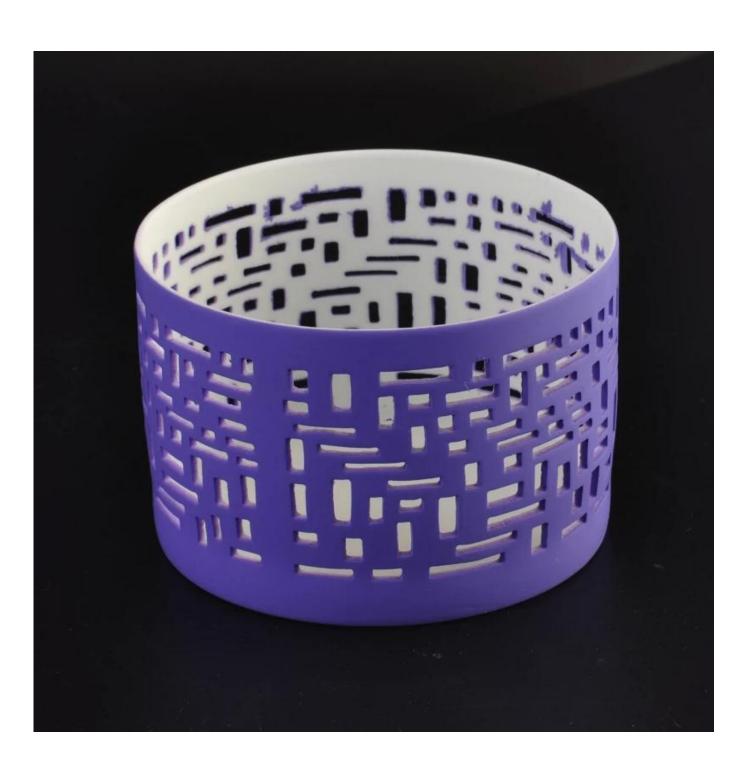

## Wholesale colored cut ceramic candle holder

| Item Name   | Wholesale colored cut ceramic candle holder                                                                     |
|-------------|-----------------------------------------------------------------------------------------------------------------|
| Item No.    | SGJH16042046                                                                                                    |
| Size        | Top dia:81cm<br>Bottom dia:78cm<br>Height:55cm<br>Weight:65.5g                                                  |
| Brand name  | Sunny Glassware                                                                                                 |
| Packing     | Security packaging normal 24pcs / 36pcs / 48pcs per carton etc. export with egg divider                         |
| MOQ         | 2,000pcs                                                                                                        |
| Sapmle time | 1.5 days to exist in the shape and size of the products<br>2:15 days if you need new shape and size of products |