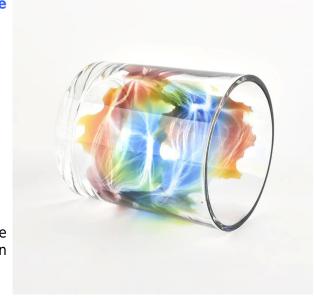

# Flexible size design can be expanded quickly Your market

Top DIA.: 78mm

Bottom diameter: 73mm

Height: 89mm. Capacity: 262ml. Weight: 267g

We translate your ideas into creative spices products, we sell yourself in the local market.