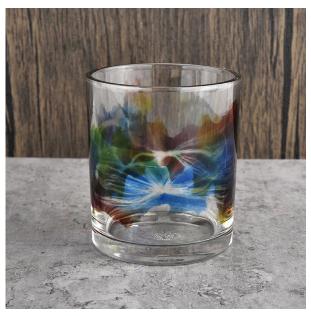

# Flexible size design can be expanded quickly Your market

Top DIA.: 78mm

Bottom diameter: 73mm

Height: 89mm. Capacity: 262ml. Weight: 267g

We translate your ideas into creative spices products, we sell yourself in the local market.