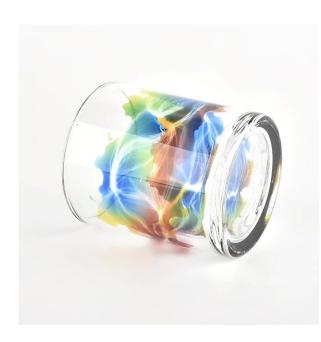

# Flexible size design can be expanded quickly Your market

Top DIA.: 78mm

Bottom diameter: 73mm

Height: 89mm. Capacity: 262ml. Weight: 267g

We translate your ideas into creative spices products, we sell yourself in the local market.