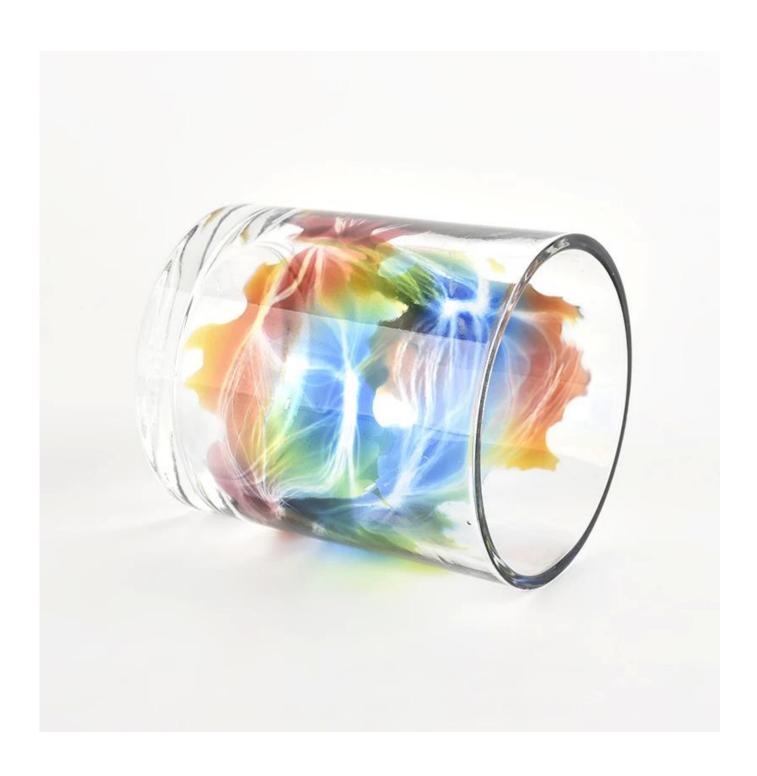

# Flexible size design can be expanded quickly Your market

Top DIA.: 78mm

Bottom diameter: 73mm

Height: 89mm. Capacity: 262ml. Weight: 267g

We translate your ideas into creative spices products, we sell yourself in the local market.

#### feature of product

- 1. High quality home decorative glass incense bottle.
- 2. Applicable to hotel, wedding, etc.
- 3. Meet the function of ASTM test products.