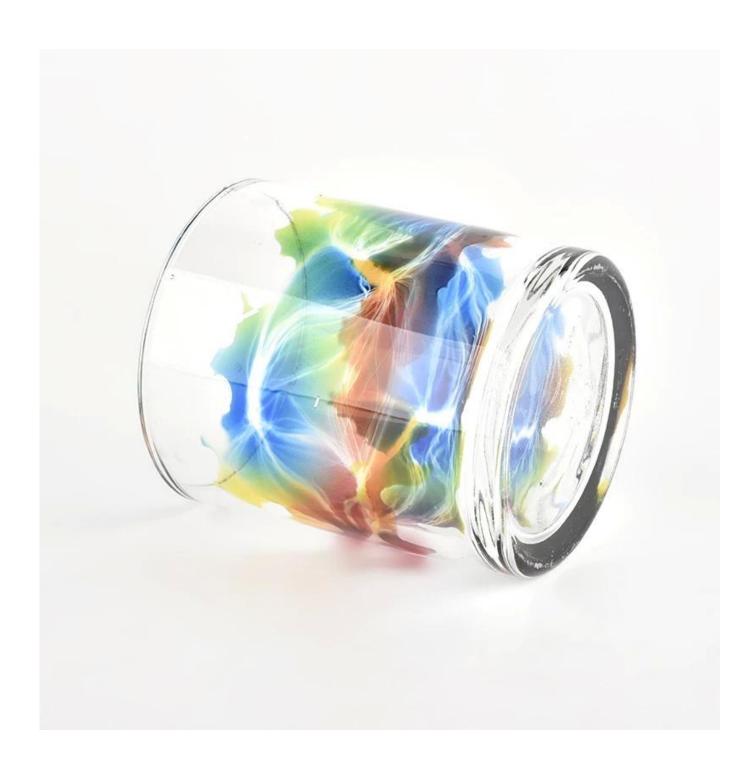

# Flexible size design can be expanded quickly Your market

Top DIA.: 78mm

Bottom diameter: 73mm

Height: 89mm. Capacity: 262ml. Weight: 267g

We translate your ideas into creative spices products, we sell yourself in the local market.

#### feature of product

- 1. High quality home decorative glass incense bottle.
- 2. Applicable to hotel, wedding, etc.
- 3. Meet the function of ASTM test products.