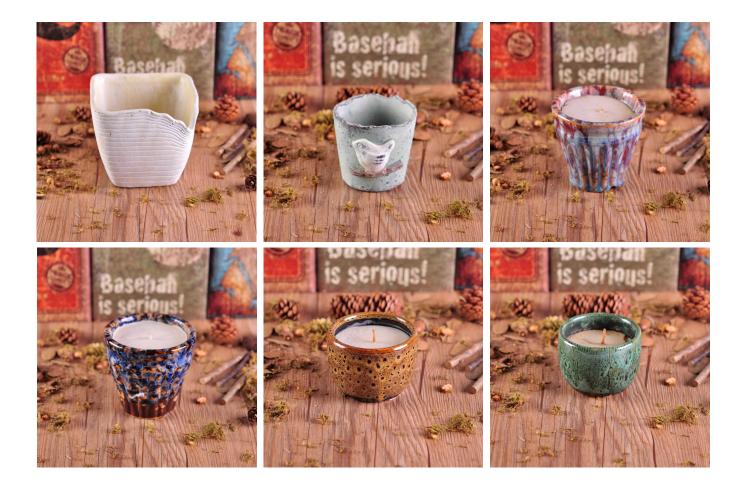

## **Colored Glaze Ceramic Candle Jar**

| Product Details |                                                                                                                                       |
|-----------------|---------------------------------------------------------------------------------------------------------------------------------------|
| ltem number.    | SGSN16112302                                                                                                                          |
| Material        | Ceramic                                                                                                                               |
| Craft           | Hand made                                                                                                                             |
| Sample time     | <ol> <li>5 days if there is existing stock of this design.</li> <li>10 days, if you need a new design or size.</li> </ol>             |
| Main usages     | <ol> <li>Decorative <u>ceramic and concrete candle holders</u> for home, wedding, party, etc.</li> <li>Perfect gift choice</li> </ol> |
| The Features    | 1.Handmade,Eco-friendly,meet ASTM test.<br>2. Custom design, size, color, lid selection and gift box packing available.               |

#### Descriptions

This red color and ceramic material make this candle holder special and elegant.