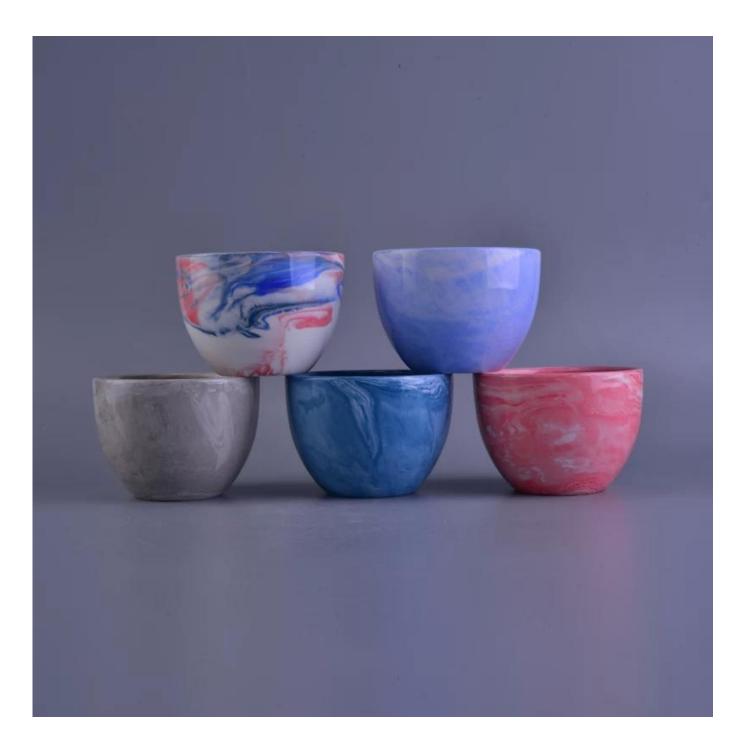

## **Colored Glaze Ceramic Candle Jar**

| Product Details |                                                                                                                                       |
|-----------------|---------------------------------------------------------------------------------------------------------------------------------------|
| ltem number.    | SGSN16112302                                                                                                                          |
| Material        | Ceramic                                                                                                                               |
| Craft           | Hand made                                                                                                                             |
| Sample time     | <ol> <li>5 days if there is existing stock of this design.</li> <li>10 days, if you need a new design or size.</li> </ol>             |
| Main usages     | <ol> <li>Decorative <u>ceramic and concrete candle holders</u> for home, wedding, party, etc.</li> <li>Perfect gift choice</li> </ol> |
| The Features    | 1.Handmade,Eco-friendly,meet ASTM test.<br>2. Custom design, size, color, lid selection and gift box packing available.               |

#### Descriptions

This red color and ceramic material make this candle holder special and elegant.