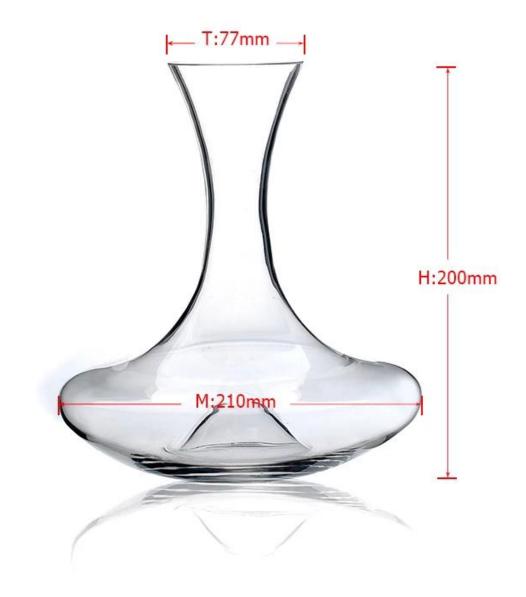

| 5 Produ          | Ict Details Every day is summy day                                         |
|------------------|----------------------------------------------------------------------------|
| Item No.         | SGLYP15010801                                                              |
| Material         | Hight white glass                                                          |
| Process          | Hand made                                                                  |
| Samples time     | 1. 5 days if at exist shaped and size of glass                             |
|                  | 2. 15 days if need new shape or size of glass                              |
| Packing          | Normal packing,1 pcs into inner box, 12 pcs per carton                     |
| Product Capacity | 500,000~1,000,000 pcs per month                                            |
| Delivery time    | Within 35 days after the sample and order confirmed                        |
| Payment terms    | 30% deposit by T/T in advance and the balance against the copy of B/L      |
| Shipment         | By sea, by air, by Express and your shipping agent is acceptable           |
|                  | 1. Hand made glass liquor decanter with high quality                       |
| Product Features | 2. Suitable for used in hotel, home, etc.                                  |
|                  | 3. It is eco-friendly                                                      |
|                  | 4. Meet FDA test & CA 65 test                                              |
| For your choices | 1. Different designs and sizes for choice                                  |
|                  | 2 .Any color painted, frost, electroplate, pattern laser carver processing |
|                  | 3. Special package like shrink wrap, color gift box, white gift box etc.   |
|                  | 4. We have exclusive workers for quality control                           |
|                  | 5. We have professional workshop and warehouse to ensure the delivery time |