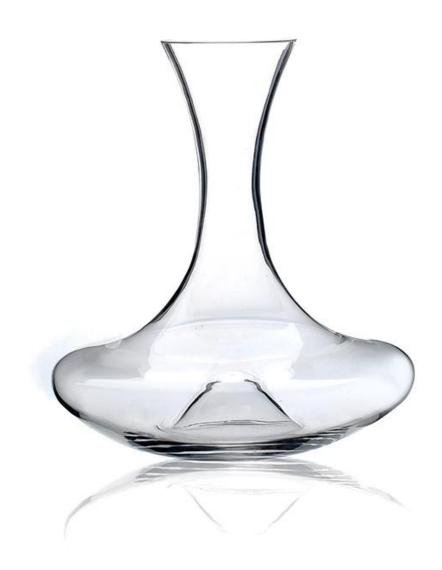

| 5 Produ          | Ict Details Every day is summy day                                         |
|------------------|----------------------------------------------------------------------------|
| Item No.         | SGLYP15010801                                                              |
| Material         | Hight white glass                                                          |
| Process          | Hand made                                                                  |
| Samples time     | 1. 5 days if at exist shaped and size of glass                             |
|                  | 2. 15 days if need new shape or size of glass                              |
| Packing          | Normal packing,1 pcs into inner box, 12 pcs per carton                     |
| Product Capacity | 500,000~1,000,000 pcs per month                                            |
| Delivery time    | Within 35 days after the sample and order confirmed                        |
| Payment terms    | 30% deposit by T/T in advance and the balance against the copy of B/L      |
| Shipment         | By sea, by air, by Express and your shipping agent is acceptable           |
|                  | 1. Hand made glass liquor decanter with high quality                       |
| Product Features | 2. Suitable for used in hotel, home, etc.                                  |
|                  | 3. It is eco-friendly                                                      |
|                  | 4. Meet FDA test & CA 65 test                                              |
| For your choices | 1. Different designs and sizes for choice                                  |
|                  | 2 .Any color painted, frost, electroplate, pattern laser carver processing |
|                  | 3. Special package like shrink wrap, color gift box, white gift box etc.   |
|                  | 4. We have exclusive workers for quality control                           |
|                  | 5. We have professional workshop and warehouse to ensure the delivery time |