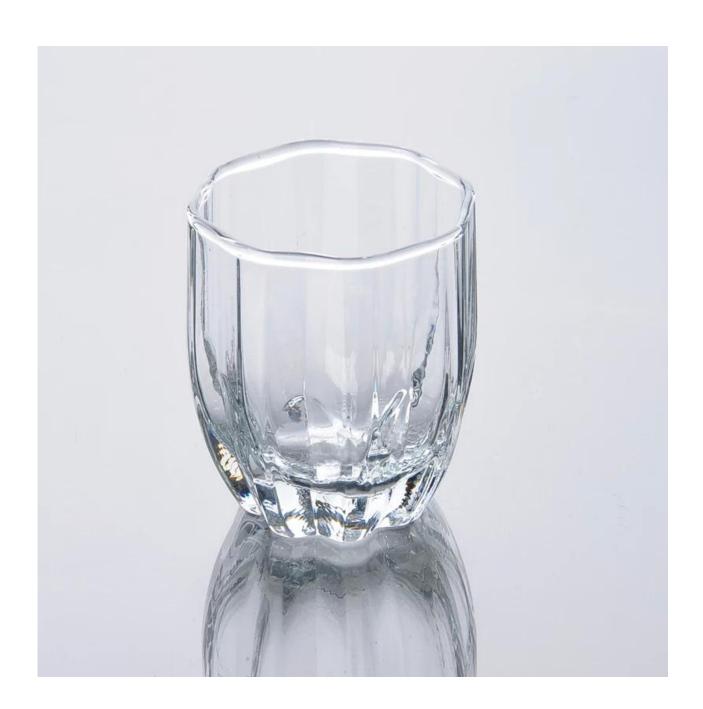

ressed glass cup with high quality                             |
| 2. Suitable for used in hotel, home, etc.                                  |
| 3. It is eco-friendly                                                      |
| 4. Meet CE & FDA test & CA 65 test                                         |
| 1. Different designs and sizes for choice                                  |
| 2 .Any color painted, frost, electroplate, pattern laser carver processing |
| 3. Special package like shrink wrap, color gift box, white gift box etc.   |
| 4. We have exclusive workers for quality control                           |
| 5. We have professional workshop and warehouse to ensure the delivery time |
|                                                                            |

## **Product Photo:**





## **Related Products:**



## **Company Show:**





For more <u>blown glass cup</u> or any glassware, please visit our website: http://www.okcandle.com/ Or here may help you know more about us: **FAQ**