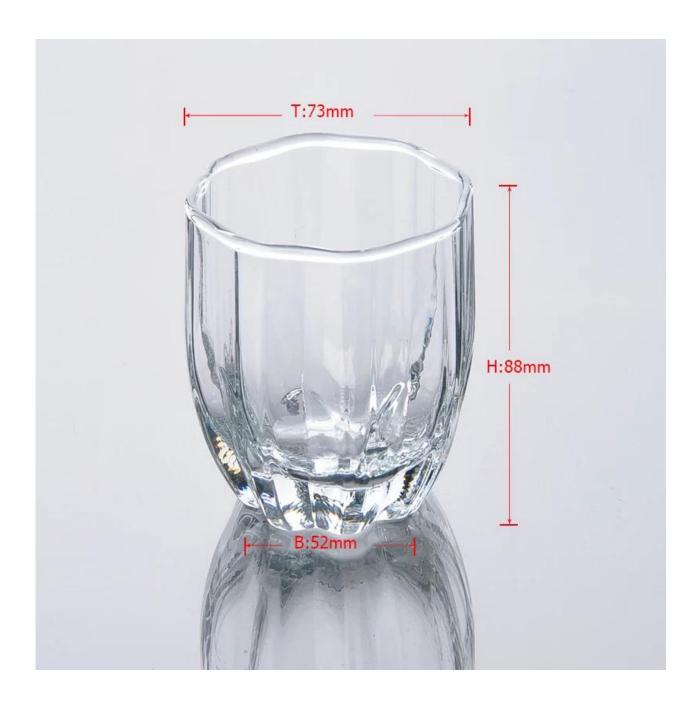

ssed glass cup with high quality                             |
| 2. Suitable for used in hotel, home, etc.                                  |
| 3. It is eco-friendly                                                      |
| 4. Meet CE & FDA test & CA 65 test                                         |
| 1. Different designs and sizes for choice                                  |
| 2 .Any color painted, frost, electroplate, pattern laser carver processing |
| 3. Special package like shrink wrap, color gift box, white gift box etc.   |
| 4. We have exclusive workers for quality control                           |
| 5. We have professional workshop and warehouse to ensure the delivery time |
|                                                                            |

## **Product Photo:**





## **Related Products:**



## **Company Show:**





For more <u>blown glass cup</u> or any glassware, please visit our website: http://www.okcandle.com/ Or here may help you know more about us: **FAQ**