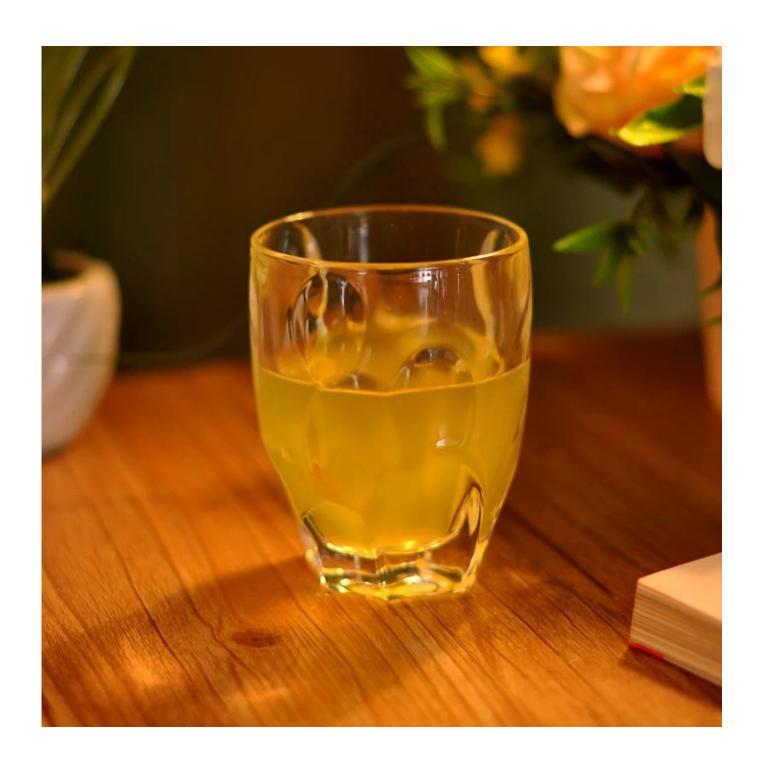

## 300mL High Quality Water Glass Beverage Glass

| Product Details          |                                                                                                                                                                                                                                                                                                                                                                         |
|--------------------------|-------------------------------------------------------------------------------------------------------------------------------------------------------------------------------------------------------------------------------------------------------------------------------------------------------------------------------------------------------------------------|
| Item number.             | SGZW15032607                                                                                                                                                                                                                                                                                                                                                            |
| Material                 | High white glass                                                                                                                                                                                                                                                                                                                                                        |
| Craft & Deep processing  | Machine pressed                                                                                                                                                                                                                                                                                                                                                         |
| Sample time              | <ol> <li>5 days if there is a form and size of the glass candle holder.</li> <li>15 days, if you need a new shape and size of the glass candle holder.</li> </ol>                                                                                                                                                                                                       |
| Cautions                 | <ol> <li>Beer, red wine, white wine, beverage or hot water not be too full.</li> <li>To avoid to hurt your children's hand, please put it in the place where they can't reach.</li> <li>Avoid dropping ,Collision and strong impact.</li> <li>Not available for microwave oven.</li> <li>To prevent it from cracking, do not put it over open fire directly.</li> </ol> |
| The Features of products | <ol> <li>High quality <u>drinking glass</u>.</li> <li>Eco-friendly.</li> <li>Pass FAD test,IS09001:2008</li> <li>Customization service.</li> </ol>                                                                                                                                                                                                                      |