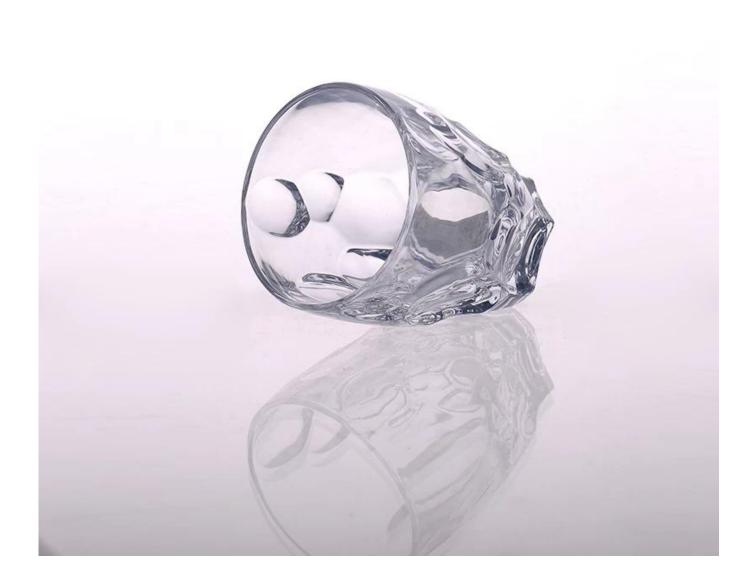

## 300mL High Quality Water Glass Beverage Glass

| Product Details          |                                                                                                                                                                                                                                                                                                                                                                         |
|--------------------------|-------------------------------------------------------------------------------------------------------------------------------------------------------------------------------------------------------------------------------------------------------------------------------------------------------------------------------------------------------------------------|
| Item number.             | SGZW15032607                                                                                                                                                                                                                                                                                                                                                            |
| Material                 | High white glass                                                                                                                                                                                                                                                                                                                                                        |
| Craft & Deep processing  | Machine pressed                                                                                                                                                                                                                                                                                                                                                         |
| Sample time              | <ol> <li>5 days if there is a form and size of the glass candle holder.</li> <li>15 days, if you need a new shape and size of the glass candle holder.</li> </ol>                                                                                                                                                                                                       |
| Cautions                 | <ol> <li>Beer, red wine, white wine, beverage or hot water not be too full.</li> <li>To avoid to hurt your children's hand, please put it in the place where they can't reach.</li> <li>Avoid dropping ,Collision and strong impact.</li> <li>Not available for microwave oven.</li> <li>To prevent it from cracking, do not put it over open fire directly.</li> </ol> |
| The Features of products | <ol> <li>High quality <u>drinking glass</u>.</li> <li>Eco-friendly.</li> <li>Pass FAD test,IS09001:2008</li> <li>Customization service.</li> </ol>                                                                                                                                                                                                                      |