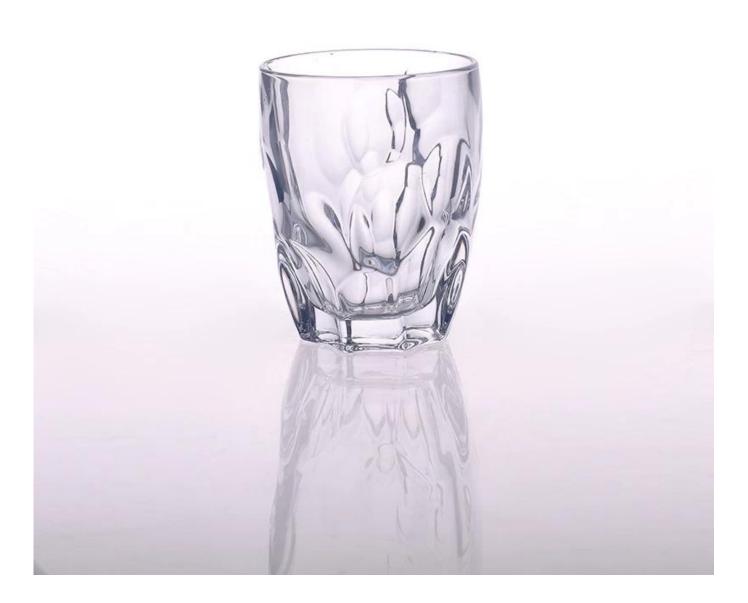

## 300mL High Quality Water Glass Beverage Glass

| Product Details          |                                                                                                                                                                                                                                                                                                                                                                         |
|--------------------------|-------------------------------------------------------------------------------------------------------------------------------------------------------------------------------------------------------------------------------------------------------------------------------------------------------------------------------------------------------------------------|
| Item number.             | SGZW15032607                                                                                                                                                                                                                                                                                                                                                            |
| Material                 | High white glass                                                                                                                                                                                                                                                                                                                                                        |
| Craft & Deep processing  | Machine pressed                                                                                                                                                                                                                                                                                                                                                         |
| Sample time              | <ol> <li>5 days if there is a form and size of the glass candle holder.</li> <li>15 days, if you need a new shape and size of the glass candle holder.</li> </ol>                                                                                                                                                                                                       |
| Cautions                 | <ol> <li>Beer, red wine, white wine, beverage or hot water not be too full.</li> <li>To avoid to hurt your children's hand, please put it in the place where they can't reach.</li> <li>Avoid dropping ,Collision and strong impact.</li> <li>Not available for microwave oven.</li> <li>To prevent it from cracking, do not put it over open fire directly.</li> </ol> |
| The Features of products | <ol> <li>High quality <u>drinking glass</u>.</li> <li>Eco-friendly.</li> <li>Pass FAD test,IS09001:2008</li> <li>Customization service.</li> </ol>                                                                                                                                                                                                                      |