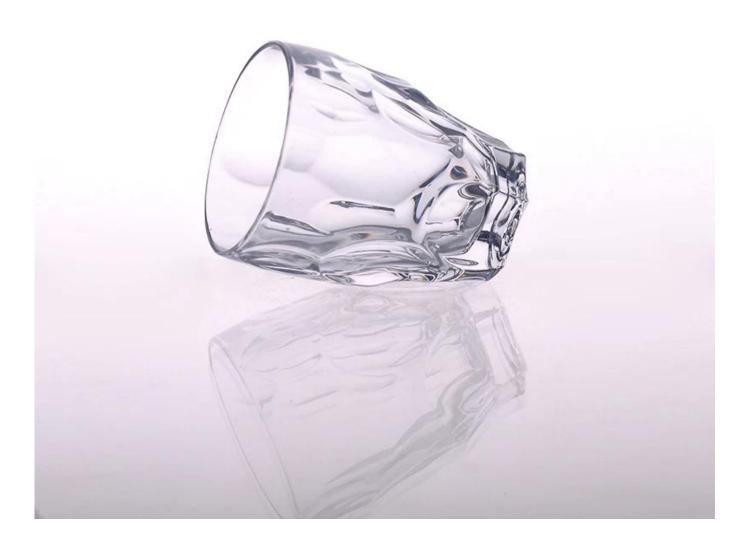

## 300mL High Quality Water Glass Beverage Glass

| Product Details          |                                                                                                                                                                                                                                                                                                                                                                         |
|--------------------------|-------------------------------------------------------------------------------------------------------------------------------------------------------------------------------------------------------------------------------------------------------------------------------------------------------------------------------------------------------------------------|
| Item number.             | SGZW15032607                                                                                                                                                                                                                                                                                                                                                            |
| Material                 | High white glass                                                                                                                                                                                                                                                                                                                                                        |
| Craft & Deep processing  | Machine pressed                                                                                                                                                                                                                                                                                                                                                         |
| Sample time              | <ol> <li>5 days if there is a form and size of the glass candle holder.</li> <li>15 days, if you need a new shape and size of the glass candle holder.</li> </ol>                                                                                                                                                                                                       |
| Cautions                 | <ol> <li>Beer, red wine, white wine, beverage or hot water not be too full.</li> <li>To avoid to hurt your children's hand, please put it in the place where they can't reach.</li> <li>Avoid dropping ,Collision and strong impact.</li> <li>Not available for microwave oven.</li> <li>To prevent it from cracking, do not put it over open fire directly.</li> </ol> |
| The Features of products | <ol> <li>High quality <u>drinking glass</u>.</li> <li>Eco-friendly.</li> <li>Pass FAD test,IS09001:2008</li> <li>Customization service.</li> </ol>                                                                                                                                                                                                                      |